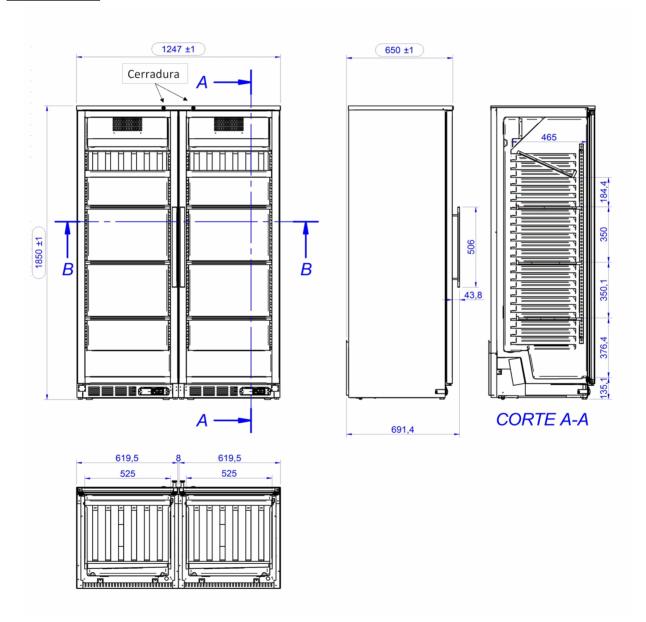

Catalogue:

OTHER REFRIGERATION

Chapter:

**DISPLAY CABINETS FOR WINE** 

Article:

WINE COOLER WR-600 230v 50Hz FAGOR

Code: 19034762

| DIMENSIONS AND WEIGHTS |                | Net dimensions | <u>Packed</u>  |
|------------------------|----------------|----------------|----------------|
| Length                 | mm             | 1.240,00       | 675,00         |
| Depth                  | mm             | 655,00         | 1.300,00       |
| Height                 | mm             | 1.850,00       | 1.965,00       |
| Weight                 | kg             | 188,00         | 206,00         |
| Volume                 | m3             | 1,50           | 1,72           |
|                        |                |                |                |
| ELECTRICITY            | 230V           | 50Hz           |                |
|                        | Power          |                | <b>0,51</b> kW |
| Connections            | 230 V. 1+N+T   | 1+N            |                |
|                        | 230 V. III+T   | NO             |                |
|                        | 400 V. III+N+T | NO             |                |
| GAS                    | Not necessary  |                |                |
| WATER                  | Not necessary  |                |                |

## SCHEMA - DIMENSIONS

 $\bigcirc^{\bullet}$ 