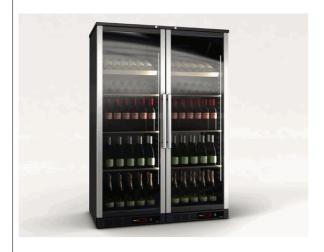

**SPECIFICATIONS** 

Pre-lacquered steel outside. Sanitary thermoformed plastic inside with

embedded inner tray slides (polystyrene).
45 mm, 40 kg/m3 injected polyurethane isolation.
Forced draught cooling system with low vibration compressor.

Inner evaporator with forced draught. Outer low maintenance condenser with forced draught.

Digital display for electronic and digital control of temperature and

Double pane door with tinted glass and UV filter for sunlight

Black plastic covered steel grid removable shelves for easy cleaning. Equipment: 3 flat shelves and 1 tipped shelf for main bottles or the conservation of opened bottles (models WR-300/600) one flat unit for model WR-180

LED vertical lighting system.

Working temperature: +5 °C, +16 °C (Room temperature: 32 °C).

Capacity: 800 L Bottle capacity: 144 Electric power: 430 W Coolant: R-600a

Dimensions: 1240x655x1850 mm

Catalogue: