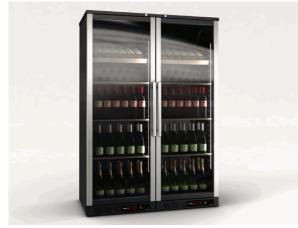

**SPECIFICATIONS** 

Pre-lacquered steel outside. Sanitary thermoformed plastic inside with

embedded inner tray slides (polystyrene).
45 mm, 40 kg/m3 injected polyurethane isolation.
Forced draught cooling system with low vibration compressor.

Inner evaporator with forced draught. Outer low maintenance condenser with forced draught.

Digital display for electronic and digital control of temperature and

Double pane door with tinted glass and UV filter for sunlight

Black plastic covered steel grid removable shelves for easy cleaning. Equipment: 3 flat shelves and 1 tipped shelf for main bottles or the conservation of opened bottles (models WR-300/600) one flat unit for model WR-180

LED vertical lighting system.

Working temperature: +5 °C, +16 °C (Room temperature: 32 °C).

Capacity: 800 L Bottle capacity: 144 Electric power: 430 W Coolant: R-600a

Dimensions: 1240x655x1850 mm

Catalogue: