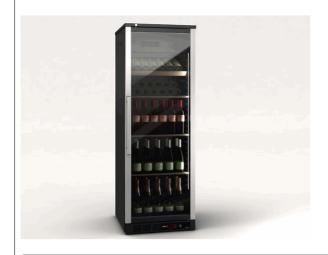

DESCRIPTION

WINE DISPLAY CABINETS, WR-300

**SPECIFICATIONS** 

Pre-lacquered steel outside. Sanitary thermoformed plastic inside with

embedded inner tray slides (polystyrene).
45 mm, 40 kg/m3 injected polyurethane isolation.
Forced draught cooling system with low vibration compressor.

Black plastic covered steel grid removable shelves for easy cleaning. Equipment: 3 flat shelves and 1 tipped shelf for main bottles or the conservation of opened bottles (models WR-300/600) one flat unit for model WR-180

LED vertical lighting system.

Working temperature: +5 °C, +16 °C (Room temperature: 32 °C).

Capacity: 400 L Bottle capacity: 72 Electric power: 215 W Coolant: R-600a

Dimensions: 620x655x1850 mm

Catalogue :