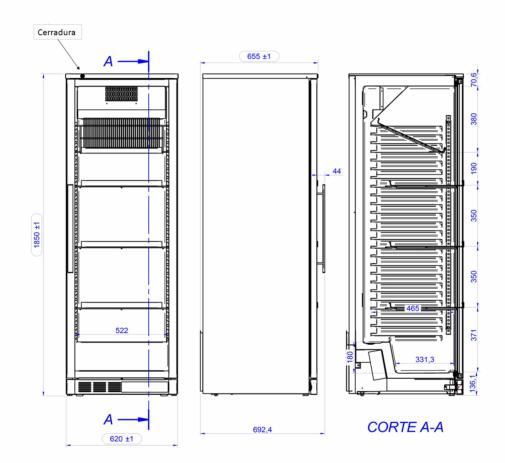

LED vertical lighting system.

Working temperature: +5 °C, +16 °C (Room temperature: 32 °C).

Capacity: 400 L Bottle capacity: 72 Electric power: 215 W Coolant: R-600a

Dimensions: 620x655x1850 mm

Catalogue :

## SCHEMA - DIMENSIONS

 $\bigcirc^{\bullet}$ 