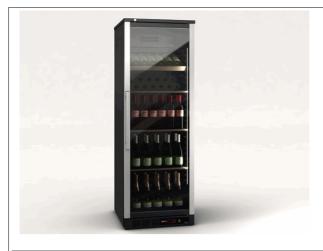

DESCRIPTION

WINE DISPLAY CABINETS, WR-300

**SPECIFICATIONS** 

Pre-lacquered steel outside. Sanitary thermoformed plastic inside with

embedded inner tray slides (polystyrene).
45 mm, 40 kg/m3 injected polyurethane isolation.
Forced draught cooling system with low vibration compressor.

Black plastic covered steel grid removable shelves for easy cleaning. Equipment: 3 flat shelves and 1 tipped shelf for main bottles or the conservation of opened bottles (models WR-300/600) one flat unit for model WR-180

LED vertical lighting system.

Working temperature: +5 °C, +16 °C (Room temperature: 32 °C).

Capacity: 400 L Bottle capacity: 72 Electric power: 215 W Coolant: R-600a

Dimensions: 620x655x1850 mm

Catalogue :