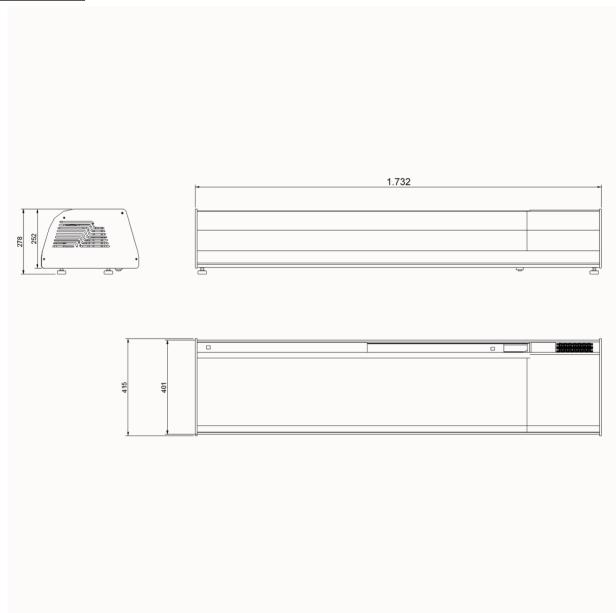

## SCHEMA - DIMENSIONS

Dimensions: 1.732x415x278 mm

**WATER** Not necessary

**STEAM** Not necessary

<u>AIR</u> Not necessary

R-134a

Refrigeration power 0,178

Climat class 3

SOUND LEVEL < 65,00 db

Catalogue:

OTHER REFRIGERATION

Chapter:

**DISPLAY TRAYS** 

Article:

VTP-175 C-SHUSI Incorporated Curve Gris

Code: 19005483

| DIMENSIONS AND WEIGHTS |                              | Net dimensions                  | <u>Packed</u>  |
|------------------------|------------------------------|---------------------------------|----------------|
| Length                 | mm                           | 1.732,00                        | 480,00         |
| Depth                  | mm                           | 415,00                          | 1.790,00       |
| Height                 | mm                           | 278,00                          | 480,00         |
| Weight                 | kg                           | 55,00                           | 57,00          |
| Volume                 | m3                           | 0,20                            | 4,12           |
| ELECTRICITY            | 230V                         | 50Hz                            |                |
|                        | Power                        |                                 | <b>0,18</b> kW |
| Connections            | 230 V. 1+N+T<br>230 V. III+T | 2X1,5+T - 2 A<br>3X1,5+T - 16 A |                |
|                        | 400 V. III+N+T               | 4X1,5+T - 10 A                  |                |
| GAS                    | Not necessary                |                                 |                |