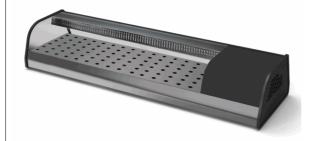

DESCRIPTION

OVER COUNTER DISPLAY CASES, VTP-175 C - SUSHI

**SPECIFICATIONS** 

Perforated stainless steel inner tray for food.

Anodized aluminium outside panels. Glass with PVC on the sides. Curved glass cover and glass sliding doors.

40 kg/m3 injected polyurethane isolation. CFC free.

Static cooling system.

Double built in evaporation system by means of bottom tray and a copper pipe on the surface of the curved glass cover.

Emergency waste water drainage.

Electronic thermostat for temperature control.

Shielded inner lighting system.

Lighted power switch.

Working temperature: -1 °C, +2 °C (Room temperature: 27 °C).

Glass type: Bended Cooling unit type: Built-in Electricity consumption: 175 W Coolant: R-134a

Dimensions: 1.732x415x278 mm

**WATER** Not necessary

**STEAM** Not necessary

<u>AIR</u> Not necessary

R-134a

Refrigeration power 0,178

Climat class 3

SOUND LEVEL < 65,00 db