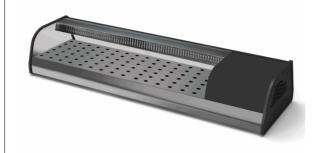

DESCRIPTION

OVER COUNTER DISPLAY CASES, VTP-175 C - SUSHI

**SPECIFICATIONS** 

Perforated stainless steel inner tray for food.

Anodized aluminium outside panels. Glass with PVC on the sides. Curved glass cover and glass sliding doors.

40 kg/m3 injected polyurethane isolation. CFC free.

Static cooling system.

Double built in evaporation system by means of bottom tray and a copper pipe on the surface of the curved glass cover.

Emergency waste water drainage.

Electronic thermostat for temperature control.

Shielded inner lighting system.

Lighted power switch.

Working temperature: -1 °C, +2 °C (Room temperature: 27 °C).

Glass type: Bended Cooling unit type: Built-in Electricity consumption: 175 W Coolant: R-134a

Dimensions: 1.732x415x278 mm

**WATER** Not necessary

**STEAM** Not necessary

<u>AIR</u> Not necessary

R-134a

Refrigeration power 0,178

Climat class 3

SOUND LEVEL < 65,00 db