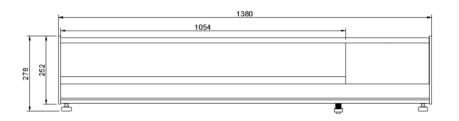

Code : 19005188

SCHEMA - DIMENSIONS

00

 $\mathbb{N}$ 

 $\bigcirc$ 

\*

2

## Code: 19005188

| IMENSIONS AND   | <u>D WEIGHTS</u>  | Net dimensions  | Packed     |
|-----------------|-------------------|-----------------|------------|
| Length          | mm                | 1.380,00        | 480,00     |
| Depth           | mm                | 415,00          | 1.440,00   |
| Height          | mm                | 278,00          | 480,00     |
| Weight          | kg                | 45,00           | 46,00      |
| Volume          | m3                | 0,16            | 0,33       |
|                 |                   |                 |            |
| LECTRICITY      | 230V              | 50Hz            |            |
|                 | Power             |                 | 0,18 kW    |
|                 |                   |                 |            |
| Connections     | 230 V. 1+N+T      |                 |            |
|                 | 230 V. III+T      | 3X2,5+T - 20 A  |            |
|                 | 400 V. III+N+T    | 4X2,5+T -       | 16 A       |
| AS              | Not necessary     |                 |            |
|                 | ,                 |                 |            |
|                 |                   |                 |            |
|                 |                   |                 |            |
|                 |                   |                 |            |
| ATER            | Not necessary     |                 |            |
| <u>7 (1 LI)</u> | NOL NECESSALY     |                 |            |
|                 |                   |                 |            |
| TEAM            | Not poposony      |                 |            |
|                 | Not necessary     |                 |            |
|                 |                   |                 |            |
|                 |                   |                 |            |
| IR              | Not necessary     |                 |            |
|                 |                   |                 |            |
|                 |                   |                 |            |
|                 |                   |                 |            |
|                 |                   |                 | R-134a     |
|                 | Refrigeration pow | rer             | 0,178      |
|                 |                   |                 |            |
|                 |                   |                 |            |
|                 |                   |                 |            |
|                 |                   |                 |            |
|                 |                   |                 |            |
|                 | Climat class      | 4               |            |
| OUND LEVEL      |                   |                 | < 65,00 db |
| ERTIFICATES     |                   | SGS-2103-0906-1 |            |
|                 |                   |                 |            |
| ISTALLATION     | CONNECTIONS       |                 | Ø          |
|                 | ► ELECTRICITY     | SI              |            |
|                 |                   |                 |            |
|                 |                   |                 |            |
|                 |                   |                 |            |
|                 |                   |                 |            |
|                 |                   |                 |            |
|                 |                   |                 |            |
|                 |                   |                 |            |