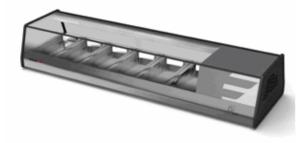

## VTP-139 P Incorporated Flat Negro 230V 1

## Code: 19005188

| IMENSIONS AND   | <u>D WEIGHTS</u>  | Net dimensions  | Packed     |
|-----------------|-------------------|-----------------|------------|
| Length          | mm                | 1.380,00        | 480,00     |
| Depth           | mm                | 415,00          | 1.440,00   |
| Height          | mm                | 278,00          | 480,00     |
| Weight          | kg                | 45,00           | 46,00      |
| Volume          | m3                | 0,16            | 0,33       |
|                 |                   |                 |            |
| LECTRICITY      | 230V              | 50Hz            |            |
|                 | Power             |                 | 0,18 kW    |
|                 |                   |                 |            |
| Connections     | 230 V. 1+N+T      |                 |            |
|                 | 230 V. III+T      | 3X2,5+T - 20 A  |            |
|                 | 400 V. III+N+T    | 4X2,5+T -       | 16 A       |
| AS              | Not necessary     |                 |            |
|                 | ,                 |                 |            |
|                 |                   |                 |            |
|                 |                   |                 |            |
|                 |                   |                 |            |
| ATER            | Not necessary     |                 |            |
| <u>7 (1 LI)</u> | NOL NECESSALY     |                 |            |
|                 |                   |                 |            |
| TEAM            | Not poposony      |                 |            |
|                 | Not necessary     |                 |            |
|                 |                   |                 |            |
|                 |                   |                 |            |
| IR              | Not necessary     |                 |            |
|                 |                   |                 |            |
|                 |                   |                 |            |
|                 |                   |                 |            |
|                 |                   |                 | R-134a     |
|                 | Refrigeration pow | rer             | 0,178      |
|                 |                   |                 |            |
|                 |                   |                 |            |
|                 |                   |                 |            |
|                 |                   |                 |            |
|                 |                   |                 |            |
|                 | Climat class      | 4               |            |
| OUND LEVEL      |                   |                 | < 65,00 db |
| ERTIFICATES     |                   | SGS-2103-0906-1 |            |
|                 |                   |                 |            |
| ISTALLATION     | CONNECTIONS       |                 | Ø          |
|                 | ► ELECTRICITY     | SI              |            |
|                 |                   |                 |            |
|                 |                   |                 |            |
|                 |                   |                 |            |
|                 |                   |                 |            |
|                 |                   |                 |            |
|                 |                   |                 |            |
|                 |                   |                 |            |