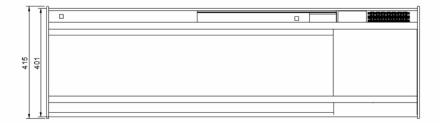

## Code: 19005188

| IMENSIONS AND   | <u>D WEIGHTS</u>  | Net dimensions  | Packed     |
|-----------------|-------------------|-----------------|------------|
| Length          | mm                | 1.380,00        | 480,00     |
| Depth           | mm                | 415,00          | 1.440,00   |
| Height          | mm                | 278,00          | 480,00     |
| Weight          | kg                | 45,00           | 46,00      |
| Volume          | m3                | 0,16            | 0,33       |
|                 |                   |                 |            |
| LECTRICITY      | 230V              | 50Hz            |            |
|                 | Power             |                 | 0,18 kW    |
|                 |                   |                 |            |
| Connections     | 230 V. 1+N+T      |                 |            |
|                 | 230 V. III+T      | 3X2,5+T - 20 A  |            |
|                 | 400 V. III+N+T    | 4X2,5+T -       | 16 A       |
| AS              | Not necessary     |                 |            |
|                 | ,                 |                 |            |
|                 |                   |                 |            |
|                 |                   |                 |            |
|                 |                   |                 |            |
| ATER            | Not necessary     |                 |            |
| <u>7 (1 LI)</u> | NOL NECESSALY     |                 |            |
|                 |                   |                 |            |
| TEAM            | Not poposony      |                 |            |
|                 | Not necessary     |                 |            |
|                 |                   |                 |            |
|                 |                   |                 |            |
| IR              | Not necessary     |                 |            |
|                 |                   |                 |            |
|                 |                   |                 |            |
|                 |                   |                 |            |
|                 |                   |                 | R-134a     |
|                 | Refrigeration pow | rer             | 0,178      |
|                 |                   |                 |            |
|                 |                   |                 |            |
|                 |                   |                 |            |
|                 |                   |                 |            |
|                 |                   |                 |            |
|                 | Climat class      | 4               |            |
| OUND LEVEL      |                   |                 | < 65,00 db |
| ERTIFICATES     |                   | SGS-2103-0906-1 |            |
|                 |                   |                 |            |
| ISTALLATION     | CONNECTIONS       |                 | Ø          |
|                 | ► ELECTRICITY     | SI              |            |
|                 |                   |                 |            |
|                 |                   |                 |            |
|                 |                   |                 |            |
|                 |                   |                 |            |
|                 |                   |                 |            |
|                 |                   |                 |            |
|                 |                   |                 |            |

Code : 19005188

SCHEMA - DIMENSIONS

00

 $\mathbb{N}$ 

 $\bigcirc$ 

\*

2