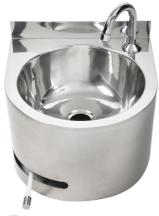

## Round Hands Free Knee Operated Basin - Timed Flow

**AB-KNEEHB-RT** (with tempering valve)

**AB-KNEEHB-RTMV** (with thermostatic mixing valve)

**AB-KNEEHB-R** (without tempering valve or thermostatic mixing valve)

- 6.3L capacity
- Shroud Constructed from 1.2mm 304 grade stainless steel
- Basin Constructed from 1mm 304 grade stainless steel
- 18 second timed flow
- 50mm splashback
- 40mm outlet Suits PW40 & SSBW-40
- 500kPa Maximum Working Pressure
- WELS 4 Star 6.5LPM