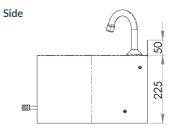

- 6.3L capacity
- Shroud Constructed from 1.2mm 304 grade stainless steel
- Basin Constructed from 1mm 304 grade stainless steel
- 18 second timed flow
- 50mm splashback
- 40mm outlet Suits PW40 & SSBW-40
- 500kPa Maximum Working Pressure
- WELS 4 Star 6.5LPM

Tapware parts have a 2 year onsite warranty

Suggested mounting height from floor level for standard use - 850mm-900mm