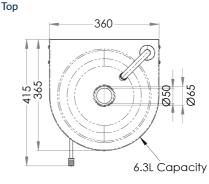

- 6.3L capacity
- Shroud Constructed from 1.2mm 304 grade stainless steel
- Basin Constructed from 1mm 304 grade stainless steel
- 18 second timed flow
- 50mm splashback
- 40mm outlet Suits PW40 & SSBW-40
- 500kPa Maximum Working Pressure
- WELS 4 Star 6.5LPM