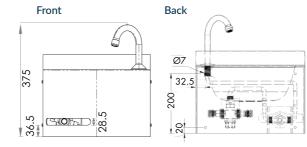

- 6.3L capacity
- Shroud Constructed from 1.2mm 304 grade stainless steel
- Basin Constructed from 1mm 304 grade stainless steel
- 18 second timed flow
- 50mm splashback
- 40mm outlet Suits PW40 & SSBW-40
- 500kPa Maximum Working Pressure
- WELS 4 Star 6.5LPM

Tapware parts have a 2 year onsite warranty

Suggested mounting height from floor level for standard use - 850mm-900mm