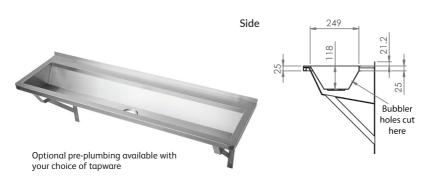

## 900mm, 1200mm, 1500mm,

Walls End Pattern Trough Off the Shelf

- 1800mm and 2400mm available off the shelf with centre outlet
- Constructed from 1.2mm 304 grade satin stainless steel
- Tap holes as required

Troughs

**PT-7** 

- Available pre-plumbed
- Radius external corners
- 300mmH flat splashback available on request
- Wall brackets manufactured from stainless flat bar with pre-drilled fixing holes
- Custom sizes available