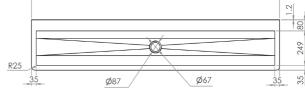

## 900mm, 1200mm, 1500mm,

Walls End Pattern Trough Off the Shelf

- 1800mm and 2400mm available off the shelf with centre outlet
- Constructed from 1.2mm 304 grade satin stainless steel
- Tap holes as required

Troughs

**PT-7** 

- Available pre-plumbed
- Radius external corners
- 300mmH flat splashback available on request
- Wall brackets manufactured from stainless flat bar with pre-drilled fixing holes
- Custom sizes available