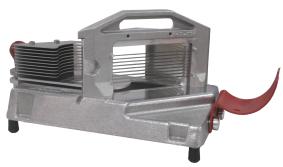

## **Tomato Saber**

- Uses Perma-Tight<sup>™</sup> blade cartridge system
- · Perfect slicing every time
- Freshly sliced tomatoes provide better product quality compared to pre-sliced and packaged tomatoes
- · Tomatoes are juicer, taste better and retain color
- Ergonomically-designed, contoured pusher handle carries tomato through blades instead of rolling it for a precise cut
- · Tomato catcher reduces clean-up and improves food safety
- Commercial-grade cast aluminum base for added strength, weight and corrosion-resistance
- Permanently-lubricated Duralon bearings allow pusher and carrier assembly to effortlessly slide along polished stainless steel rods

| 943-A  | Tomato Saber 3/16"(.48cm) Slices             |
|--------|----------------------------------------------|
| 943-B  | Tomato Saber 1/4" (.64cm) Slices             |
| 943-C  | Tomato Saber 3/8"(.95cm) Slices              |
| 943-D  | Tomato Saber 7/32" (.55cm) Slices            |
| 943-DH | Tomato Saber 7/32" (.55cm) Slices High Yeild |