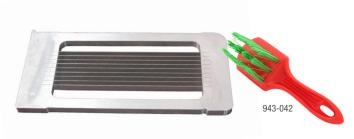

## Perma-Tight™ Blade Cartridge for Tomato Saber

- Tomato Sabers use patented Perma-Tight<sup>™</sup> blade cartridge system
- Once blades become dull, dispose and replace with new blade
- Fixed tension Perma-Tight™ blades never need adjustment - no longer manually tighten blades
- · Have a 50 percent longer life compared to other blades

| 943-038A | Blade Cartrige for 943-A Tomato Saber 3/16" (.48cm) Slices |
|----------|------------------------------------------------------------|
| 943-039A | Blade Cartrige for 943-B Tomato Saber 1/4" (.64cm) Slices  |
| 943-040A | Blade Cartrige for 943-C Tomato Saber 3/8" (.95cm) Slices  |
| 943-041A | Blade Cartrige for 943-D Tomato Saber 7/32" (.55cm) Slices |
| 943-042  | Cleaning Brush                                             |