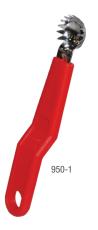

## **Tomato Core-It**

- Rapidly and cleanly removes tomato cores
- Available in single and bulk packaging

953 Tomato Core-It (carded)
950-1 Tomato Core-It
(Bulk pack 144/ per carton)