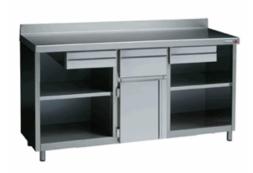

## **BACK BAR COFFEE COUNTER, MMC-250**

| DIMENSIONS |    | <u>Article</u> | <u>Packed</u> |
|------------|----|----------------|---------------|
| Length     | mm | 2.500,00       | 2.520,00      |
| Depth      | mm | 600,00         | 640,00        |
| Height     | mm | 1.045,00       | 1.120,00      |
| Weigth     | Kg | 56,00          | 63,00         |
| Volumen    | m3 | 1,57           | 1,81          |
|            |    |                |               |

AIR Not used

BACK BAR COFFEE COUNTER, MMC-250

Worktop, sides, shelves, drawers and hopper in stainless steel .

Rear guard of 10 cm.

Plastic coated steel rear.

Stainless steel adjustable legs, .

Removable hopper.

Lower cabinet

Drawers on ball bearing guides.

Possibility of being aligned with counters and shelves

N. of drawers: 2. N. of hoppers: 1

0,00

Dimensions: 2500 x 600 x 1045 mm.

Connections points X Y Z Diameter Information