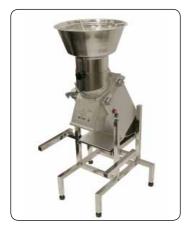

# MachineTable

Table in high position:Suitable for RG-100, RG-200, RG-7and RG-250.

Table in mid position:Suitable for RG-350, Manual pushfeed attachement.

Table in low position:Suitable for RG-350 with Feed Hopper.

#### HIGH POSITION

**MID POSITION** 

670

TOP VIEW