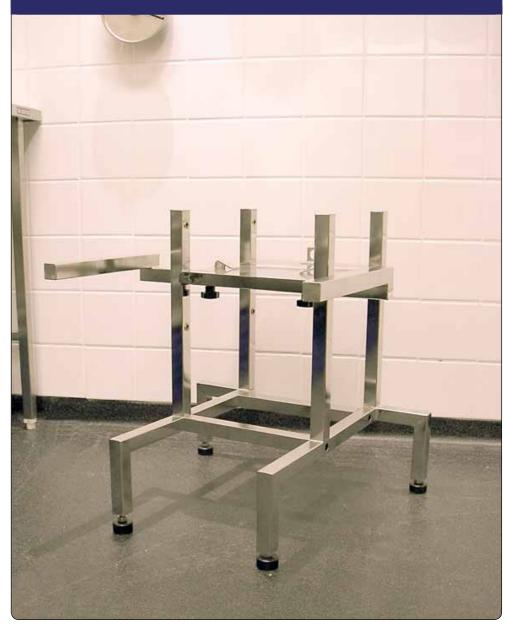

### HALLDE Multi-Purpose Machine Table

FAST, SAFE AND EASY PROCESSING

- The Multi-Purpose HALLDE Machine Table allows you to set up the ideal work station for fast, safe and easy processing.
- Made of stainless steel.
- Has wide rear legs that makes it very steady.
- The feet are adjustable in height to ensure that the machine table is steady even on an uneven floor.

• Comes with a gastronorm container 1/1-100.

- Has a locking device at the rear that ensures that the machine can not tip over.
- In order to always offer the most ergonomic working position, the table-top can be fitted in high position (mainly for RG-100, RG-200, RG-7 and RG-250) or mid position (mainly for RG-350). Low for RG-350 with Feed Hopper.
- Easily assembled by help of an Allen Key (included).

- Comes in a flat box 570 x 780 x 190 mm, weight 11,5 kgs.
- HALLDE item no. 25270.

• Has narrow front legs that make it easy to place a container trolley in front of the machine, i.e. it can also be used with the HALLDE container trolley incl. a gastronorm container 1/1-200. Item no. 40721.