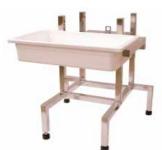

# MachineTable

Table in high position:Suitable for RG-100, RG-200, RG-7and RG-250.

Table in mid position:Suitable for RG-350, Manual pushfeed attachement.

Table in low position:Suitable for RG-350 with Feed Hopper.

### Multi-Purpose for HALLDE machines

- Allows you to set up the ideal work station for fast, safe and easy processing.
- The table can be adjusted (high, mid, low) to ensure an ergonomic working height for our different machine types.
- Suits HALLDE-models RG-100, RG-200, RG-7, RG-250 and RG-350.
- Comes with a gastronorm container 1/1-100.
- Narrow front legs make it easy to place a container trolley in front of the machine.

### HALLDE Multi-Purpose Machine Table

FAST, SAFE AND EASY PROCESSING

- The Multi-Purpose HALLDE Machine Table allows you to set up the ideal work station for fast, safe and easy processing.
- Made of stainless steel.
- Has wide rear legs that makes it very steady.
- The feet are adjustable in height to ensure that the machine table is steady even on an uneven floor.

• Comes with a gastronorm container 1/1-100.

- Has a locking device at the rear that ensures that the machine can not tip over.
- In order to always offer the most ergonomic working position, the table-top can be fitted in high position (mainly for RG-100, RG-200, RG-7 and RG-250) or mid position (mainly for RG-350). Low for RG-350 with Feed Hopper.
- Easily assembled by help of an Allen Key (included).