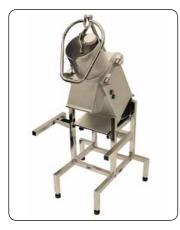

# MachineTable

Table in high position:Suitable for RG-100, RG-200, RG-7and RG-250.

Table in mid position:Suitable for RG-350, Manual pushfeed attachement.

Table in low position:Suitable for RG-350 with Feed Hopper.

#### HIGH POSITION

**MID POSITION** 

670

TOP VIEW