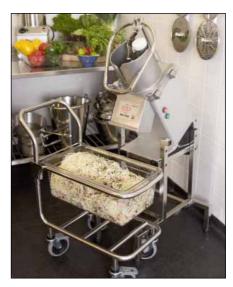

- Comes in a flat box 570 x 780 x 190 mm, weight 11,5 kgs.
- HALLDE item no. 25270.

• Has narrow front legs that make it easy to place a container trolley in front of the machine, i.e. it can also be used with the HALLDE container trolley incl. a gastronorm container 1/1-200. Item no. 40721.