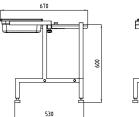

# MachineTable

Table in high position:Suitable for RG-100, RG-200, RG-7and RG-250.

Table in mid position:Suitable for RG-350, Manual pushfeed attachement.

Table in low position:Suitable for RG-350 with Feed Hopper.

#### HIGH POSITION

**MID POSITION** 

670

TOP VIEW