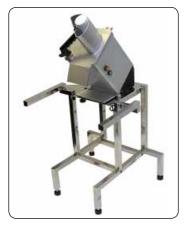

# MachineTable

Table in high position:Suitable for RG-100, RG-200, RG-7and RG-250.

Table in mid position:Suitable for RG-350, Manual pushfeed attachement.

Table in low position:Suitable for RG-350 with Feed Hopper.

#### HIGH POSITION

**MID POSITION** 

670

TOP VIEW