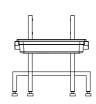

### HALLDE Multi-Purpose Machine Table

FAST, SAFE AND EASY PROCESSING

- The Multi-Purpose HALLDE Machine Table allows you to set up the ideal work station for fast, safe and easy processing.
- Made of stainless steel.
- Has wide rear legs that makes it very steady.
- The feet are adjustable in height to ensure that the machine table is steady even on an uneven floor.

• Comes with a gastronorm container 1/1-100.

- Has a locking device at the rear that ensures that the machine can not tip over.
- In order to always offer the most ergonomic working position, the table-top can be fitted in high position (mainly for RG-100, RG-200, RG-7 and RG-250) or mid position (mainly for RG-350). Low for RG-350 with Feed Hopper.
- Easily assembled by help of an Allen Key (included).