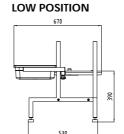

# MachineTable

Table in high position:Suitable for RG-100, RG-200, RG-7and RG-250.

Table in mid position:Suitable for RG-350, Manual pushfeed attachement.

Table in low position:Suitable for RG-350 with Feed Hopper.

#### HIGH POSITION

**MID POSITION** 

670

TOP VIEW