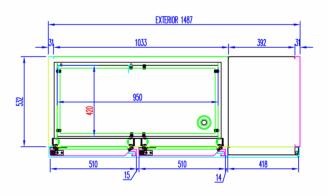

## EFMP-150 230V 1N 50Hz

Code: 40026066

Electric power: 170 W

Coolant: R-600a

Annual energy consumption: 835 kWh/year

Dimensions: 1492x600x1045 mm

| DIMENSIONS AND WEIGHTS |                    | <u>Net dimensi</u> | ons           | <u>Pa</u> | acked           |  |
|------------------------|--------------------|--------------------|---------------|-----------|-----------------|--|
| Length                 | mm                 | 1.49               | 2,00          | 68        | 30,00           |  |
| Depth                  | mm                 | 600,00             |               | 1.60      | 1.600,00        |  |
| Height                 | mm                 | 1.04               | 5,00          | 1.25      | 55,00           |  |
| Weight                 | kg                 | 12                 | 5,00          | 13        | 31,00           |  |
| Volume                 | m3                 | 1                  | 0,94          |           | 1,37            |  |
| ELECTRICITY            | 230V               | 50Hz               |               |           |                 |  |
|                        | Power              |                    |               | 0,20      | kW              |  |
| Connections            | 230 V. 1+N+T       | :                  | 2X1,5+T - 2 A |           |                 |  |
|                        | 230 V. III+T       | 3X1,5+T - 6 A      |               |           |                 |  |
|                        | 400 V. III+N+T     |                    | 4X4+T -32A    |           |                 |  |
| <u>GAS</u>             | Not necessary      |                    |               |           |                 |  |
| WATER                  | Not necessary      |                    |               |           |                 |  |
| <u>STEAM</u>           | Not necessary      |                    |               |           |                 |  |
| AIR                    | Not necessary      |                    |               |           |                 |  |
|                        | Refrigeration po   | wer                |               |           | R-600a<br>0,309 |  |
|                        | Consumption - 1    |                    | 865 d.        |           | 835             |  |
|                        | ·                  |                    | 24 h          |           | 2,29            |  |
|                        | Net volume - litre | es F               | Refrig.       |           | 224             |  |
|                        | Internal gross ca  | apacity litre      | S             |           | 355             |  |
|                        | •                  |                    | Energy Effic. |           | c               |  |
|                        | Climat class       |                    |               |           |                 |  |
| SOUND LEVEL            | Climat class       |                    | <             | 65,00     | db              |  |
| SOUND LEVEL            | Climat class       | SGS-2103-0         |               | 65,00     | db              |  |
| CERTIFICATES           | - CONNECTIONS      |                    |               |           | db<br>Ø         |  |

| 19036966                                                                                                                                                                                                                                                                                                                                                                                                                                                                                                                                                                                                                                                                                                                                                                                       |
|------------------------------------------------------------------------------------------------------------------------------------------------------------------------------------------------------------------------------------------------------------------------------------------------------------------------------------------------------------------------------------------------------------------------------------------------------------------------------------------------------------------------------------------------------------------------------------------------------------------------------------------------------------------------------------------------------------------------------------------------------------------------------------------------|
| DESCRIPTION                                                                                                                                                                                                                                                                                                                                                                                                                                                                                                                                                                                                                                                                                                                                                                                    |
| REFRIGERATED COUNTER FRONT SNACK, EFMP-150                                                                                                                                                                                                                                                                                                                                                                                                                                                                                                                                                                                                                                                                                                                                                     |
| SPECIFICATIONS                                                                                                                                                                                                                                                                                                                                                                                                                                                                                                                                                                                                                                                                                                                                                                                 |
| High quality austenitic stainless steel inside and outside (except for<br>galvanized back panel).<br>50 mm, 40 kg/m3 injected polyurethane isolation.<br>Forced draught cooling system inside the room.<br>Copper piping and aluminium flaps evaporator.<br>Digital display for electronic and digital control of temperature and<br>defrosting.<br>Opened door delay alarm.<br>Easier loading and unloading thanks to its door self-closing and stay<br>open features.<br>Removable and height adjustable plastic covered steel shelves for easy<br>cleaning. Grid self-dimensions: 405 x 460 mm.<br>Equipment: 1 grid per door and 1 set of tray slides.<br>Built in drainage to get rid of waste liquids inside the unit.<br>Embedded bottom and curved panels inside for easy cleaning and |
| maintenance.<br>Height adjustable stainless steel legs.<br>10 cm high splashback.<br>Working temperature: from -2 °C up to +8 °C.<br>Climatic class 4.                                                                                                                                                                                                                                                                                                                                                                                                                                                                                                                                                                                                                                         |
| Doors: 2<br>Energy efficiency: C<br>Net capacity: 224 L<br>Gross capacity: 355 L<br>Cooling power: 310 W                                                                                                                                                                                                                                                                                                                                                                                                                                                                                                                                                                                                                                                                                       |

 $\mathbb{N}$  $\bigcirc^{\bullet}$ \* ۲

000

Catalogue : COUNTERS NEO

Chapter :

GLOBE CONCEPT SNACK COUNTERS

Article : EFMP-150 230V 1N 50Hz

Code : 19036966

SCHEMA - DIMENSIONS