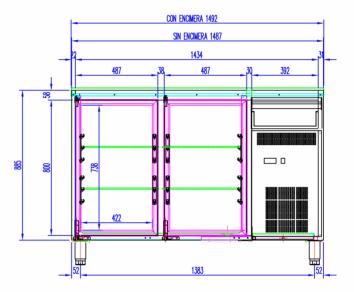

## EFMP-150 230V 1N 50Hz

Code: 40026066

Electric power: 170 W

Coolant: R-600a

Annual energy consumption: 835 kWh/year

Dimensions: 1492x600x1045 mm

| DIMENSIONS AND WEIGHTS |                    | <u>Net dimensi</u> | ons           | <u>Pa</u> | acked           |  |
|------------------------|--------------------|--------------------|---------------|-----------|-----------------|--|
| Length                 | mm                 | 1.49               | 2,00          | 68        | 30,00           |  |
| Depth                  | mm                 | 600,00             |               | 1.60      | 1.600,00        |  |
| Height                 | mm                 | 1.04               | 5,00          | 1.25      | 55,00           |  |
| Weight                 | kg                 | 12                 | 5,00          | 13        | 31,00           |  |
| Volume                 | m3                 | 1                  | 0,94          |           | 1,37            |  |
| ELECTRICITY            | 230V               | 50Hz               |               |           |                 |  |
|                        | Power              |                    |               | 0,20      | kW              |  |
| Connections            | 230 V. 1+N+T       | :                  | 2X1,5+T - 2 A |           |                 |  |
|                        | 230 V. III+T       | 3X1,5+T - 6 A      |               |           |                 |  |
|                        | 400 V. III+N+T     |                    | 4X4+T -32A    |           |                 |  |
| <u>GAS</u>             | Not necessary      |                    |               |           |                 |  |
| WATER                  | Not necessary      |                    |               |           |                 |  |
| <u>STEAM</u>           | Not necessary      |                    |               |           |                 |  |
| AIR                    | Not necessary      |                    |               |           |                 |  |
|                        | Refrigeration po   | wer                |               |           | R-600a<br>0,309 |  |
|                        | Consumption - 1    |                    | 865 d.        |           | 835             |  |
|                        | ·                  |                    | 24 h          |           | 2,29            |  |
|                        | Net volume - litre | es F               | Refrig.       |           | 224             |  |
|                        | Internal gross ca  | apacity litre      | S             |           | 355             |  |
|                        | •                  |                    | Energy Effic. |           | c               |  |
|                        | Climat class       |                    |               |           |                 |  |
| SOUND LEVEL            | Climat class       |                    | <             | 65,00     | db              |  |
| SOUND LEVEL            | Climat class       | SGS-2103-0         |               | 65,00     | db              |  |
| CERTIFICATES           | - CONNECTIONS      |                    |               |           | db<br>Ø         |  |

| 19036966                                                                                                                                                                                                                                                                                                                                                                                                                                                                                                                                                                                                                                                                                                                                                                                       |
|------------------------------------------------------------------------------------------------------------------------------------------------------------------------------------------------------------------------------------------------------------------------------------------------------------------------------------------------------------------------------------------------------------------------------------------------------------------------------------------------------------------------------------------------------------------------------------------------------------------------------------------------------------------------------------------------------------------------------------------------------------------------------------------------|
| DESCRIPTION                                                                                                                                                                                                                                                                                                                                                                                                                                                                                                                                                                                                                                                                                                                                                                                    |
| REFRIGERATED COUNTER FRONT SNACK, EFMP-150                                                                                                                                                                                                                                                                                                                                                                                                                                                                                                                                                                                                                                                                                                                                                     |
| SPECIFICATIONS                                                                                                                                                                                                                                                                                                                                                                                                                                                                                                                                                                                                                                                                                                                                                                                 |
| High quality austenitic stainless steel inside and outside (except for<br>galvanized back panel).<br>50 mm, 40 kg/m3 injected polyurethane isolation.<br>Forced draught cooling system inside the room.<br>Copper piping and aluminium flaps evaporator.<br>Digital display for electronic and digital control of temperature and<br>defrosting.<br>Opened door delay alarm.<br>Easier loading and unloading thanks to its door self-closing and stay<br>open features.<br>Removable and height adjustable plastic covered steel shelves for easy<br>cleaning. Grid self-dimensions: 405 x 460 mm.<br>Equipment: 1 grid per door and 1 set of tray slides.<br>Built in drainage to get rid of waste liquids inside the unit.<br>Embedded bottom and curved panels inside for easy cleaning and |
| maintenance.<br>Height adjustable stainless steel legs.<br>10 cm high splashback.<br>Working temperature: from -2 °C up to +8 °C.<br>Climatic class 4.                                                                                                                                                                                                                                                                                                                                                                                                                                                                                                                                                                                                                                         |
| Doors: 2<br>Energy efficiency: C<br>Net capacity: 224 L<br>Gross capacity: 355 L<br>Cooling power: 310 W                                                                                                                                                                                                                                                                                                                                                                                                                                                                                                                                                                                                                                                                                       |

 $\mathbb{N}$  $\bigcirc^{\bullet}$ \* ۲

000

Catalogue : COUNTERS NEO

Chapter :

GLOBE CONCEPT SNACK COUNTERS

Article : EFMP-150 230V 1N 50Hz

Code : 19036966

SCHEMA - DIMENSIONS