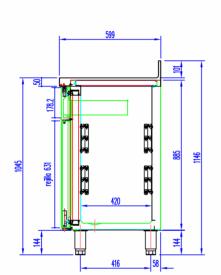

## EFMP-150 230V 1N 50Hz

Code: 40026066

Electric power: 170 W

Coolant: R-600a

Annual energy consumption: 835 kWh/year

Dimensions: 1492x600x1045 mm

| DIMENSIONS AND WEIGHTS |                    | <u>Net dimensi</u> | ons           | <u>Pa</u> | acked           |  |
|------------------------|--------------------|--------------------|---------------|-----------|-----------------|--|
| Length                 | mm                 | 1.49               | 2,00          | 68        | 30,00           |  |
| Depth                  | mm                 | 600,00             |               | 1.60      | 1.600,00        |  |
| Height                 | mm                 | 1.04               | 5,00          | 1.25      | 55,00           |  |
| Weight                 | kg                 | 12                 | 5,00          | 13        | 31,00           |  |
| Volume                 | m3                 | 1                  | 0,94          |           | 1,37            |  |
| ELECTRICITY            | 230V               | 50Hz               |               |           |                 |  |
|                        | Power              |                    |               | 0,20      | kW              |  |
| Connections            | 230 V. 1+N+T       | :                  | 2X1,5+T - 2 A |           |                 |  |
|                        | 230 V. III+T       | 3X1,5+T - 6 A      |               |           |                 |  |
|                        | 400 V. III+N+T     |                    | 4X4+T -32A    |           |                 |  |
| <u>GAS</u>             | Not necessary      |                    |               |           |                 |  |
| WATER                  | Not necessary      |                    |               |           |                 |  |
| <u>STEAM</u>           | Not necessary      |                    |               |           |                 |  |
| AIR                    | Not necessary      |                    |               |           |                 |  |
|                        | Refrigeration po   | wer                |               |           | R-600a<br>0,309 |  |
|                        | Consumption - 1    |                    | 865 d.        |           | 835             |  |
|                        | ·                  |                    | 24 h          |           | 2,29            |  |
|                        | Net volume - litre | es F               | Refrig.       |           | 224             |  |
|                        | Internal gross ca  | apacity litre      | S             |           | 355             |  |
|                        | •                  |                    | Energy Effic. |           | c               |  |
|                        | Climat class       |                    |               |           |                 |  |
| SOUND LEVEL            | Climat class       |                    | <             | 65,00     | db              |  |
| SOUND LEVEL            | Climat class       | SGS-2103-0         |               | 65,00     | db              |  |
| CERTIFICATES           | - CONNECTIONS      |                    |               |           | db<br>Ø         |  |

 $\mathbb{N}$  $\bigcirc^{\bullet}$ \* ۲

000

Catalogue : COUNTERS NEO

Chapter :

GLOBE CONCEPT SNACK COUNTERS

Article : EFMP-150 230V 1N 50Hz

Code : 19036966

SCHEMA - DIMENSIONS