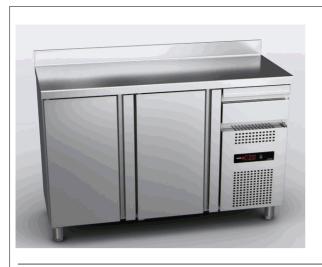

Catalogue : COUNTERS NEO

Chapter : GLOBE CONCEPT SNACK COUNTERS

Article :

## EFMP-150 230V 1N 50Hz

Code: 40026066

Electric power: 170 W

Coolant: R-600a

Annual energy consumption: 835 kWh/year

Dimensions: 1492x600x1045 mm

| DIMENSIONS AND WEIGHTS |                    | <u>Net dimensi</u> | ons           | <u>Pa</u> | acked           |  |
|------------------------|--------------------|--------------------|---------------|-----------|-----------------|--|
| Length                 | mm                 | 1.49               | 2,00          | 68        | 30,00           |  |
| Depth                  | mm                 | 600,00             |               | 1.60      | 1.600,00        |  |
| Height                 | mm                 | 1.04               | 5,00          | 1.25      | 55,00           |  |
| Weight                 | kg                 | 12                 | 5,00          | 13        | 31,00           |  |
| Volume                 | m3                 | 1                  | 0,94          |           | 1,37            |  |
| ELECTRICITY            | 230V               | 50Hz               |               |           |                 |  |
|                        | Power              |                    |               | 0,20      | kW              |  |
| Connections            | 230 V. 1+N+T       | :                  | 2X1,5+T - 2 A |           |                 |  |
|                        | 230 V. III+T       | 3X1,5+T - 6 A      |               |           |                 |  |
|                        | 400 V. III+N+T     |                    | 4X4+T -32A    |           |                 |  |
| <u>GAS</u>             | Not necessary      |                    |               |           |                 |  |
| WATER                  | Not necessary      |                    |               |           |                 |  |
| <u>STEAM</u>           | Not necessary      |                    |               |           |                 |  |
| AIR                    | Not necessary      |                    |               |           |                 |  |
|                        | Refrigeration po   | wer                |               |           | R-600a<br>0,309 |  |
|                        | Consumption - 1    |                    | 865 d.        |           | 835             |  |
|                        | ·                  |                    | 24 h          |           | 2,29            |  |
|                        | Net volume - litre | es F               | Refrig.       |           | 224             |  |
|                        | Internal gross ca  | apacity litre      | S             |           | 355             |  |
|                        | •                  |                    | Energy Effic. |           | c               |  |
|                        | Climat class       |                    |               |           |                 |  |
| SOUND LEVEL            | Climat class       |                    | <             | 65,00     | db              |  |
| SOUND LEVEL            | Climat class       | SGS-2103-0         |               | 65,00     | db              |  |
| CERTIFICATES           | - CONNECTIONS      |                    |               |           | db<br>Ø         |  |

| 19036966                                                                                                                                                                                                                                                                                                                                                                                                                                                                                                                                                                                                                                                                                                                                                                                       |
|------------------------------------------------------------------------------------------------------------------------------------------------------------------------------------------------------------------------------------------------------------------------------------------------------------------------------------------------------------------------------------------------------------------------------------------------------------------------------------------------------------------------------------------------------------------------------------------------------------------------------------------------------------------------------------------------------------------------------------------------------------------------------------------------|
| DESCRIPTION                                                                                                                                                                                                                                                                                                                                                                                                                                                                                                                                                                                                                                                                                                                                                                                    |
| REFRIGERATED COUNTER FRONT SNACK, EFMP-150                                                                                                                                                                                                                                                                                                                                                                                                                                                                                                                                                                                                                                                                                                                                                     |
| SPECIFICATIONS                                                                                                                                                                                                                                                                                                                                                                                                                                                                                                                                                                                                                                                                                                                                                                                 |
| High quality austenitic stainless steel inside and outside (except for<br>galvanized back panel).<br>50 mm, 40 kg/m3 injected polyurethane isolation.<br>Forced draught cooling system inside the room.<br>Copper piping and aluminium flaps evaporator.<br>Digital display for electronic and digital control of temperature and<br>defrosting.<br>Opened door delay alarm.<br>Easier loading and unloading thanks to its door self-closing and stay<br>open features.<br>Removable and height adjustable plastic covered steel shelves for easy<br>cleaning. Grid self-dimensions: 405 x 460 mm.<br>Equipment: 1 grid per door and 1 set of tray slides.<br>Built in drainage to get rid of waste liquids inside the unit.<br>Embedded bottom and curved panels inside for easy cleaning and |
| maintenance.<br>Height adjustable stainless steel legs.<br>10 cm high splashback.<br>Working temperature: from -2 °C up to +8 °C.<br>Climatic class 4.                                                                                                                                                                                                                                                                                                                                                                                                                                                                                                                                                                                                                                         |
| Doors: 2<br>Energy efficiency: C<br>Net capacity: 224 L<br>Gross capacity: 355 L<br>Cooling power: 310 W                                                                                                                                                                                                                                                                                                                                                                                                                                                                                                                                                                                                                                                                                       |