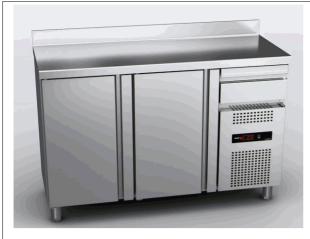

Catalogue : COUNTERS NEO

Chapter : GLOBE CONCEPT SNACK COUNTERS

Article :

## EFMP-150 230V 1N 50Hz

Code: 40026066

Electric power: 170 W

Coolant: R-600a

Annual energy consumption: 835 kWh/year

Dimensions: 1492x600x1045 mm

| DIMENSIONS AND WEIGHTS |                    | <u>Net dimensi</u> | ons           | <u>Pa</u> | acked           |  |
|------------------------|--------------------|--------------------|---------------|-----------|-----------------|--|
| Length                 | mm                 | 1.49               | 2,00          | 68        | 30,00           |  |
| Depth                  | mm                 | 600,00             |               | 1.60      | 1.600,00        |  |
| Height                 | mm                 | 1.04               | 5,00          | 1.25      | 55,00           |  |
| Weight                 | kg                 | 12                 | 5,00          | 13        | 31,00           |  |
| Volume                 | m3                 | 1                  | 0,94          |           | 1,37            |  |
| ELECTRICITY            | 230V               | 50Hz               |               |           |                 |  |
|                        | Power              |                    |               | 0,20      | kW              |  |
| Connections            | 230 V. 1+N+T       | :                  | 2X1,5+T - 2 A |           |                 |  |
|                        | 230 V. III+T       | 3X1,5+T - 6 A      |               |           |                 |  |
|                        | 400 V. III+N+T     |                    | 4X4+T -32A    |           |                 |  |
| <u>GAS</u>             | Not necessary      |                    |               |           |                 |  |
| WATER                  | Not necessary      |                    |               |           |                 |  |
| <u>STEAM</u>           | Not necessary      |                    |               |           |                 |  |
| AIR                    | Not necessary      |                    |               |           |                 |  |
|                        | Refrigeration po   | wer                |               |           | R-600a<br>0,309 |  |
|                        | Consumption - 1    |                    | 865 d.        |           | 835             |  |
|                        | ·                  |                    | 24 h          |           | 2,29            |  |
|                        | Net volume - litre | es F               | Refrig.       |           | 224             |  |
|                        | Internal gross ca  | apacity litre      | S             |           | 355             |  |
|                        | •                  |                    | Energy Effic. |           | c               |  |
|                        | Climat class       |                    |               |           |                 |  |
| SOUND LEVEL            | Climat class       |                    | <             | 65,00     | db              |  |
| SOUND LEVEL            | Climat class       | SGS-2103-0         |               | 65,00     | db              |  |
| CERTIFICATES           | - CONNECTIONS      |                    |               |           | db<br>Ø         |  |

| 19036966                                                                                                                                                                                                                                                                                                                                                                                                                                                                                                                                                                                                                                                                                                                                                                                       |
|------------------------------------------------------------------------------------------------------------------------------------------------------------------------------------------------------------------------------------------------------------------------------------------------------------------------------------------------------------------------------------------------------------------------------------------------------------------------------------------------------------------------------------------------------------------------------------------------------------------------------------------------------------------------------------------------------------------------------------------------------------------------------------------------|
| DESCRIPTION                                                                                                                                                                                                                                                                                                                                                                                                                                                                                                                                                                                                                                                                                                                                                                                    |
| REFRIGERATED COUNTER FRONT SNACK, EFMP-150                                                                                                                                                                                                                                                                                                                                                                                                                                                                                                                                                                                                                                                                                                                                                     |
| SPECIFICATIONS                                                                                                                                                                                                                                                                                                                                                                                                                                                                                                                                                                                                                                                                                                                                                                                 |
| High quality austenitic stainless steel inside and outside (except for<br>galvanized back panel).<br>50 mm, 40 kg/m3 injected polyurethane isolation.<br>Forced draught cooling system inside the room.<br>Copper piping and aluminium flaps evaporator.<br>Digital display for electronic and digital control of temperature and<br>defrosting.<br>Opened door delay alarm.<br>Easier loading and unloading thanks to its door self-closing and stay<br>open features.<br>Removable and height adjustable plastic covered steel shelves for easy<br>cleaning. Grid self-dimensions: 405 x 460 mm.<br>Equipment: 1 grid per door and 1 set of tray slides.<br>Built in drainage to get rid of waste liquids inside the unit.<br>Embedded bottom and curved panels inside for easy cleaning and |
| maintenance.<br>Height adjustable stainless steel legs.<br>10 cm high splashback.<br>Working temperature: from -2 °C up to +8 °C.<br>Climatic class 4.                                                                                                                                                                                                                                                                                                                                                                                                                                                                                                                                                                                                                                         |
| Doors: 2<br>Energy efficiency: C<br>Net capacity: 224 L<br>Gross capacity: 355 L<br>Cooling power: 310 W                                                                                                                                                                                                                                                                                                                                                                                                                                                                                                                                                                                                                                                                                       |