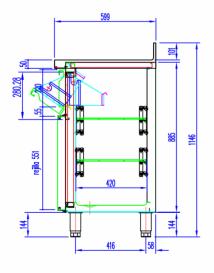

## EFMP-150 230V 1N 50Hz

Code: 40026066

Electric power: 170 W

Coolant: R-600a

Annual energy consumption: 835 kWh/year

Dimensions: 1492x600x1045 mm

| DIMENSIONS AND WEIGHTS |                    | <u>Net dimensi</u> | ons           | <u>Pa</u> | acked           |  |
|------------------------|--------------------|--------------------|---------------|-----------|-----------------|--|
| Length                 | mm                 | 1.49               | 2,00          | 68        | 30,00           |  |
| Depth                  | mm                 | 600,00             |               | 1.60      | 1.600,00        |  |
| Height                 | mm                 | 1.04               | 5,00          | 1.25      | 55,00           |  |
| Weight                 | kg                 | 12                 | 5,00          | 13        | 31,00           |  |
| Volume                 | m3                 | 1                  | 0,94          |           | 1,37            |  |
| ELECTRICITY            | 230V               | 50Hz               |               |           |                 |  |
|                        | Power              |                    |               | 0,20      | kW              |  |
| Connections            | 230 V. 1+N+T       | :                  | 2X1,5+T - 2 A |           |                 |  |
|                        | 230 V. III+T       | 3X1,5+T - 6 A      |               |           |                 |  |
|                        | 400 V. III+N+T     |                    | 4X4+T -32A    |           |                 |  |
| <u>GAS</u>             | Not necessary      |                    |               |           |                 |  |
| WATER                  | Not necessary      |                    |               |           |                 |  |
| <u>STEAM</u>           | Not necessary      |                    |               |           |                 |  |
| AIR                    | Not necessary      |                    |               |           |                 |  |
|                        | Refrigeration po   | wer                |               |           | R-600a<br>0,309 |  |
|                        | Consumption - 1    |                    | 865 d.        |           | 835             |  |
|                        | ·                  |                    | 24 h          |           | 2,29            |  |
|                        | Net volume - litre | es F               | Refrig.       |           | 224             |  |
|                        | Internal gross ca  | apacity litre      | S             |           | 355             |  |
|                        | •                  |                    | Energy Effic. |           | c               |  |
|                        | Climat class       |                    |               |           |                 |  |
| SOUND LEVEL            | Climat class       |                    | <             | 65,00     | db              |  |
| SOUND LEVEL            | Climat class       | SGS-2103-0         |               | 65,00     | db              |  |
| CERTIFICATES           | - CONNECTIONS      |                    |               |           | db<br>Ø         |  |

 $\mathbb{N}$  $\bigcirc^{\bullet}$ \* ۲

000

Catalogue : COUNTERS NEO

Chapter :

GLOBE CONCEPT SNACK COUNTERS

Article : EFMP-150 230V 1N 50Hz

Code : 19036966

SCHEMA - DIMENSIONS