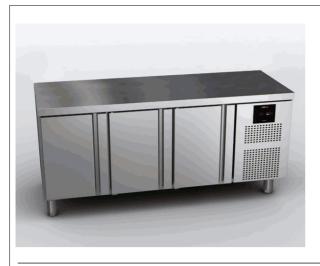

|   | Code:<br>19037804                                                                                                                                                                                                                                                                                                                                                                                                                                                                                                                                                                                                                                                                                                                                                                                                                                                                                                                                                                                                                                                                                                                                                                                                                                                                                                                                                                                                                                                     |
|---|-----------------------------------------------------------------------------------------------------------------------------------------------------------------------------------------------------------------------------------------------------------------------------------------------------------------------------------------------------------------------------------------------------------------------------------------------------------------------------------------------------------------------------------------------------------------------------------------------------------------------------------------------------------------------------------------------------------------------------------------------------------------------------------------------------------------------------------------------------------------------------------------------------------------------------------------------------------------------------------------------------------------------------------------------------------------------------------------------------------------------------------------------------------------------------------------------------------------------------------------------------------------------------------------------------------------------------------------------------------------------------------------------------------------------------------------------------------------------|
| [ | DESCRIPTION                                                                                                                                                                                                                                                                                                                                                                                                                                                                                                                                                                                                                                                                                                                                                                                                                                                                                                                                                                                                                                                                                                                                                                                                                                                                                                                                                                                                                                                           |
|   | REFRIGERATED CENTRAL COUNTER ADVANCE, EAMCP-180                                                                                                                                                                                                                                                                                                                                                                                                                                                                                                                                                                                                                                                                                                                                                                                                                                                                                                                                                                                                                                                                                                                                                                                                                                                                                                                                                                                                                       |
|   | SPECIFICATIONS                                                                                                                                                                                                                                                                                                                                                                                                                                                                                                                                                                                                                                                                                                                                                                                                                                                                                                                                                                                                                                                                                                                                                                                                                                                                                                                                                                                                                                                        |
|   | <ul> <li>High quality austenitic stainless steel inside and outside (except for galvanized back panel).</li> <li>40 kg/m3 injected polyurethane isolation. 60 mm thick side walls, while the ceiling is 40 mm thick with a 50 mm worktop on it to make a total 90 mm thickness.</li> <li>Copper piping and aluminium flaps evaporator.</li> <li>HACCP system that keeps running logs.</li> <li>Digital display for electronic and digital control of temperature and defrosting.</li> <li>The controls are integrated in the front panel for a better protection against dirt. IPX5 compliant, the controls are protected against water splash and jets.</li> <li>Acoustic and visual alarm connected to three sensors at strategic spots. They provide a total control and block the compressor in case of dirt or failure.</li> <li>Opened door delay alarm.</li> <li>Easier loading and unloading thanks to its door self-closing and stay open features.</li> <li>Removable and height adjustable plastic covered steel shelves for easy cleaning (GN1/1 size).</li> <li>Equipment per door: 1 GN 1/1 grid and 2 sets of height adjustable tray slides.</li> <li>Built in drainage to get rid of waste liquids inside the unit.</li> <li>Embedded bottom and curved panels inside for easy cleaning and maintenance.</li> <li>Height adjustable stainless steel legs.</li> <li>Working temperature: from -2 °C up to +8 °C.</li> <li>Climatic class 4.</li> </ul> |
|   | Doors: 3+3<br>Gross capacity: 403 L<br>Cooling power: 310 W<br>Electric power: 170 W<br>Coolant: R-600a<br>Dimensions: 1800x768x850 mm                                                                                                                                                                                                                                                                                                                                                                                                                                                                                                                                                                                                                                                                                                                                                                                                                                                                                                                                                                                                                                                                                                                                                                                                                                                                                                                                |
|   |                                                                                                                                                                                                                                                                                                                                                                                                                                                                                                                                                                                                                                                                                                                                                                                                                                                                                                                                                                                                                                                                                                                                                                                                                                                                                                                                                                                                                                                                       |