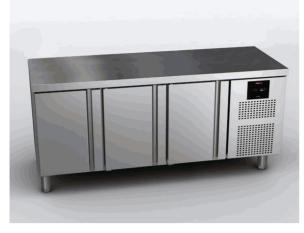

|   | Code:<br>19037804                                                                                                                                                                                                                                                                                                                                                                                                                                                                                                                                                                                                                                                                                                                                                                                                                                                                                                                                                                                                                                                                                                                                                                                                                                                                                                                                                                                                                                                     |
|---|-----------------------------------------------------------------------------------------------------------------------------------------------------------------------------------------------------------------------------------------------------------------------------------------------------------------------------------------------------------------------------------------------------------------------------------------------------------------------------------------------------------------------------------------------------------------------------------------------------------------------------------------------------------------------------------------------------------------------------------------------------------------------------------------------------------------------------------------------------------------------------------------------------------------------------------------------------------------------------------------------------------------------------------------------------------------------------------------------------------------------------------------------------------------------------------------------------------------------------------------------------------------------------------------------------------------------------------------------------------------------------------------------------------------------------------------------------------------------|
| [ | DESCRIPTION                                                                                                                                                                                                                                                                                                                                                                                                                                                                                                                                                                                                                                                                                                                                                                                                                                                                                                                                                                                                                                                                                                                                                                                                                                                                                                                                                                                                                                                           |
|   | REFRIGERATED CENTRAL COUNTER ADVANCE, EAMCP-180                                                                                                                                                                                                                                                                                                                                                                                                                                                                                                                                                                                                                                                                                                                                                                                                                                                                                                                                                                                                                                                                                                                                                                                                                                                                                                                                                                                                                       |
|   | SPECIFICATIONS                                                                                                                                                                                                                                                                                                                                                                                                                                                                                                                                                                                                                                                                                                                                                                                                                                                                                                                                                                                                                                                                                                                                                                                                                                                                                                                                                                                                                                                        |
|   | <ul> <li>High quality austenitic stainless steel inside and outside (except for galvanized back panel).</li> <li>40 kg/m3 injected polyurethane isolation. 60 mm thick side walls, while the ceiling is 40 mm thick with a 50 mm worktop on it to make a total 90 mm thickness.</li> <li>Copper piping and aluminium flaps evaporator.</li> <li>HACCP system that keeps running logs.</li> <li>Digital display for electronic and digital control of temperature and defrosting.</li> <li>The controls are integrated in the front panel for a better protection against dirt. IPX5 compliant, the controls are protected against water splash and jets.</li> <li>Acoustic and visual alarm connected to three sensors at strategic spots. They provide a total control and block the compressor in case of dirt or failure.</li> <li>Opened door delay alarm.</li> <li>Easier loading and unloading thanks to its door self-closing and stay open features.</li> <li>Removable and height adjustable plastic covered steel shelves for easy cleaning (GN1/1 size).</li> <li>Equipment per door: 1 GN 1/1 grid and 2 sets of height adjustable tray slides.</li> <li>Built in drainage to get rid of waste liquids inside the unit.</li> <li>Embedded bottom and curved panels inside for easy cleaning and maintenance.</li> <li>Height adjustable stainless steel legs.</li> <li>Working temperature: from -2 °C up to +8 °C.</li> <li>Climatic class 4.</li> </ul> |
|   | Doors: 3+3<br>Gross capacity: 403 L<br>Cooling power: 310 W<br>Electric power: 170 W<br>Coolant: R-600a<br>Dimensions: 1800x768x850 mm                                                                                                                                                                                                                                                                                                                                                                                                                                                                                                                                                                                                                                                                                                                                                                                                                                                                                                                                                                                                                                                                                                                                                                                                                                                                                                                                |
|   |                                                                                                                                                                                                                                                                                                                                                                                                                                                                                                                                                                                                                                                                                                                                                                                                                                                                                                                                                                                                                                                                                                                                                                                                                                                                                                                                                                                                                                                                       |