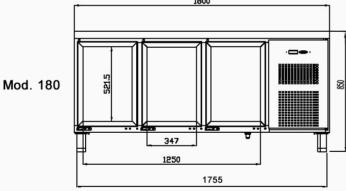

## EAMCP-180 230V 1N 50Hz

Code<sup>.</sup>

| DIMENSIONS AND WEIGHTS |                  | Net dimensions       | Packed            |
|------------------------|------------------|----------------------|-------------------|
| Length                 | mm               | 1.800,00             | 825,00            |
| Depth                  | mm               | 768,00               | 1.910,00          |
| Height                 | mm               | 850,00               | 1.060,00          |
| Weight                 | kg               | 141,00               | 146,00            |
| Volume                 | m3               | 1,18                 | 1,67              |
| ELECTRICITY            | 230V             | 50Hz                 |                   |
|                        | Power            |                      | <b>0,17</b> kW    |
| Connections            | 230 V. 1+N+T     |                      |                   |
|                        | 230 V. III+T     |                      |                   |
|                        | 400 V. III+N+T   |                      |                   |
| <u>GAS</u>             | Not necessary    |                      |                   |
| WATER                  | Not necessary    |                      |                   |
| <u>STEAM</u>           | Not necessary    |                      |                   |
| AIR                    | Not necessary    |                      |                   |
|                        | Refrigeration p  | ower                 | R-600a<br>0,309   |
|                        | Internal gross o | capacity litres<br>4 | 403               |
|                        |                  |                      | < <b>65,00</b> db |
| SOUND LEVEL            |                  |                      |                   |
| SOUND LEVEL            |                  | SGS-2103-0906-1      |                   |
|                        | - CONNECTION     |                      | Ø                 |

 $\mathbb{N}$  $\bigcirc^{\bullet}$ \* ٣

00 00:

Catalogue : COUNTERS NEO

Chapter :

GLOBE ADVANCE COUNTERS

Article : EAMCP-180 230V 1N 50Hz

Code : 19037804

SCHEMA - DIMENSIONS