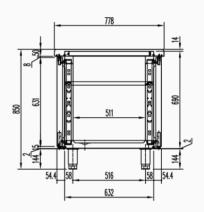

|   | Code:<br>19037804                                                                                                                                                                                                                                                                                                                                                                                                                                                                                                                                                                                                                                                                                                                                                                                                                                                                                                                                                                                                                                                                                                                                                                                                                                                                                                                                                                                                                                                     |
|---|-----------------------------------------------------------------------------------------------------------------------------------------------------------------------------------------------------------------------------------------------------------------------------------------------------------------------------------------------------------------------------------------------------------------------------------------------------------------------------------------------------------------------------------------------------------------------------------------------------------------------------------------------------------------------------------------------------------------------------------------------------------------------------------------------------------------------------------------------------------------------------------------------------------------------------------------------------------------------------------------------------------------------------------------------------------------------------------------------------------------------------------------------------------------------------------------------------------------------------------------------------------------------------------------------------------------------------------------------------------------------------------------------------------------------------------------------------------------------|
| [ | DESCRIPTION                                                                                                                                                                                                                                                                                                                                                                                                                                                                                                                                                                                                                                                                                                                                                                                                                                                                                                                                                                                                                                                                                                                                                                                                                                                                                                                                                                                                                                                           |
|   | REFRIGERATED CENTRAL COUNTER ADVANCE, EAMCP-180                                                                                                                                                                                                                                                                                                                                                                                                                                                                                                                                                                                                                                                                                                                                                                                                                                                                                                                                                                                                                                                                                                                                                                                                                                                                                                                                                                                                                       |
|   | SPECIFICATIONS                                                                                                                                                                                                                                                                                                                                                                                                                                                                                                                                                                                                                                                                                                                                                                                                                                                                                                                                                                                                                                                                                                                                                                                                                                                                                                                                                                                                                                                        |
|   | <ul> <li>High quality austenitic stainless steel inside and outside (except for galvanized back panel).</li> <li>40 kg/m3 injected polyurethane isolation. 60 mm thick side walls, while the ceiling is 40 mm thick with a 50 mm worktop on it to make a total 90 mm thickness.</li> <li>Copper piping and aluminium flaps evaporator.</li> <li>HACCP system that keeps running logs.</li> <li>Digital display for electronic and digital control of temperature and defrosting.</li> <li>The controls are integrated in the front panel for a better protection against dirt. IPX5 compliant, the controls are protected against water splash and jets.</li> <li>Acoustic and visual alarm connected to three sensors at strategic spots. They provide a total control and block the compressor in case of dirt or failure.</li> <li>Opened door delay alarm.</li> <li>Easier loading and unloading thanks to its door self-closing and stay open features.</li> <li>Removable and height adjustable plastic covered steel shelves for easy cleaning (GN1/1 size).</li> <li>Equipment per door: 1 GN 1/1 grid and 2 sets of height adjustable tray slides.</li> <li>Built in drainage to get rid of waste liquids inside the unit.</li> <li>Embedded bottom and curved panels inside for easy cleaning and maintenance.</li> <li>Height adjustable stainless steel legs.</li> <li>Working temperature: from -2 °C up to +8 °C.</li> <li>Climatic class 4.</li> </ul> |
|   | Doors: 3+3<br>Gross capacity: 403 L<br>Cooling power: 310 W<br>Electric power: 170 W<br>Coolant: R-600a<br>Dimensions: 1800x768x850 mm                                                                                                                                                                                                                                                                                                                                                                                                                                                                                                                                                                                                                                                                                                                                                                                                                                                                                                                                                                                                                                                                                                                                                                                                                                                                                                                                |
|   |                                                                                                                                                                                                                                                                                                                                                                                                                                                                                                                                                                                                                                                                                                                                                                                                                                                                                                                                                                                                                                                                                                                                                                                                                                                                                                                                                                                                                                                                       |

 $\mathbb{N}$  $\bigcirc^{\bullet}$ \* ٣

00 00:

Catalogue : COUNTERS NEO

Chapter :

GLOBE ADVANCE COUNTERS

Article : EAMCP-180 230V 1N 50Hz

Code : 19037804

SCHEMA - DIMENSIONS