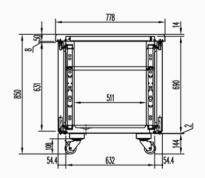

|   | Code:<br>19037804                                                                                                                                                                                                                                                                                                                                                                                                                                                                                                                                                                                                                                                                                                                                                                                                                                                                                                                                                                                                                                                                                                                                                                                                                                                                                                                                                                                                                                                     |
|---|-----------------------------------------------------------------------------------------------------------------------------------------------------------------------------------------------------------------------------------------------------------------------------------------------------------------------------------------------------------------------------------------------------------------------------------------------------------------------------------------------------------------------------------------------------------------------------------------------------------------------------------------------------------------------------------------------------------------------------------------------------------------------------------------------------------------------------------------------------------------------------------------------------------------------------------------------------------------------------------------------------------------------------------------------------------------------------------------------------------------------------------------------------------------------------------------------------------------------------------------------------------------------------------------------------------------------------------------------------------------------------------------------------------------------------------------------------------------------|
| [ | DESCRIPTION                                                                                                                                                                                                                                                                                                                                                                                                                                                                                                                                                                                                                                                                                                                                                                                                                                                                                                                                                                                                                                                                                                                                                                                                                                                                                                                                                                                                                                                           |
|   | REFRIGERATED CENTRAL COUNTER ADVANCE, EAMCP-180                                                                                                                                                                                                                                                                                                                                                                                                                                                                                                                                                                                                                                                                                                                                                                                                                                                                                                                                                                                                                                                                                                                                                                                                                                                                                                                                                                                                                       |
|   | SPECIFICATIONS                                                                                                                                                                                                                                                                                                                                                                                                                                                                                                                                                                                                                                                                                                                                                                                                                                                                                                                                                                                                                                                                                                                                                                                                                                                                                                                                                                                                                                                        |
|   | <ul> <li>High quality austenitic stainless steel inside and outside (except for galvanized back panel).</li> <li>40 kg/m3 injected polyurethane isolation. 60 mm thick side walls, while the ceiling is 40 mm thick with a 50 mm worktop on it to make a total 90 mm thickness.</li> <li>Copper piping and aluminium flaps evaporator.</li> <li>HACCP system that keeps running logs.</li> <li>Digital display for electronic and digital control of temperature and defrosting.</li> <li>The controls are integrated in the front panel for a better protection against dirt. IPX5 compliant, the controls are protected against water splash and jets.</li> <li>Acoustic and visual alarm connected to three sensors at strategic spots. They provide a total control and block the compressor in case of dirt or failure.</li> <li>Opened door delay alarm.</li> <li>Easier loading and unloading thanks to its door self-closing and stay open features.</li> <li>Removable and height adjustable plastic covered steel shelves for easy cleaning (GN1/1 size).</li> <li>Equipment per door: 1 GN 1/1 grid and 2 sets of height adjustable tray slides.</li> <li>Built in drainage to get rid of waste liquids inside the unit.</li> <li>Embedded bottom and curved panels inside for easy cleaning and maintenance.</li> <li>Height adjustable stainless steel legs.</li> <li>Working temperature: from -2 °C up to +8 °C.</li> <li>Climatic class 4.</li> </ul> |
|   | Doors: 3+3<br>Gross capacity: 403 L<br>Cooling power: 310 W<br>Electric power: 170 W<br>Coolant: R-600a<br>Dimensions: 1800x768x850 mm                                                                                                                                                                                                                                                                                                                                                                                                                                                                                                                                                                                                                                                                                                                                                                                                                                                                                                                                                                                                                                                                                                                                                                                                                                                                                                                                |
|   |                                                                                                                                                                                                                                                                                                                                                                                                                                                                                                                                                                                                                                                                                                                                                                                                                                                                                                                                                                                                                                                                                                                                                                                                                                                                                                                                                                                                                                                                       |

 $\mathbb{N}$  $\bigcirc^{\bullet}$ \* ٣

00 00:

Catalogue : COUNTERS NEO

Chapter :

GLOBE ADVANCE COUNTERS

Article : EAMCP-180 230V 1N 50Hz

Code : 19037804

SCHEMA - DIMENSIONS