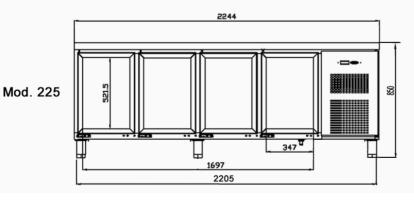

|   | Code:<br>19037804                                                                                                                                                                                                                                                                                                                                                                                                                                                                                                                                                                                                                                                                                                                                                                                                                                                                                                                                                                                                                                                                                                                                                                                                                                                                                                                                                                                                                                                     |
|---|-----------------------------------------------------------------------------------------------------------------------------------------------------------------------------------------------------------------------------------------------------------------------------------------------------------------------------------------------------------------------------------------------------------------------------------------------------------------------------------------------------------------------------------------------------------------------------------------------------------------------------------------------------------------------------------------------------------------------------------------------------------------------------------------------------------------------------------------------------------------------------------------------------------------------------------------------------------------------------------------------------------------------------------------------------------------------------------------------------------------------------------------------------------------------------------------------------------------------------------------------------------------------------------------------------------------------------------------------------------------------------------------------------------------------------------------------------------------------|
| [ | DESCRIPTION                                                                                                                                                                                                                                                                                                                                                                                                                                                                                                                                                                                                                                                                                                                                                                                                                                                                                                                                                                                                                                                                                                                                                                                                                                                                                                                                                                                                                                                           |
|   | REFRIGERATED CENTRAL COUNTER ADVANCE, EAMCP-180                                                                                                                                                                                                                                                                                                                                                                                                                                                                                                                                                                                                                                                                                                                                                                                                                                                                                                                                                                                                                                                                                                                                                                                                                                                                                                                                                                                                                       |
|   | SPECIFICATIONS                                                                                                                                                                                                                                                                                                                                                                                                                                                                                                                                                                                                                                                                                                                                                                                                                                                                                                                                                                                                                                                                                                                                                                                                                                                                                                                                                                                                                                                        |
|   | <ul> <li>High quality austenitic stainless steel inside and outside (except for galvanized back panel).</li> <li>40 kg/m3 injected polyurethane isolation. 60 mm thick side walls, while the ceiling is 40 mm thick with a 50 mm worktop on it to make a total 90 mm thickness.</li> <li>Copper piping and aluminium flaps evaporator.</li> <li>HACCP system that keeps running logs.</li> <li>Digital display for electronic and digital control of temperature and defrosting.</li> <li>The controls are integrated in the front panel for a better protection against dirt. IPX5 compliant, the controls are protected against water splash and jets.</li> <li>Acoustic and visual alarm connected to three sensors at strategic spots. They provide a total control and block the compressor in case of dirt or failure.</li> <li>Opened door delay alarm.</li> <li>Easier loading and unloading thanks to its door self-closing and stay open features.</li> <li>Removable and height adjustable plastic covered steel shelves for easy cleaning (GN1/1 size).</li> <li>Equipment per door: 1 GN 1/1 grid and 2 sets of height adjustable tray slides.</li> <li>Built in drainage to get rid of waste liquids inside the unit.</li> <li>Embedded bottom and curved panels inside for easy cleaning and maintenance.</li> <li>Height adjustable stainless steel legs.</li> <li>Working temperature: from -2 °C up to +8 °C.</li> <li>Climatic class 4.</li> </ul> |
|   | Doors: 3+3<br>Gross capacity: 403 L<br>Cooling power: 310 W<br>Electric power: 170 W<br>Coolant: R-600a<br>Dimensions: 1800x768x850 mm                                                                                                                                                                                                                                                                                                                                                                                                                                                                                                                                                                                                                                                                                                                                                                                                                                                                                                                                                                                                                                                                                                                                                                                                                                                                                                                                |
|   |                                                                                                                                                                                                                                                                                                                                                                                                                                                                                                                                                                                                                                                                                                                                                                                                                                                                                                                                                                                                                                                                                                                                                                                                                                                                                                                                                                                                                                                                       |

 $\mathbb{N}$  $\bigcirc^{\bullet}$ \* ٣

00 00:

Catalogue : COUNTERS NEO

Chapter :

GLOBE ADVANCE COUNTERS

Article : EAMCP-180 230V 1N 50Hz

Code : 19037804

SCHEMA - DIMENSIONS