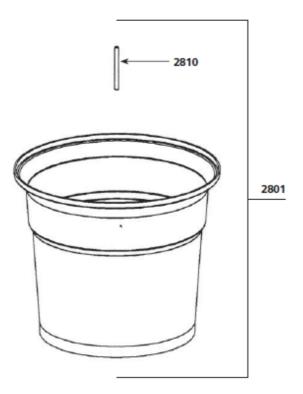

#### **ADVANTAGES** TECHNICAL DATA

| DIAMETER        | 430 mm / 16.9"     |
|-----------------|--------------------|
| TOTAL HEIGHT    | 500 mm             |
| ACTUAL WEIGHT - | 3.6 kg / 7.9 lbs - |
| SHIPPING WEIGHT | 4.8 kg / 10.5 lbs  |

### USE

Indispensable to prepare high volume of salads.

Capacity: 20 litres / 5 gal.

Recommended for 3 or 5 heads of lettuce

## **MANUAL SALAD SPINNER E 20 "SEALED COVER"**

| Parts list                                  | Code   |
|---------------------------------------------|--------|
| Waterproof seal 14 x 24 x 7                 | 0644   |
| Waterproof seal 25 x 27 x 6                 | 0645   |
| O. Ring                                     | 0646   |
| Screws TBF 3.9 x 14                         | 079958 |
| Outside basket                              | 2801   |
| Perforated drive gear + pin                 | 2806   |
| Large gear                                  | 2807   |
| Small gear                                  | 2808   |
| Axle for outside basket                     | 2810   |
| Pin for large gear                          | 2811   |
| Axle for drive & small gear                 | 2813   |
| Axle                                        | 2814   |
| Set of gears (2806, 2807, 2808, 2811, 2822) | 2815.2 |
| Handle only                                 | 2820   |
| Small cover (w/ o handle & drive gear)      | 2821   |
| Output small gear                           | 2822   |
| Equipped cover (O. Ring + Waterproof seal   | 2823   |
| Coupling sleeve                             | 2824   |
| Inside basket                               | 2825   |
| Small cover with handle & gear              | 2826   |
| Complete cover                              | 2827   |
| Plate + screws (3)                          | 2828   |
| Screws (4)                                  | 9014   |