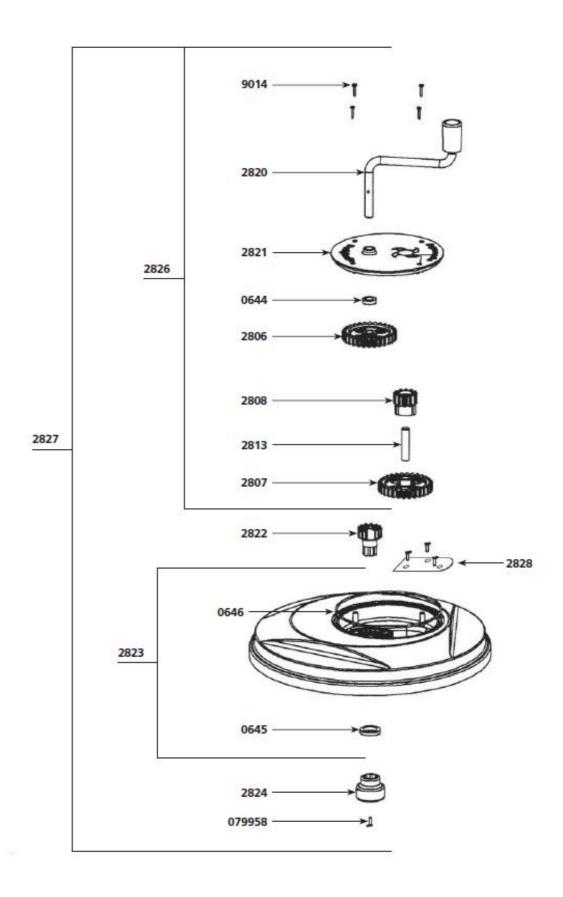

## **MANUAL SALAD SPINNER E 20 "SEALED COVER"**

| Parts list                                  | Code   |
|---------------------------------------------|--------|
| Waterproof seal 14 x 24 x 7                 | 0644   |
| Waterproof seal 25 x 27 x 6                 | 0645   |
| O. Ring                                     | 0646   |
| Screws TBF 3.9 x 14                         | 079958 |
| Outside basket                              | 2801   |
| Perforated drive gear + pin                 | 2806   |
| Large gear                                  | 2807   |
| Small gear                                  | 2808   |
| Axle for outside basket                     | 2810   |
| Pin for large gear                          | 2811   |
| Axle for drive & small gear                 | 2813   |
| Axle                                        | 2814   |
| Set of gears (2806, 2807, 2808, 2811, 2822) | 2815.2 |
| Handle only                                 | 2820   |
| Small cover (w/ o handle & drive gear)      | 2821   |
| Output small gear                           | 2822   |
| Equipped cover (O. Ring + Waterproof seal   | 2823   |
| Coupling sleeve                             | 2824   |
| Inside basket                               | 2825   |
| Small cover with handle & gear              | 2826   |
| Complete cover                              | 2827   |
| Plate + screws (3)                          | 2828   |
| Screws (4)                                  | 9014   |