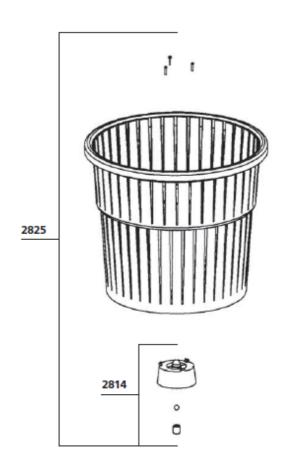

## **MANUAL SALAD SPINNER E 20 "SEALED COVER"**

| Parts list                                  | Code   |
|---------------------------------------------|--------|
| Waterproof seal 14 x 24 x 7                 | 0644   |
| Waterproof seal 25 x 27 x 6                 | 0645   |
| O. Ring                                     | 0646   |
| Screws TBF 3.9 x 14                         | 079958 |
| Outside basket                              | 2801   |
| Perforated drive gear + pin                 | 2806   |
| Large gear                                  | 2807   |
| Small gear                                  | 2808   |
| Axle for outside basket                     | 2810   |
| Pin for large gear                          | 2811   |
| Axle for drive & small gear                 | 2813   |
| Axle                                        | 2814   |
| Set of gears (2806, 2807, 2808, 2811, 2822) | 2815.2 |
| Handle only                                 | 2820   |
| Small cover (w/ o handle & drive gear)      | 2821   |
| Output small gear                           | 2822   |
| Equipped cover (O. Ring + Waterproof seal   | 2823   |
| Coupling sleeve                             | 2824   |
| Inside basket                               | 2825   |
| Small cover with handle & gear              | 2826   |
| Complete cover                              | 2827   |
| Plate + screws (3)                          | 2828   |
| Screws (4)                                  | 9014   |