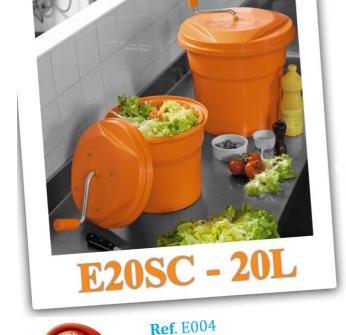

### USE

Indispensable to prepare high volume of salads.

Capacity: 20 litres / 5 gal.

Recommended for 3 or 5 heads of lettuce

Outside container, top and inner basket in Polypropylene (Food-safe plastic).

Aluminum handle.

- More hygienic thanks to its sealed cover: no water or bacteria retention.
- **HACCP** method: Hazard Analysis Critical Control Point
- Certified to NSF / ANSI 2-2009: North American Health standard certifying that the

product meets strict requirements of quality and safety.

- Fast and efficient, it respects the product's fragility.
- Heavy duty construction for an intensive daily use.