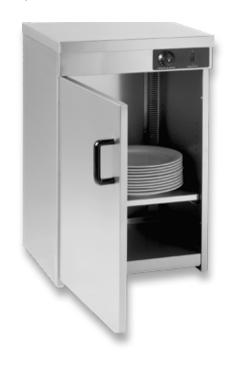

## **WARMING & CROCKERY CABINETS**

- Stainless steel construction
- Teperature up to 80°C
- Single cabinet holds up to 60 plates
- Double cabinet holds up to 120 plates

| 450 |      |   |   |  |
|-----|------|---|---|--|
| -   | <br> | • | • |  |

| Code           | Internal Dimensions<br>(WxDxH mm) | External Dimensions<br>(WxDxH mm) | Weight<br>(kg) | Temperature<br>Range °C | Voltage | Power<br>(W/A) |  |  |  |
|----------------|-----------------------------------|-----------------------------------|----------------|-------------------------|---------|----------------|--|--|--|
| Single Cabinet |                                   |                                   |                |                         |         |                |  |  |  |
| PW-S           | 410x400x660                       | 450x485x850                       | 32             | up to 80                | 240     | 750/10         |  |  |  |
| Double Cabinet |                                   |                                   |                |                         |         |                |  |  |  |
| PW-D           | 745x400x660                       | 750x485x850                       | 45             | up to 80                | 240     | 1200/10        |  |  |  |