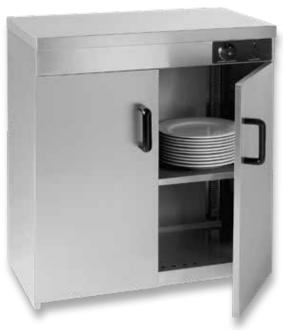

## **WARMING & CROCKERY CABINETS**

- Stainless steel construction
- Teperature up to 80°C
- Single cabinet holds up to 60 plates
- Double cabinet holds up to 120 plates

| 450 |      |   |   |  |
|-----|------|---|---|--|
| -   | <br> | • | • |  |

| Code           | Internal Dimensions<br>(WxDxH mm) | External Dimensions<br>(WxDxH mm) | Weight<br>(kg) | Temperature<br>Range °C | Voltage | Power<br>(W/A) |  |  |  |
|----------------|-----------------------------------|-----------------------------------|----------------|-------------------------|---------|----------------|--|--|--|
| Single Cabinet |                                   |                                   |                |                         |         |                |  |  |  |
| PW-S           | 410x400x660                       | 450x485x850                       | 32             | up to 80                | 240     | 750/10         |  |  |  |
| Double Cabinet |                                   |                                   |                |                         |         |                |  |  |  |
| PW-D           | 745x400x660                       | 750x485x850                       | 45             | up to 80                | 240     | 1200/10        |  |  |  |