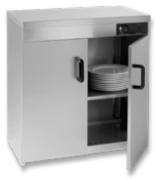

## **WARMING & CROCKERY CABINETS**

- Stainless steel construction
- Teperature up to 80°C
- Single cabinet holds up to 60 plates
- Double cabinet holds up to 120 plates

| 450 |      |   |   |  |
|-----|------|---|---|--|
| -   | <br> | • | • |  |

| Code           | Internal Dimensions<br>(WxDxH mm) | External Dimensions<br>(WxDxH mm) | Weight<br>(kg) | Temperature<br>Range °C | Voltage | Power<br>(W/A) |  |  |  |
|----------------|-----------------------------------|-----------------------------------|----------------|-------------------------|---------|----------------|--|--|--|
| Single Cabinet |                                   |                                   |                |                         |         |                |  |  |  |
| PW-S           | 410x400x660                       | 450x485x850                       | 32             | up to 80                | 240     | 750/10         |  |  |  |
| Double Cabinet |                                   |                                   |                |                         |         |                |  |  |  |
| PW-D           | 745x400x660                       | 750x485x850                       | 45             | up to 80                | 240     | 1200/10        |  |  |  |