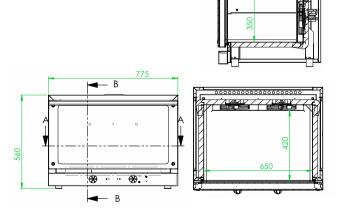

- 60 minute timer or infinite
- 84mm distance between trays

| Code            | Trays*        | External Dimensions<br>(WxDxH mm) | Internal Dimensions<br>(WxDxH mm) | Weight<br>(kg) | Voltage | Power<br>(kW/A) |
|-----------------|---------------|-----------------------------------|-----------------------------------|----------------|---------|-----------------|
| Convection Oven |               |                                   |                                   |                |         |                 |
| TDE-3B          | 3 x 600x400mm | 775x700x560                       | 650x460x350                       | 36             | 240     | 3.1/15          |
| TD-3NE          | 3 x 2/3GN     | 600x520x390                       | 400x370x250                       | 25             | 240     | 2.8/15          |