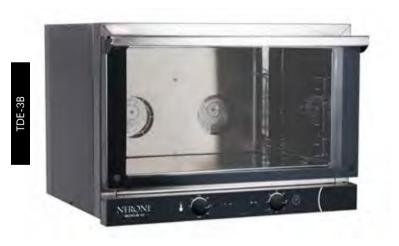

## **CONVECTION OVENS**

TECNODOM by FHE

- Stainless steel cooking chamber LED alarms with rounded corners
- Tempered low-e glass
- Door overture with fan/s stop systems
- Interlocking gasket fixing system
- According to IPX3 standard norms
- High resistance hinge
- Temperature range of 50°C - 280°C

- 60 minute timer or infinite
- 84mm distance between trays

| Code            | Trays*        | External Dimensions<br>(WxDxH mm) | Internal Dimensions<br>(WxDxH mm) | Weight<br>(kg) | Voltage | Power<br>(kW/A) |
|-----------------|---------------|-----------------------------------|-----------------------------------|----------------|---------|-----------------|
| Convection Oven |               |                                   |                                   |                |         |                 |
| TDE-3B          | 3 x 600x400mm | 775x700x560                       | 650x460x350                       | 36             | 240     | 3.1/15          |
| TD-3NE          | 3 x 2/3GN     | 600x520x390                       | 400x370x250                       | 25             | 240     | 2.8/15          |