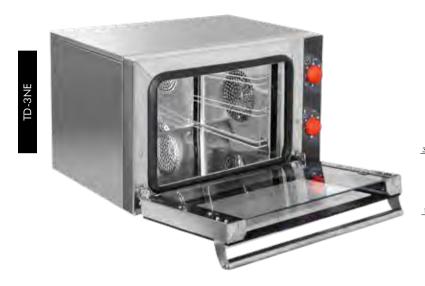

## **CONVECTION OVENS**

TECNODOM by FHE

- Stainless steel cooking chamber LED alarms with rounded corners
- Tempered low-e glass
- Door overture with fan/s stop systems
- Interlocking gasket fixing system
- According to IPX3 standard norms
- High resistance hinge
- Temperature range of 50°C - 280°C

- 60 minute timer or infinite
- 84mm distance between trays

| Code            | Trays*        | External Dimensions<br>(WxDxH mm) | Internal Dimensions<br>(WxDxH mm) | Weight<br>(kg) | Voltage | Power<br>(kW/A) |
|-----------------|---------------|-----------------------------------|-----------------------------------|----------------|---------|-----------------|
| Convection Oven |               |                                   |                                   |                |         |                 |
| TDE-3B          | 3 x 600x400mm | 775x700x560                       | 650x460x350                       | 36             | 240     | 3.1/15          |
| TD-3NE          | 3 x 2/3GN     | 600x520x390                       | 400x370x250                       | 25             | 240     | 2.8/15          |