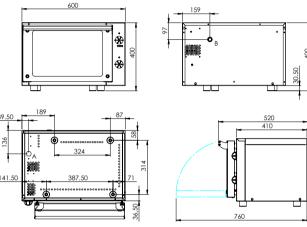

- 60 minute timer or infinite
- 84mm distance between trays

| Code            | Trays*        | External Dimensions<br>(WxDxH mm) | Internal Dimensions<br>(WxDxH mm) | Weight<br>(kg) | Voltage | Power<br>(kW/A) |
|-----------------|---------------|-----------------------------------|-----------------------------------|----------------|---------|-----------------|
| Convection Oven |               |                                   |                                   |                |         |                 |
| TDE-3B          | 3 x 600x400mm | 775x700x560                       | 650x460x350                       | 36             | 240     | 3.1/15          |
| TD-3NE          | 3 x 2/3GN     | 600x520x390                       | 400x370x250                       | 25             | 240     | 2.8/15          |