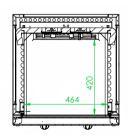

- 60 minute timer or infinite
- 84mm distance between trays

| Code            | Trays*        | External Dimensions<br>(WxDxH mm) | Internal Dimensions<br>(WxDxH mm) | Weight<br>(kg) | Voltage | Power<br>(kW/A) |
|-----------------|---------------|-----------------------------------|-----------------------------------|----------------|---------|-----------------|
| Convection Oven |               |                                   |                                   |                |         |                 |
| TDE-4C          | 4 x 435x350mm | 589x660x580                       | 464x420x370                       | 34             | 240     | 2.35/10         |
| TDE-4CGN        | 4 x 1/1GN     | 686x660x580                       | 560x420x370                       | 37             | 240     | 3.1/15          |