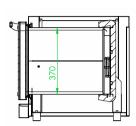

- 60 minute timer or infinite
- 84mm distance between trays

| Code            | Trays*        | External Dimensions<br>(WxDxH mm) | Internal Dimensions<br>(WxDxH mm) | Weight<br>(kg) | Voltage | Power<br>(kW/A) |
|-----------------|---------------|-----------------------------------|-----------------------------------|----------------|---------|-----------------|
| Convection Oven |               |                                   |                                   |                |         |                 |
| TDE-4C          | 4 x 435x350mm | 589x660x580                       | 464x420x370                       | 34             | 240     | 2.35/10         |
| TDE-4CGN        | 4 x 1/1GN     | 686x660x580                       | 560x420x370                       | 37             | 240     | 3.1/15          |