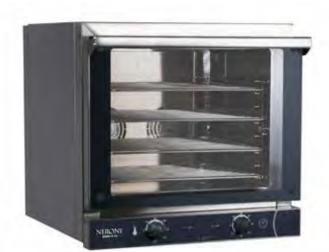

## **CONVECTION OVENS**

ECNODOM by FHE

- Stainless steel cooking chamber LED alarms with rounded corners
- Tempered low-e glass
- Door overture with fan/s stop systems
- Interlocking gasket fixing system
- According to IPX3 standard norms
- High resistance hinge
- Temperature range of 50°C - 280°C

- 60 minute timer or infinite
- 84mm distance between trays

| Code            | Trays*        | External Dimensions<br>(WxDxH mm) | Internal Dimensions<br>(WxDxH mm) | Weight<br>(kg) | Voltage | Power<br>(kW/A) |
|-----------------|---------------|-----------------------------------|-----------------------------------|----------------|---------|-----------------|
| Convection Oven |               |                                   |                                   |                |         |                 |
| TDE-4C          | 4 x 435x350mm | 589x660x580                       | 464x420x370                       | 34             | 240     | 2.35/10         |
| TDE-4CGN        | 4 x 1/1GN     | 686x660x580                       | 560x420x370                       | 37             | 240     | 3.1/15          |