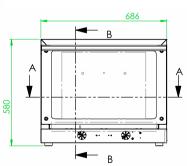

- 60 minute timer or infinite
- 84mm distance between trays

| Code            | Trays*        | External Dimensions<br>(WxDxH mm) | Internal Dimensions<br>(WxDxH mm) | Weight<br>(kg) | Voltage | Power<br>(kW/A) |
|-----------------|---------------|-----------------------------------|-----------------------------------|----------------|---------|-----------------|
| Convection Oven |               |                                   |                                   |                |         |                 |
| TDE-4C          | 4 x 435x350mm | 589x660x580                       | 464x420x370                       | 34             | 240     | 2.35/10         |
| TDE-4CGN        | 4 x 1/1GN     | 686x660x580                       | 560x420x370                       | 37             | 240     | 3.1/15          |