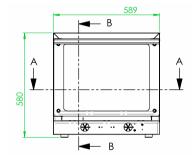

- 60 minute timer or infinite
- 84mm distance between trays

| Code            | Trays*        | External Dimensions<br>(WxDxH mm) | Internal Dimensions<br>(WxDxH mm) | Weight<br>(kg) | Voltage | Power<br>(kW/A) |
|-----------------|---------------|-----------------------------------|-----------------------------------|----------------|---------|-----------------|
| Convection Oven |               |                                   |                                   |                |         |                 |
| TDE-4C          | 4 x 435x350mm | 589x660x580                       | 464x420x370                       | 34             | 240     | 2.35/10         |
| TDE-4CGN        | 4 x 1/1GN     | 686x660x580                       | 560x420x370                       | 37             | 240     | 3.1/15          |