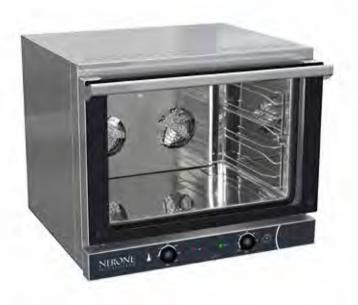

## **CONVECTION OVENS**

ECNODOM by FHE

- Stainless steel cooking chamber LED alarms with rounded corners
- Tempered low-e glass
- Door overture with fan/s stop systems
- Interlocking gasket fixing system
- According to IPX3 standard norms
- High resistance hinge
- Temperature range of 50°C - 280°C

- 60 minute timer or infinite
- 84mm distance between trays

| Code            | Trays*        | External Dimensions<br>(WxDxH mm) | Internal Dimensions<br>(WxDxH mm) | Weight<br>(kg) | Voltage | Power<br>(kW/A) |
|-----------------|---------------|-----------------------------------|-----------------------------------|----------------|---------|-----------------|
| Convection Oven |               |                                   |                                   |                |         |                 |
| TDE-4C          | 4 x 435x350mm | 589x660x580                       | 464x420x370                       | 34             | 240     | 2.35/10         |
| TDE-4CGN        | 4 x 1/1GN     | 686x660x580                       | 560x420x370                       | 37             | 240     | 3.1/15          |