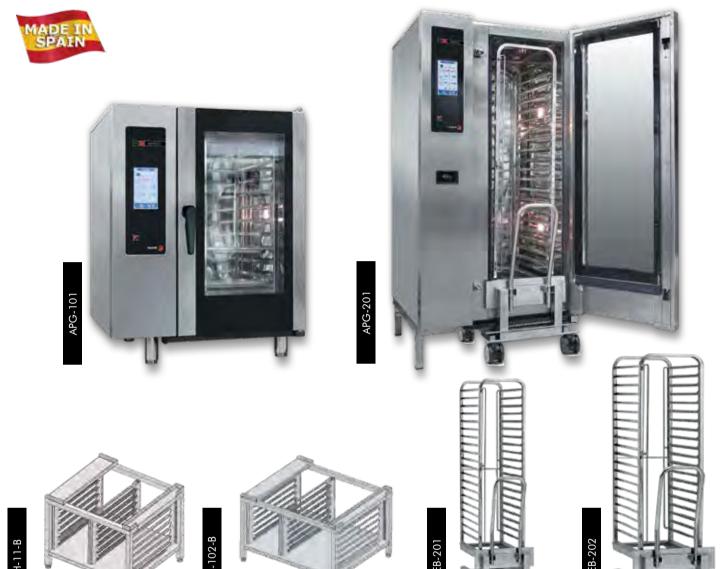

## **FAGOR ADVANCED PLUS COMBI OVENS & STANDS**

| Code              | Gas             | Trays*                                                   | Dimensions<br>(WxDxH mm) | Weight<br>(kg) | Regulator<br>Size        | Consumption<br>(MJ/h) | Power<br>(kW/A) |
|-------------------|-----------------|----------------------------------------------------------|--------------------------|----------------|--------------------------|-----------------------|-----------------|
| Gas Range         |                 |                                                          |                          |                |                          |                       |                 |
| APG-101           | NG or LPG       | 10 x 1/1GN                                               | 898x922x1117             | 169            | 3/4"                     | 65                    | 1.2/10          |
| APG-201           | NG or LPG       | 20 x 1/1GN                                               | 929x964x1841             | 333            | 3/4"                     | 129.7                 | 2.4/10          |
| Code              | Suits<br>Models | Features                                                 |                          |                | Dimensions<br>(WxDxH mm) |                       |                 |
| Stands & Trolleys |                 |                                                          |                          |                |                          |                       |                 |
| SH-11-B           | 061 or 101      | Stand with 12 sets of guides to hold 1/1GN trays         |                          |                |                          | 815x724x650           |                 |
| SH-102-B          | 102             | Stand with 12 sets of guides to hold 1/1GN & 2/1GN trays |                          |                |                          | 1043x870x650          |                 |
| CEB-201           | 201             | Trolley to hold 20x 1/1GN or 40x 1/2GN trays             |                          |                |                          | 780x500x1540          |                 |
| CEB-202           | 202             | Trolley to hold 20x 2/1GN or 40x 1/1GN trays             |                          |                |                          | 825x900x1810          |                 |