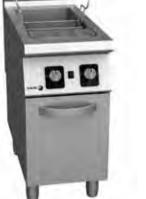

## S WARRANT PASTA / NOODLE COOKER • 2mm thick AISI-304 stainless • Heating controlled through • Detachable draining rack at the front for steel cooktops safety valve baskets • Machine with IPX5 grade water • Detachable draining rack at the front for baskets protection 929 895 400 827 Q J3 646,42 648 600 66 Electrical connection Equipontencial connection Thermostat control E. Q. 562 06.8 Green pilot Ambar pilot 158 2