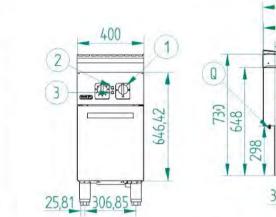

## S WARRANT PASTA / NOODLE COOKER • 2mm thick AISI-304 stainless • Heating controlled through • Detachable draining rack at the front for steel cooktops safety valve baskets • Machine with IPX5 grade water • Detachable draining rack at the front for baskets protection 929 895 400 827 Q J3 646,42 648 600 66 Electrical connection Equipontencial connection Thermostat control E. Q. 562 06.8 Green pilot Ambar pilot 158 2