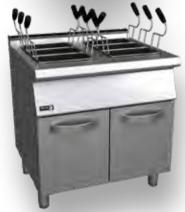

## **GAS PASTA / NOODLE COOKER**

- Surface tops manufactured in 1.5 mm thick AISI-304 stainless steel
- Laser-cut joints, automatic welding and polishing. Hidden screws
- 1.5 mm thick AISI-316L stainless steel wells built into the surface top
- Wells that suit with different arrangements and measures of baskets
- The well is filled through the inlet solenoid valve with a twoposition switch: average and high-speed filling

- Well drainage through a mechanical ball valve which is resistant to high temperatures and has a safety overflow
- Automatic safety system to stop the current if the water runs out
- Controls with a protective support base and system to prevent water infiltration
- Access to components from |he front
- Stainless steel feet with adjustable height
- Machines with IPX5 grade water protection
- High-performance stainless-steel burner located outside of the well with a combustion chamber that enables heating of the base and sides of the well (up to the minimum filling level)
- Burner ignition through electronic spark igniter. With an access tube for manual ignition
- Heating controlled through safety valve

A - Water Inlet G - Gas Inlet D - Drainage

|   | Code     | Gas Type                      | Baskets    | Capacity x<br>Tank | Dimensions<br>(WxDxH mm) | Weight<br>(kg) | Regulator<br>Size | Consumption<br>(MJ/h) |
|---|----------|-------------------------------|------------|--------------------|--------------------------|----------------|-------------------|-----------------------|
|   | CP-G7140 | NG or LPG<br>(please specify) | 3 x 1/3 GN | 40L x 1            | 400x730x850              | 55             | 3/4"              | 59.4                  |
|   | CP-G7240 | NG or LPG<br>(please specify) | 6 x 1/3 GN | 40L x 2            | 800x730x850              | 89             | 3/4"              | 118.8                 |
| _ | CP-G7126 | NG or LPG<br>(please specify) | 2 x 1/3 GN | 26L x 1            | 400x730x850              | 55             | 3/4"              | 36                    |
|   | CP-G7226 | NG or LPG<br>(please specify) | 4 x 1/3 GN | 26L x 2            | 800x730x850              | 89             | 3/4"              | 72                    |