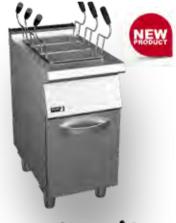

## **GAS PASTA / NOODLE COOKER**

- Surface tops manufactured in 1.5 mm thick AISI-304 stainless steel
- Laser-cut joints, automatic welding and polishing. Hidden screws
- 1.5 mm thick AISI-316L stainless steel wells built into the surface top
- Wells that suit with different arrangements and measures of baskets
- The well is filled through the inlet solenoid valve with a twoposition switch: average and high-speed filling

- Well drainage through a mechanical ball valve which is resistant to high temperatures and has a safety overflow
- Automatic safety system to stop the current if the water runs out
- Controls with a protective support base and system to prevent water infiltration
- Access to components from |he front
- Stainless steel feet with adjustable height
- Machines with IPX5 grade water protection
- High-performance stainless-steel burner located outside of the well with a combustion chamber that enables heating of the base and sides of the well (up to the minimum filling level)
- Burner ignition through electronic spark igniter. With an access tube for manual ignition
- Heating controlled through safety valve

A - Water Inlet G - Gas Inlet D - Drainage

|   | Code     | Gas Type                      | Baskets    | Capacity x<br>Tank | Dimensions<br>(WxDxH mm) | Weight<br>(kg) | Regulator<br>Size | Consumption<br>(MJ/h) |
|---|----------|-------------------------------|------------|--------------------|--------------------------|----------------|-------------------|-----------------------|
|   | CP-G7140 | NG or LPG<br>(please specify) | 3 x 1/3 GN | 40L x 1            | 400x730x850              | 55             | 3/4"              | 59.4                  |
|   | CP-G7240 | NG or LPG<br>(please specify) | 6 x 1/3 GN | 40L x 2            | 800x730x850              | 89             | 3/4"              | 118.8                 |
| _ | CP-G7126 | NG or LPG<br>(please specify) | 2 x 1/3 GN | 26L x 1            | 400x730x850              | 55             | 3/4"              | 36                    |
|   | CP-G7226 | NG or LPG<br>(please specify) | 4 x 1/3 GN | 26L x 2            | 800x730x850              | 89             | 3/4"              | 72                    |