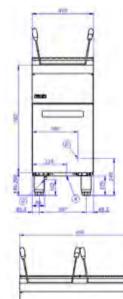

A - Water Inlet G - Gas Inlet D - Drainage

|   | Code     | Gas Type                      | Baskets    | Capacity x<br>Tank | Dimensions<br>(WxDxH mm) | Weight<br>(kg) | Regulator<br>Size | Consumption<br>(MJ/h) |
|---|----------|-------------------------------|------------|--------------------|--------------------------|----------------|-------------------|-----------------------|
|   | CP-G7140 | NG or LPG<br>(please specify) | 3 x 1/3 GN | 40L x 1            | 400x730x850              | 55             | 3/4"              | 59.4                  |
|   | CP-G7240 | NG or LPG<br>(please specify) | 6 x 1/3 GN | 40L x 2            | 800x730x850              | 89             | 3/4"              | 118.8                 |
| _ | CP-G7126 | NG or LPG<br>(please specify) | 2 x 1/3 GN | 26L x 1            | 400x730x850              | 55             | 3/4"              | 36                    |
|   | CP-G7226 | NG or LPG<br>(please specify) | 4 x 1/3 GN | 26L x 2            | 800x730x850              | 89             | 3/4"              | 72                    |