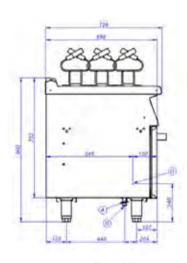

A - Water Inlet G - Gas Inlet D - Drainage

|   | Code     | Gas Type                      | Baskets    | Capacity x<br>Tank | Dimensions<br>(WxDxH mm) | Weight<br>(kg) | Regulator<br>Size | Consumption<br>(MJ/h) |
|---|----------|-------------------------------|------------|--------------------|--------------------------|----------------|-------------------|-----------------------|
|   | CP-G7140 | NG or LPG<br>(please specify) | 3 x 1/3 GN | 40L x 1            | 400x730x850              | 55             | 3/4"              | 59.4                  |
|   | CP-G7240 | NG or LPG<br>(please specify) | 6 x 1/3 GN | 40L x 2            | 800x730x850              | 89             | 3/4"              | 118.8                 |
| _ | CP-G7126 | NG or LPG<br>(please specify) | 2 x 1/3 GN | 26L x 1            | 400x730x850              | 55             | 3/4"              | 36                    |
|   | CP-G7226 | NG or LPG<br>(please specify) | 4 x 1/3 GN | 26L x 2            | 800x730x850              | 89             | 3/4"              | 72                    |