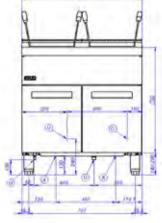

A - Water Inlet G - Gas Inlet D - Drainage

|   | Code     | Gas Type                      | Baskets    | Capacity x<br>Tank | Dimensions<br>(WxDxH mm) | Weight<br>(kg) | Regulator<br>Size | Consumption<br>(MJ/h) |
|---|----------|-------------------------------|------------|--------------------|--------------------------|----------------|-------------------|-----------------------|
|   | CP-G7140 | NG or LPG<br>(please specify) | 3 x 1/3 GN | 40L x 1            | 400x730x850              | 55             | 3/4"              | 59.4                  |
|   | CP-G7240 | NG or LPG<br>(please specify) | 6 x 1/3 GN | 40L x 2            | 800x730x850              | 89             | 3/4"              | 118.8                 |
| _ | CP-G7126 | NG or LPG<br>(please specify) | 2 x 1/3 GN | 26L x 1            | 400x730x850              | 55             | 3/4"              | 36                    |
|   | CP-G7226 | NG or LPG<br>(please specify) | 4 x 1/3 GN | 26L x 2            | 800x730x850              | 89             | 3/4"              | 72                    |