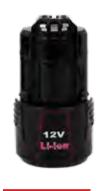

## **ELECTRIC KEBAB KNIFE**

- Cordless model comes with 2x Li-Ion Batteries and a charger
- Adjustment ring & screw to easily achieve desired thickness
- Full 304 Grade stainless steel blade cover

| ( | Cl | (S | 1 | 0( | )- | bai | lter | У |
|---|----|----|---|----|----|-----|------|---|
|   |    |    |   |    |    |     |      |   |

| Code                              | Blade (mm) | Cutting<br>Depth (mm) | Capacity<br>(kg/hr) | Description                    | Voltage       | Power<br>(W/A) |  |
|-----------------------------------|------------|-----------------------|---------------------|--------------------------------|---------------|----------------|--|
| 2 Smooth blade                    |            |                       |                     |                                |               |                |  |
| KS100E                            | 100        | 0 ~ 8                 | 60                  | Corded                         | 240           | 80/10          |  |
| 1 Smooth blade + 1 Serrated blade |            |                       |                     |                                |               |                |  |
| CK\$100                           | 100        | 0 ~ 8                 | 60                  | Cordless - 2x Li-Ion Batteries | Charger - 240 | 80/10          |  |
| Optional Spare Battery            |            |                       |                     |                                |               |                |  |
| CKS100-battery                    | _          | -                     | -                   | 2,000mAh                       | 12            | _              |  |