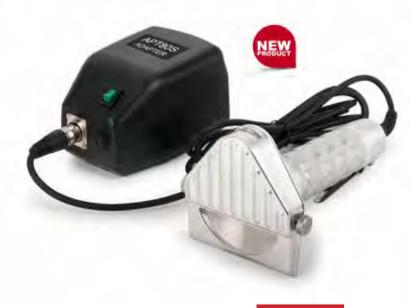

- Full stainless steel blade cover
- Adjustment ring and screw to easy achieve
- desired thickness
- Metal anti-slip body, ergonomic design, safe and easy handling
- The front part is easily detachable for cleaning
- Heavy duty switch
- One smooth blade and one serrated blade included in the package
- Adapter and unit stand included

KS80AS

| Code   | Blade (mm) | Speed | RPM   | Description | Voltage | Power (W/A) |
|--------|------------|-------|-------|-------------|---------|-------------|
| KS80AS | 80         | 1     | 8,000 | Corded      | 240     | 80/10       |