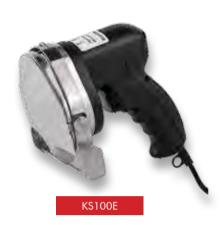

## **ELECTRIC KEBAB KNIFE**

- Cordless model comes with 2x Li-Ion Batteries and a charger
- Adjustment ring & screw to easily achieve desired thickness
- Full 304 Grade stainless steel blade cover

| ( | Cl | (S | 1 | 0( | )- | bai | lter | У |
|---|----|----|---|----|----|-----|------|---|
|   |    |    |   |    |    |     |      |   |

| Code                              | Blade (mm) | Cutting<br>Depth (mm) | Capacity<br>(kg/hr) | Description                    | Voltage       | Power<br>(W/A) |  |
|-----------------------------------|------------|-----------------------|---------------------|--------------------------------|---------------|----------------|--|
| 2 Smooth blade                    |            |                       |                     |                                |               |                |  |
| KS100E                            | 100        | 0 ~ 8                 | 60                  | Corded                         | 240           | 80/10          |  |
| 1 Smooth blade + 1 Serrated blade |            |                       |                     |                                |               |                |  |
| CK\$100                           | 100        | 0 ~ 8                 | 60                  | Cordless - 2x Li-Ion Batteries | Charger - 240 | 80/10          |  |
| Optional Spare Battery            |            |                       |                     |                                |               |                |  |
| CKS100-battery                    | _          | -                     | -                   | 2,000mAh                       | 12            | _              |  |