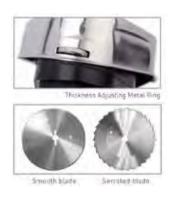

## **ELECTRIC KEBAB KNIFE**

- Cordless model comes with 2x Li-Ion Batteries and a charger
- Adjustment ring & screw to easily achieve desired thickness
- Full 304 Grade stainless steel blade cover

| ( | Cl | (S | 1 | 0( | )- | bai | lter | У |
|---|----|----|---|----|----|-----|------|---|
|   |    |    |   |    |    |     |      |   |

- Full stainless steel blade cover
- Adjustment ring and screw to easy achieve
- desired thickness
- Metal anti-slip body, ergonomic design, safe and easy handling
- The front part is easily detachable for cleaning
- Heavy duty switch
- One smooth blade and one serrated blade included in the package
- Adapter and unit stand included