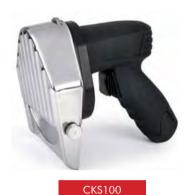

## **ELECTRIC KEBAB KNIFE**

- Cordless model comes with 2x Li-Ion Batteries and a charger
- Adjustment ring & screw to easily achieve desired thickness
- Full 304 Grade stainless steel blade cover

| ( | Cl | (S | 1 | 0( | )- | bai | lter | У |
|---|----|----|---|----|----|-----|------|---|
|   |    |    |   |    |    |     |      |   |

| Code                              | Blade (mm) | Cutting<br>Depth (mm) | Capacity<br>(kg/hr) | Description                    | Voltage       | Power<br>(W/A) |  |
|-----------------------------------|------------|-----------------------|---------------------|--------------------------------|---------------|----------------|--|
| 2 Smooth blade                    |            |                       |                     |                                |               |                |  |
| KS100E                            | 100        | 0 ~ 8                 | 60                  | Corded                         | 240           | 80/10          |  |
| 1 Smooth blade + 1 Serrated blade |            |                       |                     |                                |               |                |  |
| CK\$100                           | 100        | 0 ~ 8                 | 60                  | Cordless - 2x Li-Ion Batteries | Charger - 240 | 80/10          |  |
| Optional Spare Battery            |            |                       |                     |                                |               |                |  |
| CKS100-battery                    | _          | -                     | -                   | 2,000mAh                       | 12            | _              |  |

- Full stainless steel blade cover
- Adjustment ring and screw to easy achieve
- desired thickness
- Metal anti-slip body, ergonomic design, safe and easy handling
- The front part is easily detachable for cleaning
- Heavy duty switch
- One smooth blade and one serrated blade included in the package
- Adapter and unit stand included