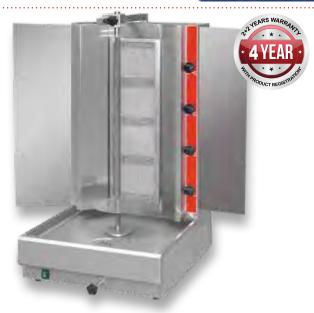

## **GAS 4 BURNER DONER KEBAB UNIT**

- Stainless steel construction
- 240 volt rotation motors
- Adjustable burner railing system to accommodate different skewer sizes
- Individual controls for burners
- Easy slide burner for optimum heat control
- 740mm meat spit
- 35kg load capacity
- Heat retainer & deflecting wings (optional)

| Code                         | Gas<br>Type | Dimensions<br>(WxDxH mm) | Weight<br>(kg) | Regulator<br>Size | Consumption<br>(MJ/h) | Voltage | Power<br>(W/A) |  |  |
|------------------------------|-------------|--------------------------|----------------|-------------------|-----------------------|---------|----------------|--|--|
| RG-2                         | NG          | 534x700x1015             | 31             | 1/2″              | 52                    | 240     | 250/10         |  |  |
| RG-2LPG                      | LPG         | 534x700x1015             | 31             | 1/2″              | 44                    | 240     | 250/10         |  |  |
| Additional Meat Rod Assembly |             |                          |                |                   |                       |         |                |  |  |
| RG-2-MS                      | _           | _                        | _              | _                 |                       | _       |                |  |  |