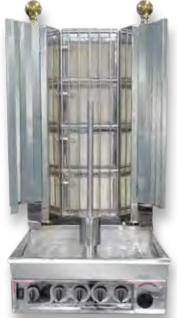

## SEMI-AUTOMATIC KEBAB UNIT

- 304 Stainless Steel construction
- Adjustable burner railing system to accommodate different skewer sizes
- Easily adjustable meat carrier and heat positioning
- Australian designed machine
- 240 volt rotation motors
- Burners have individual controls
- Auto-ignition
- Maximum 80kg meat capacity

| Code     | Gas<br>Type | Dimensions<br>(WxDxH mm) | Weight<br>(kg) | Regulator<br>Size | Consumption<br>(MJ/h) | Voltage | Power<br>(W/A) |
|----------|-------------|--------------------------|----------------|-------------------|-----------------------|---------|----------------|
| KMB4E    | NG          | 580x700x1030             | 80             | 1/2"              | 68                    | 240     | 250/10         |
| KMB4ELPG | LPG         | 580x700x1030             | 80             | 1/2"              | 68                    | 240     | 250/10         |