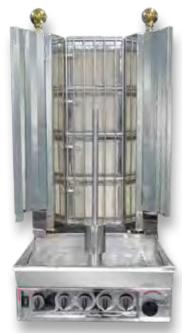

## SEMI-AUTOMATIC KEBAB UNIT

- 304 Stainless Steel construction
- Adjustable burner railing system to accommodate different skewer sizes
- Easily adjustable meat carrier and heat positioning
- Australian designed machine
- 240 volt rotation motors
- Burners have individual controls
- Auto-ignition
- Maximum 80kg meat capacity

| Code     | Gas<br>Type | Dimensions<br>(WxDxH mm) | Weight<br>(kg) | Regulator<br>Size | Consumption<br>(MJ/h) | Voltage | Power<br>(W/A) |
|----------|-------------|--------------------------|----------------|-------------------|-----------------------|---------|----------------|
| KMB4E    | NG          | 580x700x1030             | 80             | 1/2"              | 68                    | 240     | 250/10         |
| KMB4ELPG | LPG         | 580x700x1030             | 80             | 1/2"              | 68                    | 240     | 250/10         |