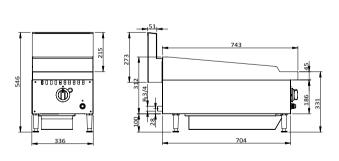

| Code     | Gas Type | Griddle Plate Size<br>(mm) | Dimensions<br>(WxDxH mm) | Weight<br>(kg) | Regulator Size | Consumption<br>(MJ/h) |
|----------|----------|----------------------------|--------------------------|----------------|----------------|-----------------------|
| GG-12    | NG       | 330x570x22                 | 336x761x407              | 40             | 3/4"           | 30                    |
| GG-12LPG | LPG      | 330x570x22                 | 336x761x407              | 40             | 3/4"           | 33                    |