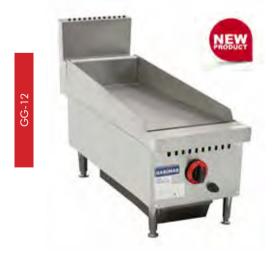

## **GAS GRIDDLES**

- Steel U-shape burner, each 30mj/ hr for better heat distribution
- One control every 12"
- Standby pilot for easy start
- 22mm thickness griddle plate
- Stainless steel adjustable heavy duty legs
- Oil collector at the bottom
- Stainless steel in the front & sides
- Manual control
- Optional stands on page 34

| Code     | Gas Type | Griddle Plate Size<br>(mm) | Dimensions<br>(WxDxH mm) | Weight<br>(kg) | Regulator Size | Consumption<br>(MJ/h) |
|----------|----------|----------------------------|--------------------------|----------------|----------------|-----------------------|
| GG-12    | NG       | 330x570x22                 | 336x761x407              | 40             | 3/4"           | 30                    |
| GG-12LPG | LPG      | 330x570x22                 | 336x761x407              | 40             | 3/4"           | 33                    |