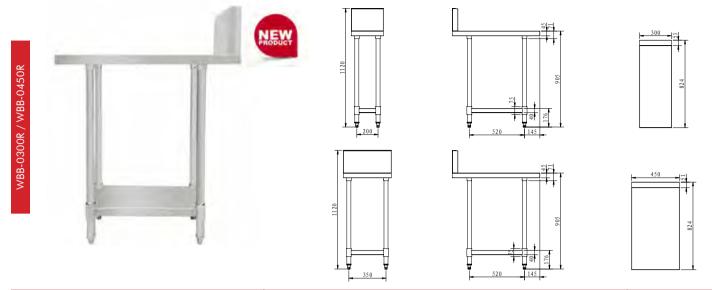

## **GAS 800 SERIES INFILL BENCHES U.S. DESIGN**

| Code      | Compatible Models                                              | Weight<br>(kg) |
|-----------|----------------------------------------------------------------|----------------|
| WBB-0300R | RB Cooktop / GBS Grill and Toaster / QR Chargrill / GG Griddle | 18             |
| WBB-0450R | RB Cooktop / GBS Grill and Toaster / QR Chargrill / GG Griddle | 26             |