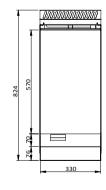

| Code     | Gas Type | Griddle Plate Size<br>(mm) | Dimensions<br>(WxDxH mm) | Weight<br>(kg) | Regulator Size | Consumption<br>(MJ/h) |
|----------|----------|----------------------------|--------------------------|----------------|----------------|-----------------------|
| GG-12    | NG       | 330x570x22                 | 336x761x407              | 40             | 3/4"           | 30                    |
| GG-12LPG | LPG      | 330x570x22                 | 336x761x407              | 40             | 3/4"           | 33                    |