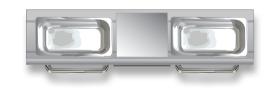

## **STAINLESS STEEL BASTING RAIL**

| Code                    | Compatible Models | Weight<br>(kg) |  |
|-------------------------|-------------------|----------------|--|
| Removable Basting Rails |                   |                |  |
| QR-24-BR                | QR-24E & RGT-24E  | 2.5            |  |
| QR-36-BR                | QR-36E & RGT-36E  | 3.5            |  |
| QR-48-BR                | QR-48E & RGT-48E  | 4.5            |  |