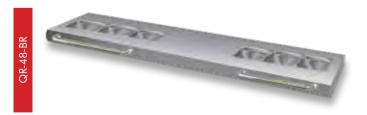

## **STAINLESS STEEL BASTING RAIL**

| Code                    | Compatible Models | Weight<br>(kg) |  |
|-------------------------|-------------------|----------------|--|
| Removable Basting Rails |                   |                |  |
| QR-24-BR                | QR-24E & RGT-24E  | 2.5            |  |
| QR-36-BR                | QR-36E & RGT-36E  | 3.5            |  |
| QR-48-BR                | QR-48E & RGT-48E  | 4.5            |  |