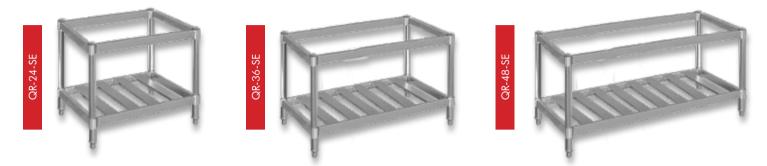

## STAINLESS STEEL STAND WITH GRILL UNDERSHELF

GAS

| Code         | Compatible Models | Weight<br>(kg) |
|--------------|-------------------|----------------|
| QR-14-SE     | QR-14E            | 10             |
| RGT-16-SE    | RGT-16E           | 9              |
| QR-24-SE     | QR-24E & RGT-24E  | 13             |
| <br>QR-36-SE | QR-36E & RGT-36E  | 16             |
| QR-48-SE     | QR-48E & RGT-48E  | 19             |