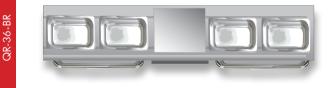

## **STAINLESS STEEL BASTING RAIL**

| Code                    | Compatible Models | Weight<br>(kg) |  |
|-------------------------|-------------------|----------------|--|
| Removable Basting Rails |                   |                |  |
| QR-24-BR                | QR-24E & RGT-24E  | 2.5            |  |
| QR-36-BR                | QR-36E & RGT-36E  | 3.5            |  |
| QR-48-BR                | QR-48E & RGT-48E  | 4.5            |  |