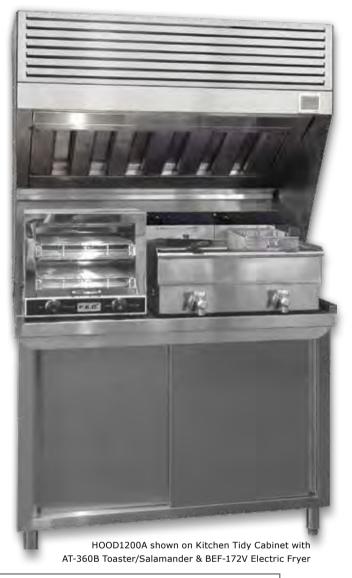

| Code                                   | Dimensions<br>(WxDxH mm) | Weight<br>(kg) | Voltage | Power<br>(W/A) |
|----------------------------------------|--------------------------|----------------|---------|----------------|
| 1060 m3/h airflow – 1 high speed motor |                          |                |         |                |
| HOOD750A                               | 750x700x1150             | 55             | 240     | 400/10         |
| 2120 m3/h airflow – 2 high speed motor |                          |                |         |                |
| HOOD1000A                              | 1000x700x1150            | 65             | 240     | 800/10         |
| HOOD1200A                              | 1200x700x1150            | 75             | 240     | 800/10         |
| HOOD1500A                              | 1500x700x1150            | 85             | 240     | 800/10         |