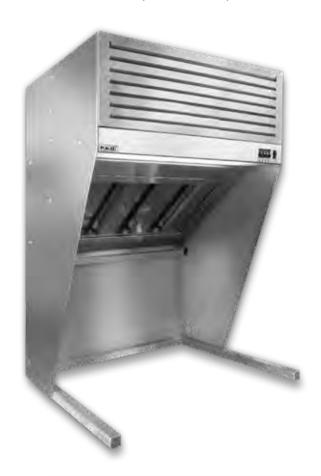

## S/S HOOD WITH TRIPLE FILTERS

- No ducting required
- 3-stage filter system
- Powerful multi speed, German made, centrifugal blowers
- Fluorescent light over work area
- The hood mounts easily to benchtop

| Code                                   | Dimensions<br>(WxDxH mm) | Weight<br>(kg) | Voltage | Power<br>(W/A) |
|----------------------------------------|--------------------------|----------------|---------|----------------|
| 1060 m3/h airflow – 1 high speed motor |                          |                |         |                |
| HOOD750A                               | 750x700x1150             | 55             | 240     | 400/10         |
| 2120 m3/h airflow – 2 high speed motor |                          |                |         |                |
| HOOD1000A                              | 1000x700x1150            | 65             | 240     | 800/10         |
| HOOD1200A                              | 1200x700x1150            | 75             | 240     | 800/10         |
| HOOD1500A                              | 1500x700x1150            | 85             | 240     | 800/10         |