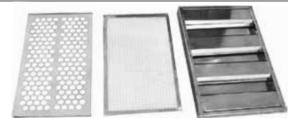

## **3-STAGE FILTER SYSTEM**

- Stainless Steel vertical filter baffles collect most of the grease and drains to easily removable, easy to clean gutter.
- 2. Easy clean washable polyester filter collects the rest of the grease
- 3. Activated carbon filter removes odour