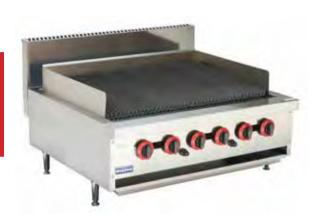

## **GAS CHAR GRILL TOPS**

- Multiple heavy duty cast iron burners
- S/S construction
- S/S drip pans

- Versatile heavy duty cast iron grills, suitable for both steak and fish
- Auto igniter

- Flame failure
- Stands & Basting Rails available. See page 30 for details

QR-36 / QR-36LPG

| Code      | Gas<br>Type | Dimensions<br>(WxDxH mm) | Weight<br>(kg) | Regulator Size | Consumption<br>(MJ/h) |
|-----------|-------------|--------------------------|----------------|----------------|-----------------------|
| 6 Burner  |             |                          |                |                |                       |
| QR-36E    | NG          | 914x824x575              | 134            | 3/4"           | 132                   |
| QR-36ELPG | LPG         | 914x824x575              | 134            | 3/4"           | 117                   |
| 8 Burner  |             |                          | •              |                |                       |
| QR-48E    | NG          | 1218x824x575             | 174            | 3/4"           | 176                   |
| QR-48ELPG | LPG         | 1218x824x575             | 174            | 3/4"           | 148                   |