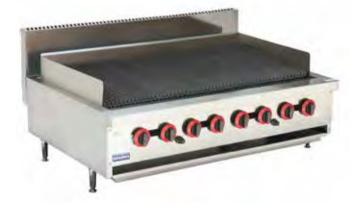

## **GAS CHAR GRILL TOPS**

- Multiple heavy duty cast iron burners
- S/S construction
- S/S drip pans

- Versatile heavy duty cast iron grills, suitable for both steak and fish
- Auto igniter

- Flame failure
- Stands & Basting Rails available. See page 30 for details

QR-36 / QR-36LPG

| Code      | Gas<br>Type | Dimensions<br>(WxDxH mm) | Weight<br>(kg) | Regulator Size | Consumption<br>(MJ/h) |
|-----------|-------------|--------------------------|----------------|----------------|-----------------------|
| 6 Burner  |             |                          |                |                |                       |
| QR-36E    | NG          | 914x824x575              | 134            | 3/4"           | 132                   |
| QR-36ELPG | LPG         | 914x824x575              | 134            | 3/4"           | 117                   |
| 8 Burner  |             |                          | •              |                |                       |
| QR-48E    | NG          | 1218x824x575             | 174            | 3/4"           | 176                   |
| QR-48ELPG | LPG         | 1218x824x575             | 174            | 3/4"           | 148                   |