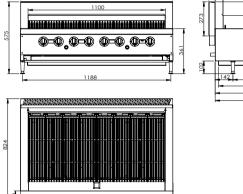

QR-36 / QR-36LPG

| Code      | Gas<br>Type | Dimensions<br>(WxDxH mm) | Weight<br>(kg) | Regulator Size | Consumption<br>(MJ/h) |
|-----------|-------------|--------------------------|----------------|----------------|-----------------------|
| 6 Burner  |             |                          |                |                |                       |
| QR-36E    | NG          | 914x824x575              | 134            | 3/4"           | 132                   |
| QR-36ELPG | LPG         | 914x824x575              | 134            | 3/4"           | 117                   |
| 8 Burner  |             |                          | •              |                |                       |
| QR-48E    | NG          | 1218x824x575             | 174            | 3/4"           | 176                   |
| QR-48ELPG | LPG         | 1218x824x575             | 174            | 3/4"           | 148                   |