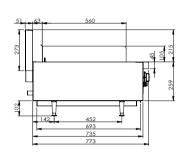

QR-36 / QR-36LPG

| Code      | Gas<br>Type | Dimensions<br>(WxDxH mm) | Weight<br>(kg) | Regulator Size | Consumption<br>(MJ/h) |
|-----------|-------------|--------------------------|----------------|----------------|-----------------------|
| 6 Burner  |             |                          |                |                |                       |
| QR-36E    | NG          | 914x824x575              | 134            | 3/4"           | 132                   |
| QR-36ELPG | LPG         | 914x824x575              | 134            | 3/4"           | 117                   |
| 8 Burner  |             |                          | •              |                |                       |
| QR-48E    | NG          | 1218x824x575             | 174            | 3/4"           | 176                   |
| QR-48ELPG | LPG         | 1218x824x575             | 174            | 3/4"           | 148                   |