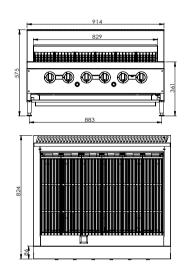

QR-36 / QR-36LPG

| Code      | Gas<br>Type | Dimensions<br>(WxDxH mm) | Weight<br>(kg) | Regulator Size | Consumption<br>(MJ/h) |
|-----------|-------------|--------------------------|----------------|----------------|-----------------------|
| 6 Burner  |             |                          |                |                |                       |
| QR-36E    | NG          | 914x824x575              | 134            | 3/4"           | 132                   |
| QR-36ELPG | LPG         | 914x824x575              | 134            | 3/4"           | 117                   |
| 8 Burner  |             |                          | •              |                |                       |
| QR-48E    | NG          | 1218x824x575             | 174            | 3/4"           | 176                   |
| QR-48ELPG | LPG         | 1218x824x575             | 174            | 3/4"           | 148                   |