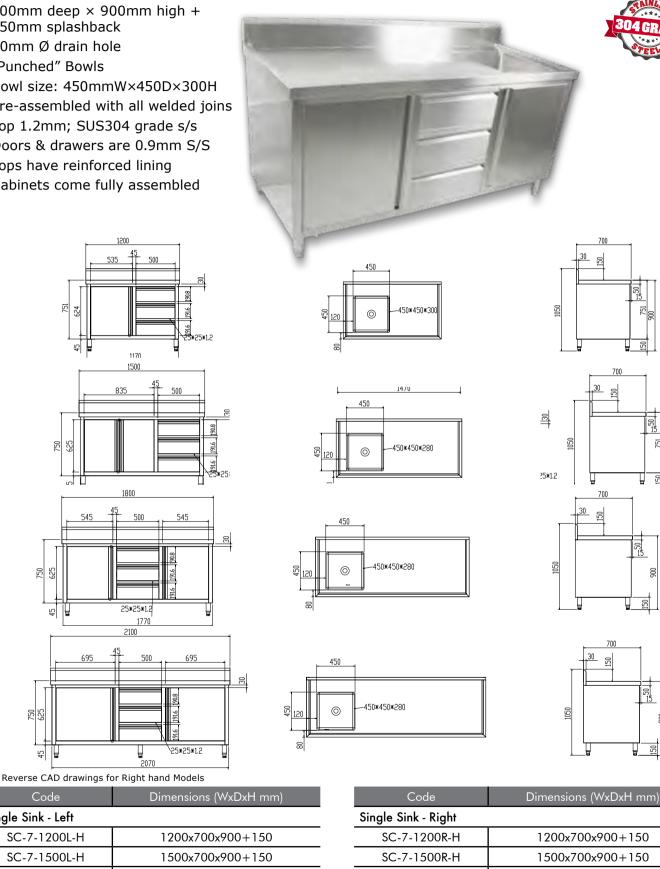

## **304 S/S KITCHEN TIDY CABINET**

- 700mm deep × 900mm high + 150mm splashback
- 90mm Ø drain hole
- "Punched" Bowls

C-7-1200L-F

C-7-1500L-H

SC-7-1800L-H

SC-7-2100L-H

- Bowl size: 450mmW×450D×300H
- Pre-assembled with all welded joins
- Top 1.2mm; SUS304 grade s/s
- Doors & drawers are 0.9mm S/S
- Tops have reinforced lining

751

750 625

20 523

625

Code

SC-7-1200L-H

SC-7-1500L-H

SC-7-1800L-H

SC-7-2100L-H

Single Sink - Left

545

624

• Cabinets come fully assembled

<u>121</u>

50

1800x700x900+150

2100x700x900+150

Prices and specifications are subject to change without notice. Pictures are for illustrative purpose and final product may differ

SC-7-1800R-H

SC-7-2100R-H

1800x700x900+150

2100x700x900+150