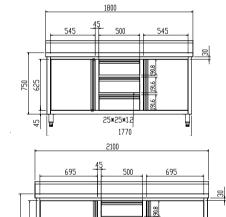

0

8

Dimensions (WxDxH mm)

1200x600x900+150

1500x600x900+150

1800x600x900+150

2100x600x900+150

600