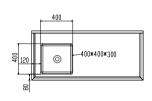

## **304 S/S KITCHEN TIDY CABINET**

- 600mm deep × 900mm high + 150mm splashback
- 90mm Ø drain hole
- "Punched" Bowls

SC-6-1200L-H

SC-6-1500L-H

SC-6-1800L-H

SC-6-2100L-H

- Bowl size: 400mmWx400Dx300H
- Pre-assembled with all welded joins
- Top 1.2mm; SUS304 grade s/s
- Doors & drawers are 0.9mm S/S
- Tops have reinforced lining
- Cabinets come fully assembled

Reverse CAD drawings for Right hand Models

Code

SC-6-1500L-H

SC-6-1800L-H

SC-6-2100L-H

SC-6-1200L-H

400\*400\*300

400