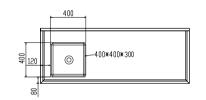

## **304 S/S KITCHEN TIDY CABINET**

- 600mm deep × 900mm high + 150mm splashback
- 90mm Ø drain hole
- "Punched" Bowls

SC-6-1200L-H

SC-6-1500L-H

SC-6-1800L-H

SC-6-2100L-H

- Bowl size: 400mmWx400Dx300H
- Pre-assembled with all welded joins
- Top 1.2mm; SUS304 grade s/s
- Doors & drawers are 0.9mm S/S
- Tops have reinforced lining
- Cabinets come fully assembled

Reverse CAD drawings for Right hand Models

Code

SC-6-1500L-H

SC-6-1800L-H

SC-6-2100L-H

SC-6-1200L-H

400\*400\*300

400