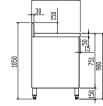

Reverse CAD drawings for Right hand Models

Code

SC-6-1500L-H

SC-6-1800L-H

SC-6-2100L-H

SC-6-1200L-H

400\*400\*300

400

0

8

Dimensions (WxDxH mm)

1200x600x900+150

1500x600x900+150

1800x600x900+150

2100x600x900+150

600