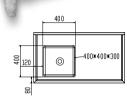

## **304 S/S KITCHEN TIDY CABINET**

- 600mm deep × 900mm high + 150mm splashback
- 90mm Ø drain hole
- "Punched" Bowls

SC-6-1200L-H

SC-6-1500L-H

SC-6-1800L-H

SC-6-2100L-H

- Bowl size: 400mmWx400Dx300H
- Pre-assembled with all welded joins
- Top 1.2mm; SUS304 grade s/s
- Doors & drawers are 0.9mm S/S
- Tops have reinforced lining
- Cabinets come fully assembled

Reverse CAD drawings for Right hand Models

Code

SC-6-1500L-H

SC-6-1800L-H

SC-6-2100L-H

SC-6-1200L-H

400\*400\*300

400