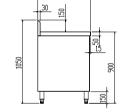

## **304 S/S KITCHEN TIDY CABINET**

- 600mm deep × 900mm high + 150mm splashback
- 90mm Ø drain hole
- "Punched" Bowls

SC-6-1200L-H

SC-6-1500L-H

SC-6-1800L-H

SC-6-2100L-H

- Bowl size: 400mmWx400Dx300H
- Pre-assembled with all welded joins
- Top 1.2mm; SUS304 grade s/s
- Doors & drawers are 0.9mm S/S
- Tops have reinforced lining
- Cabinets come fully assembled

0

8

Dimensions (WxDxH mm)

1200x600x900+150

1500x600x900+150

1800x600x900+150

2100x600x900+150

600