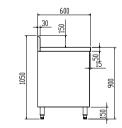

## **304 S/S KITCHEN TIDY CABINET**

- 600mm deep × 900mm high + 150mm splashback
- 90mm Ø drain hole
- "Punched" Bowls

SC-6-1200L-H

SC-6-1500L-H

SC-6-1800L-H

SC-6-2100L-H

- Bowl size: 400mmWx400Dx300H
- Pre-assembled with all welded joins
- Top 1.2mm; SUS304 grade s/s
- Doors & drawers are 0.9mm S/S
- Tops have reinforced lining
- Cabinets come fully assembled

0

8

Dimensions (WxDxH mm)

1200x600x900+150

1500x600x900+150

1800x600x900+150

2100x600x900+150

600