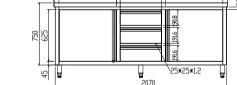

0

8

Dimensions (WxDxH mm)

1200x600x900+150

1500x600x900+150

1800x600x900+150

2100x600x900+150

600