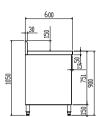

## **304 S/S KITCHEN TIDY CABINET**

- 600mm deep × 900mm high + 150mm splashback
- 90mm Ø drain hole
- "Punched" Bowls

SC-6-1200L-H

SC-6-1500L-H

SC-6-1800L-H

SC-6-2100L-H

- Bowl size: 400mmWx400Dx300H
- Pre-assembled with all welded joins
- Top 1.2mm; SUS304 grade s/s
- Doors & drawers are 0.9mm S/S
- Tops have reinforced lining
- Cabinets come fully assembled

0

8

Dimensions (WxDxH mm)

1200x600x900+150

1500x600x900+150

1800x600x900+150

2100x600x900+150

600