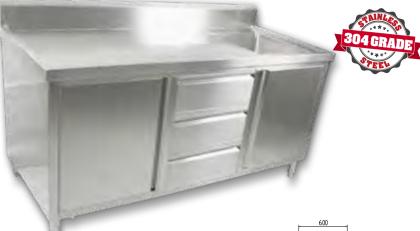

## **304 S/S KITCHEN TIDY CABINET**

- 600mm deep × 900mm high + 150mm splashback
- 90mm Ø drain hole
- "Punched" Bowls

SC-6-1200L-H

SC-6-1500L-H

SC-6-1800L-H

SC-6-2100L-H

- Bowl size: 400mmWx400Dx300H
- Pre-assembled with all welded joins
- Top 1.2mm; SUS304 grade s/s
- Doors & drawers are 0.9mm S/S
- Tops have reinforced lining
- Cabinets come fully assembled

| Code                | Dimensions (WxDxH mm) |
|---------------------|-----------------------|
| Single Sink - Right |                       |
| SC-6-1200R-H        | 1200x600x900+150      |
| SC-6-1500R-H        | 1500x600x900+150      |
| SC-6-1800R-H        | 1800x600x900+150      |
| SC-6-2100R-H        | 2100x600x900+150      |