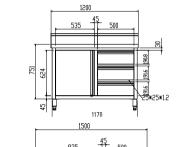

0

8

Dimensions (WxDxH mm)

1200x600x900+150

1500x600x900+150

1800x600x900+150

2100x600x900+150

600