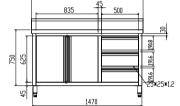

0

8

Dimensions (WxDxH mm)

1200x600x900+150

1500x600x900+150

1800x600x900+150

2100x600x900+150

600