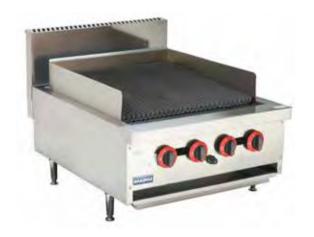

## **GAS CHAR GRILL TOPS**

- Multiple heavy duty cast iron burners
- S/S construction
- S/S drip pans

- Versatile heavy duty cast iron grills, suitable for both steak and fish
- Auto igniter

- Flame failure
- Stands & Basting Rails available. See page 30 for details