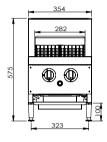

| Code      | Gas<br>Type | Dimensions<br>(WxDxH mm) | Weight<br>(kg) | Regulator Size | Consumption<br>(MJ/h) |
|-----------|-------------|--------------------------|----------------|----------------|-----------------------|
| 2 Burner  |             |                          |                |                |                       |
| QR-14E    | NG          | 354x824x575              | 56             | 3/4"           | 44                    |
| QR-14ELPG | LPG         | 354x824x575              | 56             | 3/4"           | 39                    |
| 4 Burner  | •           | •                        | •              |                |                       |
| QR-24E    | NG          | 609x824x575              | 95             | 3/4"           | 88                    |
| QR-24ELPG | LPG         | 609x824x575              | 95             | 3/4"           | 78                    |