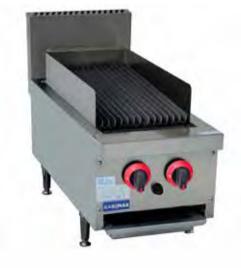

## **GAS CHAR GRILL TOPS**

- Multiple heavy duty cast iron burners
- S/S construction
- S/S drip pans

- Versatile heavy duty cast iron grills, suitable for both steak and fish
- Auto igniter

- Flame failure
- Stands & Basting Rails available. See page 30 for details

| Code      | Gas<br>Type | Dimensions<br>(WxDxH mm) | Weight<br>(kg) | Regulator Size | Consumption<br>(MJ/h) |
|-----------|-------------|--------------------------|----------------|----------------|-----------------------|
| 2 Burner  |             |                          |                |                |                       |
| QR-14E    | NG          | 354x824x575              | 56             | 3/4"           | 44                    |
| QR-14ELPG | LPG         | 354x824x575              | 56             | 3/4"           | 39                    |
| 4 Burner  | •           | •                        | •              |                |                       |
| QR-24E    | NG          | 609x824x575              | 95             | 3/4"           | 88                    |
| QR-24ELPG | LPG         | 609x824x575              | 95             | 3/4"           | 78                    |