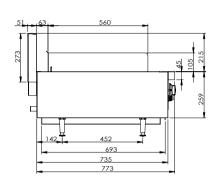

| Code      | Gas<br>Type | Dimensions<br>(WxDxH mm) | Weight<br>(kg) | Regulator Size | Consumption<br>(MJ/h) |
|-----------|-------------|--------------------------|----------------|----------------|-----------------------|
| 2 Burner  |             |                          |                |                |                       |
| QR-14E    | NG          | 354x824x575              | 56             | 3/4"           | 44                    |
| QR-14ELPG | LPG         | 354x824x575              | 56             | 3/4"           | 39                    |
| 4 Burner  | •           | •                        | •              |                |                       |
| QR-24E    | NG          | 609x824x575              | 95             | 3/4"           | 88                    |
| QR-24ELPG | LPG         | 609x824x575              | 95             | 3/4"           | 78                    |