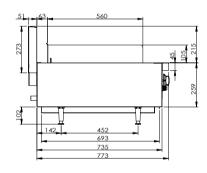

| Code      | Gas<br>Type | Dimensions<br>(WxDxH mm) | Weight<br>(kg) | Regulator Size | Consumption<br>(MJ/h) |
|-----------|-------------|--------------------------|----------------|----------------|-----------------------|
| 2 Burner  |             |                          |                |                |                       |
| QR-14E    | NG          | 354x824x575              | 56             | 3/4"           | 44                    |
| QR-14ELPG | LPG         | 354x824x575              | 56             | 3/4"           | 39                    |
| 4 Burner  | •           | •                        | •              |                |                       |
| QR-24E    | NG          | 609x824x575              | 95             | 3/4"           | 88                    |
| QR-24ELPG | LPG         | 609x824x575              | 95             | 3/4"           | 78                    |