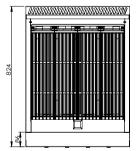

| Code      | Gas<br>Type | Dimensions<br>(WxDxH mm) | Weight<br>(kg) | Regulator Size | Consumption<br>(MJ/h) |
|-----------|-------------|--------------------------|----------------|----------------|-----------------------|
| 2 Burner  |             |                          |                |                |                       |
| QR-14E    | NG          | 354x824x575              | 56             | 3/4"           | 44                    |
| QR-14ELPG | LPG         | 354x824x575              | 56             | 3/4"           | 39                    |
| 4 Burner  | •           | •                        | •              |                |                       |
| QR-24E    | NG          | 609x824x575              | 95             | 3/4"           | 88                    |
| QR-24ELPG | LPG         | 609x824x575              | 95             | 3/4"           | 78                    |