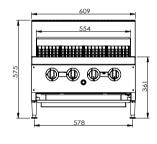

| Code      | Gas<br>Type | Dimensions<br>(WxDxH mm) | Weight<br>(kg) | Regulator Size | Consumption<br>(MJ/h) |
|-----------|-------------|--------------------------|----------------|----------------|-----------------------|
| 2 Burner  |             |                          |                |                |                       |
| QR-14E    | NG          | 354x824x575              | 56             | 3/4"           | 44                    |
| QR-14ELPG | LPG         | 354x824x575              | 56             | 3/4"           | 39                    |
| 4 Burner  | •           | •                        | •              |                |                       |
| QR-24E    | NG          | 609x824x575              | 95             | 3/4"           | 88                    |
| QR-24ELPG | LPG         | 609x824x575              | 95             | 3/4"           | 78                    |