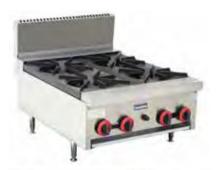

## **GASMAX BENCH TOPS & OPTIONAL STANDS**

- Heavy duty trivets
- Adjustable height 45mm
- Stainless steel construction
- Sturdy adjustable feet
- S/S drip pans
- Pilot light & pilot light switch

Stands at bottom of page

RB-4E / RB-4ELPG

B-6E / RB-6ELPG

| Code                                         | Gas<br>Type | Dimensions<br>(WxDxH mm) | Weight<br>(kg) | Regulator Size | Consumption<br>(MJ/h) |
|----------------------------------------------|-------------|--------------------------|----------------|----------------|-----------------------|
| 4 Burner                                     |             |                          |                |                |                       |
| RB-4E                                        | NG          | 602x824x575              | 60             | 3/4"           | 96                    |
| RB-4ELPG                                     | LPG         | 602x824x575              | 60             | 3/4"           | 80                    |
| Optional S/S Stand with Shelf for model RB-4 |             |                          |                |                |                       |
| RB-4-SE                                      | _           | 600x770x470              | 13             | _              | _                     |
| RB-4-SEN                                     |             | 600x600x659              | 15             | _              | _                     |
| 6 Burner                                     |             |                          |                |                |                       |
| RB-6E                                        | NG          | 902x824x575              | 84             | 3/4"           | 144                   |
| RB-6ELPG                                     | LPG         | 902x824x575              | 84             | 3/4"           | 120                   |
| Optional S/S Stand with Shelf for model RB-6 |             |                          |                |                |                       |
| RB-6-SE                                      |             | 900x770x470              | 19             | _              | _                     |
| RB-6-SEN                                     |             | 899x600x659              | 21             | _              | _                     |