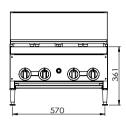

RB-4E / RB-4ELPG

B-6E / RB-6ELPG

| Code                                         | Gas<br>Type | Dimensions<br>(WxDxH mm) | Weight<br>(kg) | Regulator Size | Consumption<br>(MJ/h) |
|----------------------------------------------|-------------|--------------------------|----------------|----------------|-----------------------|
| 4 Burner                                     |             |                          |                |                |                       |
| RB-4E                                        | NG          | 602x824x575              | 60             | 3/4"           | 96                    |
| RB-4ELPG                                     | LPG         | 602x824x575              | 60             | 3/4"           | 80                    |
| Optional S/S Stand with Shelf for model RB-4 |             |                          |                |                |                       |
| RB-4-SE                                      | _           | 600x770x470              | 13             | _              | _                     |
| RB-4-SEN                                     |             | 600x600x659              | 15             | _              | _                     |
| 6 Burner                                     |             |                          |                |                |                       |
| RB-6E                                        | NG          | 902x824x575              | 84             | 3/4"           | 144                   |
| RB-6ELPG                                     | LPG         | 902x824x575              | 84             | 3/4"           | 120                   |
| Optional S/S Stand with Shelf for model RB-6 |             |                          |                |                |                       |
| RB-6-SE                                      |             | 900x770x470              | 19             | _              | _                     |
| RB-6-SEN                                     |             | 899x600x659              | 21             | _              | _                     |