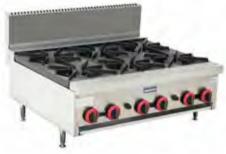

## **GASMAX BENCH TOPS & OPTIONAL STANDS**

- Heavy duty trivets
- Adjustable height 45mm
- Stainless steel construction
- Sturdy adjustable feet
- S/S drip pans
- Pilot light & pilot light switch

Stands at bottom of page

RB-4E / RB-4ELPG

B-6E / RB-6ELPG

| Code                                         | Gas<br>Type | Dimensions<br>(WxDxH mm) | Weight<br>(kg) | Regulator Size | Consumption<br>(MJ/h) |
|----------------------------------------------|-------------|--------------------------|----------------|----------------|-----------------------|
| 4 Burner                                     |             |                          |                |                |                       |
| RB-4E                                        | NG          | 602x824x575              | 60             | 3/4"           | 96                    |
| RB-4ELPG                                     | LPG         | 602x824x575              | 60             | 3/4"           | 80                    |
| Optional S/S Stand with Shelf for model RB-4 |             |                          |                |                |                       |
| RB-4-SE                                      | _           | 600x770x470              | 13             | _              | _                     |
| RB-4-SEN                                     |             | 600x600x659              | 15             | _              | _                     |
| 6 Burner                                     |             |                          |                |                |                       |
| RB-6E                                        | NG          | 902x824x575              | 84             | 3/4"           | 144                   |
| RB-6ELPG                                     | LPG         | 902x824x575              | 84             | 3/4"           | 120                   |
| Optional S/S Stand with Shelf for model RB-6 |             |                          |                |                |                       |
| RB-6-SE                                      |             | 900x770x470              | 19             | _              | _                     |
| RB-6-SEN                                     |             | 899x600x659              | 21             | _              | _                     |