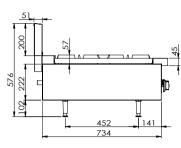

RB-4E / RB-4ELPG

B-6E / RB-6ELPG

| Code                                         | Gas<br>Type | Dimensions<br>(WxDxH mm) | Weight<br>(kg) | Regulator Size | Consumption<br>(MJ/h) |
|----------------------------------------------|-------------|--------------------------|----------------|----------------|-----------------------|
| 4 Burner                                     |             |                          |                |                |                       |
| RB-4E                                        | NG          | 602x824x575              | 60             | 3/4"           | 96                    |
| RB-4ELPG                                     | LPG         | 602x824x575              | 60             | 3/4"           | 80                    |
| Optional S/S Stand with Shelf for model RB-4 |             |                          |                |                |                       |
| RB-4-SE                                      | _           | 600x770x470              | 13             | _              | _                     |
| RB-4-SEN                                     |             | 600x600x659              | 15             | _              | _                     |
| 6 Burner                                     |             |                          |                |                |                       |
| RB-6E                                        | NG          | 902x824x575              | 84             | 3/4"           | 144                   |
| RB-6ELPG                                     | LPG         | 902x824x575              | 84             | 3/4"           | 120                   |
| Optional S/S Stand with Shelf for model RB-6 |             |                          |                |                |                       |
| RB-6-SE                                      |             | 900x770x470              | 19             | _              | _                     |
| RB-6-SEN                                     |             | 899x600x659              | 21             | _              | _                     |