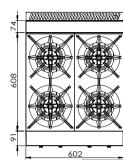

RB-4E / RB-4ELPG

B-6E / RB-6ELPG

| Code                                         | Gas<br>Type | Dimensions<br>(WxDxH mm) | Weight<br>(kg) | Regulator Size | Consumption<br>(MJ/h) |
|----------------------------------------------|-------------|--------------------------|----------------|----------------|-----------------------|
| 4 Burner                                     |             |                          |                |                |                       |
| RB-4E                                        | NG          | 602x824x575              | 60             | 3/4"           | 96                    |
| RB-4ELPG                                     | LPG         | 602x824x575              | 60             | 3/4"           | 80                    |
| Optional S/S Stand with Shelf for model RB-4 |             |                          |                |                |                       |
| RB-4-SE                                      | _           | 600x770x470              | 13             | _              | _                     |
| RB-4-SEN                                     |             | 600x600x659              | 15             | _              | _                     |
| 6 Burner                                     |             |                          |                |                |                       |
| RB-6E                                        | NG          | 902x824x575              | 84             | 3/4"           | 144                   |
| RB-6ELPG                                     | LPG         | 902x824x575              | 84             | 3/4"           | 120                   |
| Optional S/S Stand with Shelf for model RB-6 |             |                          |                |                |                       |
| RB-6-SE                                      |             | 900x770x470              | 19             | _              | _                     |
| RB-6-SEN                                     |             | 899x600x659              | 21             | _              | _                     |