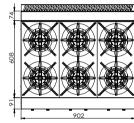

RB-4E / RB-4ELPG

B-6E / RB-6ELPG

| Code                                         | Gas<br>Type | Dimensions<br>(WxDxH mm) | Weight<br>(kg) | Regulator Size | Consumption<br>(MJ/h) |
|----------------------------------------------|-------------|--------------------------|----------------|----------------|-----------------------|
| 4 Burner                                     |             |                          |                |                |                       |
| RB-4E                                        | NG          | 602x824x575              | 60             | 3/4"           | 96                    |
| RB-4ELPG                                     | LPG         | 602x824x575              | 60             | 3/4"           | 80                    |
| Optional S/S Stand with Shelf for model RB-4 |             |                          |                |                |                       |
| RB-4-SE                                      | _           | 600x770x470              | 13             | _              | _                     |
| RB-4-SEN                                     |             | 600x600x659              | 15             | _              | _                     |
| 6 Burner                                     |             |                          |                |                |                       |
| RB-6E                                        | NG          | 902x824x575              | 84             | 3/4"           | 144                   |
| RB-6ELPG                                     | LPG         | 902x824x575              | 84             | 3/4"           | 120                   |
| Optional S/S Stand with Shelf for model RB-6 |             |                          |                |                |                       |
| RB-6-SE                                      |             | 900x770x470              | 19             | _              | _                     |
| RB-6-SEN                                     |             | 899x600x659              | 21             | _              | _                     |