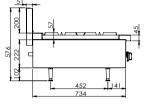

RB-4E / RB-4ELPG

B-6E / RB-6ELPG

| Code                                         | Gas<br>Type | Dimensions<br>(WxDxH mm) | Weight<br>(kg) | Regulator Size | Consumption<br>(MJ/h) |
|----------------------------------------------|-------------|--------------------------|----------------|----------------|-----------------------|
| 4 Burner                                     |             |                          |                |                |                       |
| RB-4E                                        | NG          | 602x824x575              | 60             | 3/4"           | 96                    |
| RB-4ELPG                                     | LPG         | 602x824x575              | 60             | 3/4"           | 80                    |
| Optional S/S Stand with Shelf for model RB-4 |             |                          |                |                |                       |
| RB-4-SE                                      | _           | 600x770x470              | 13             | _              | _                     |
| RB-4-SEN                                     |             | 600x600x659              | 15             | _              | _                     |
| 6 Burner                                     |             |                          |                |                |                       |
| RB-6E                                        | NG          | 902x824x575              | 84             | 3/4"           | 144                   |
| RB-6ELPG                                     | LPG         | 902x824x575              | 84             | 3/4"           | 120                   |
| Optional S/S Stand with Shelf for model RB-6 |             |                          |                |                |                       |
| RB-6-SE                                      |             | 900x770x470              | 19             | _              | _                     |
| RB-6-SEN                                     |             | 899x600x659              | 21             | _              | _                     |