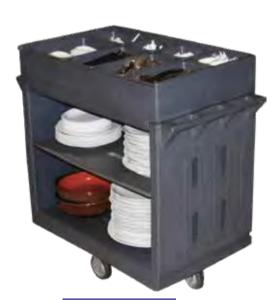

## **ADJUSTABLE DISH CADDIES**

- Made from high quality longlife Food Grade Polyethylene (PE)
- No assembly required
- Swivel front castors with brake
- Handles both sides
- 150kg load

 Removable top crockery & cutlery tray (CPWK300-20 model only)

CPWK200-23

CPWK300-20

| Code                                                      | Internal Dimensions (WxDxH mm) | Weight (kg) |
|-----------------------------------------------------------|--------------------------------|-------------|
| Curved End & Handle - Holds plates 11.5-33cm              |                                |             |
| CPWK200-23                                                | 970x720x800                    | 33          |
| Straight End & Handle - Holds plates 11.5-33cm            |                                |             |
| CPWK200-8                                                 | 970x720x800                    | 33          |
| Straight End & Handle – Removavle Crockery & Cutlery Tray |                                |             |
| CPWK300-20                                                | 1050x580x1030                  | 35          |