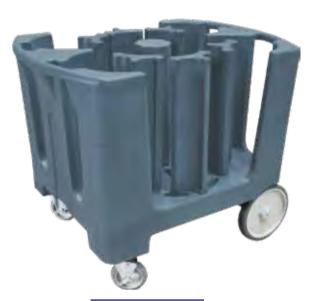

## **ADJUSTABLE DISH CADDIES**

- Made from high quality longlife Food Grade Polyethylene (PE)
- No assembly required
- Swivel front castors with brake
- Handles both sides
- 150kg load

 Removable top crockery & cutlery tray (CPWK300-20 model only)

CPWK200-23

CPWK300-20

| Code                                                      | Internal Dimensions (WxDxH mm) | Weight (kg) |
|-----------------------------------------------------------|--------------------------------|-------------|
| Curved End & Handle - Holds plates 11.5-33cm              |                                |             |
| CPWK200-23                                                | 970x720x800                    | 33          |
| Straight End & Handle - Holds plates 11.5-33cm            |                                |             |
| CPWK200-8                                                 | 970x720x800                    | 33          |
| Straight End & Handle – Removavle Crockery & Cutlery Tray |                                |             |
| CPWK300-20                                                | 1050x580x1030                  | 35          |