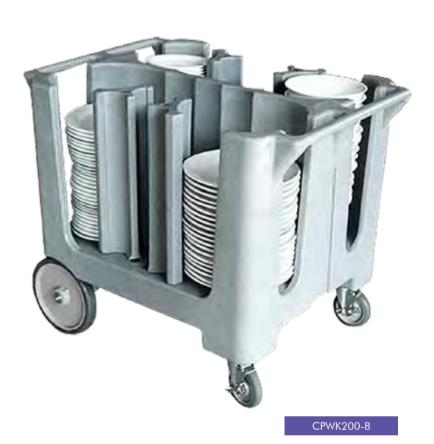

## **ADJUSTABLE DISH CADDIES**

- Made from high quality longlife Food Grade Polyethylene (PE)
- No assembly required
- Swivel front castors with brake
- Handles both sides
- 150kg load

 Removable top crockery & cutlery tray (CPWK300-20 model only)

CPWK200-23

CPWK300-20

| Code                                                      | Internal Dimensions (WxDxH mm) | Weight (kg) |
|-----------------------------------------------------------|--------------------------------|-------------|
| Curved End & Handle - Holds plates 11.5-33cm              |                                |             |
| CPWK200-23                                                | 970x720x800                    | 33          |
| Straight End & Handle - Holds plates 11.5-33cm            |                                |             |
| CPWK200-8                                                 | 970x720x800                    | 33          |
| Straight End & Handle – Removavle Crockery & Cutlery Tray |                                |             |
| CPWK300-20                                                | 1050x580x1030                  | 35          |