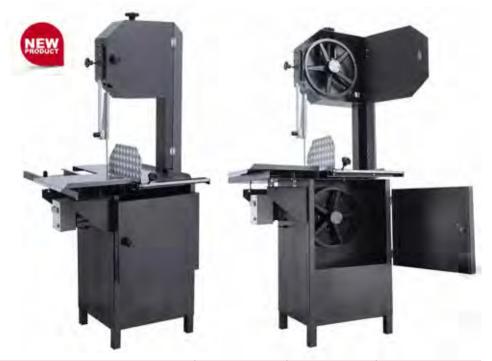

## FREE STANDING BONE SAW

- Metal finished machine body
- Stainless steel working surface
- Work surface area: 800x720mm
- Blade size (length x width x thickness): 2850x16x0.5mm
- Adjustable cutting thickness 5~270mm
- Blade scraper

| Code    | Dimensions<br>(WxDxH mm) | Weight<br>(kg) | Voltage | Power<br>(kW/A) |
|---------|--------------------------|----------------|---------|-----------------|
| JG400AH | 830x880x1775             | 142            | 415     | 1.5/3~N         |