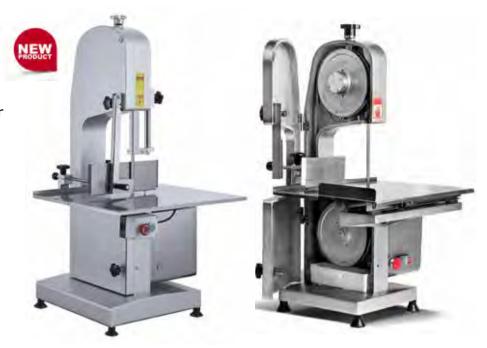

## FREE STANDING BONE SAW

- Aluminium machine body
- Start, stop, 0.2sec emergency button
- Adjustable cutting thickness 5~200mm
- Door safety switch: cut off power when door is open
- Removable top wheel for easy cleaning
- Overheat protection
- Scrap collection tray
- Stainless steel working surface
- Work surface area: 530x430mm
- Blade size (length x width x thickness): 2040x16x0.5mm

| Code    | Dimensions<br>(WxDxH mm) | Weight<br>(kg) | Voltage | Power<br>(kW/A) |
|---------|--------------------------|----------------|---------|-----------------|
| JG300AH | 590x490x1170             | 62             | 240V    | 1.1/10          |