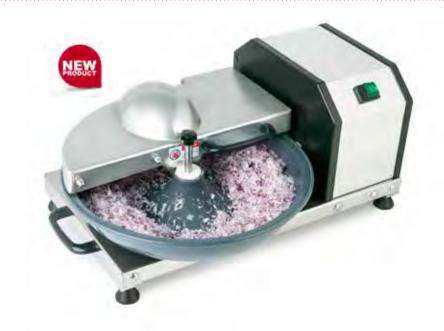

## **FOOD CUTTER**

- Easily chops and emulsifies meat and vegetables
- High-efficiency ventilated motor ensures continuous operation
- Cutlery grade 2-blade hub to efficiently decrease processing time for faster results, 3000 cuts per minute.
- Durable AISI 304 stainless steel construction
- Removable bowl cover, 2-blade hub, and bowl for easy cleaning
- Bowl cover safety interlock
- Rubber feet for secure use

| Code    | Speed<br>(cut/min) | Dimensions  | Weight<br>(kg) | Voltage | Power<br>(W/A) |
|---------|--------------------|-------------|----------------|---------|----------------|
| AK370FC | 3000               | 655x480x320 | 15.6           | 240     | 250/10         |