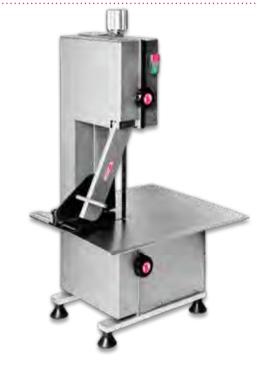

## **BENCHTOP BONE SAW**

- High in efficiency and low in energy consumption
- Easy to operate, stylish looks and great performance ideal for cutting fresh or frozen meat, bones, fish etc. in butcher shops, clubs, hotels & restaurants
- Cutting thickness guide
- Adjustable cutting height
- Max cutting height: 220mm

| Code    | Dimensions<br>(WxDxH mm) | Weight<br>(kg) | Voltage | Power<br>(W/A) |
|---------|--------------------------|----------------|---------|----------------|
| HLS1650 | 480x460x870              | 42             | 240     | 750/10         |