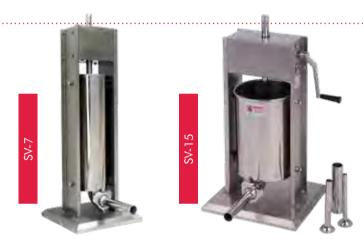

## SAUSAGE FILLER

- Manual heat free operation
- Fully stainless steel
- ROHS certification
- Designed to the latest US & EC safety standards
- $\bullet$  Comes with 4 x S/S sausage funnels:  $_{\varnothing16,\ \varnothing22,\ \varnothing32}$  and  $_{\varnothing38}$

NO BULL . JUST PERFORMANCE

| Code  | Capacity<br>(L) | Dimensions<br>(WxDxH mm) | Cylinder<br>(mm) | Weight<br>(kg) |
|-------|-----------------|--------------------------|------------------|----------------|
| SV-7  | 7               | 300x340x830              | 140ø x460        | 13             |
| SV-15 | 15              | 300x330x710              | 219øx400         | 17             |