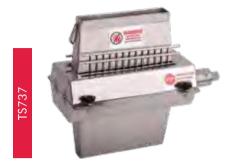

## **FOOD PREP + BUTCHER**

## **ACCESSORIES FOR TC 8**



• Filling mixer





## SAUSAGE FILLER

- Manual heat free operation
- Fully stainless steel
- ROHS certification
- Designed to the latest US & EC safety standards
- $\bullet$  Comes with 4 x S/S sausage funnels:  $_{\varnothing16,\ \varnothing22,\ \varnothing32}$  and  $_{\varnothing38}$



NO BULL . JUST PERFORMANCE

| Code  | Capacity<br>(L) | Dimensions<br>(WxDxH mm) | Cylinder<br>(mm) | Weight<br>(kg) |
|-------|-----------------|--------------------------|------------------|----------------|
| SV-7  | 7               | 300x340x830              | 140ø x460        | 13             |
| SV-15 | 15              | 300x330x710              | 219øx400         | 17             |

## **HEAVY DUTY FLOOR STANDING MINCERS**

- Housing constructed in aluminum alloy, food grade chopper, with international hygiene s