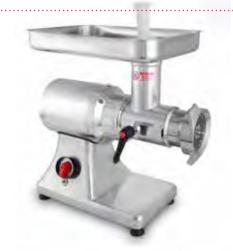

## **HEAVY DUTY FLOOR STANDING MINCERS**

- Housing constructed in aluminum alloy, food grade chopper, with international hygiene standard
- Spiral meat grinder head, high efficiency
- Energy efficient motor with cooling fan and precision gear drive, the circuit with overload and over current protection

| Code               | Dimensions<br>(WxDxH mm) | Weight<br>(kg) | Voltage | Power<br>(kW/A) |  |  |  |  |
|--------------------|--------------------------|----------------|---------|-----------------|--|--|--|--|
| 200kg/h - #32 head |                          |                |         |                 |  |  |  |  |
| AK32MG             | 495x320x580              | 29             | 240     | 900/10          |  |  |  |  |