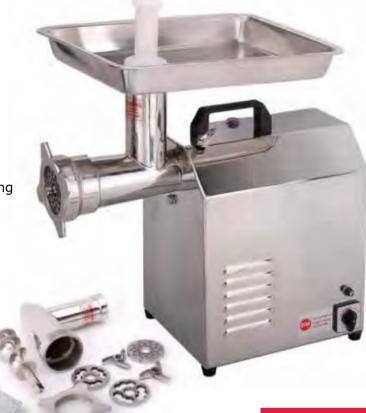

## **HEAVY DUTY BENCH MINCERS**

 Designed to the latest US & EC safety standards

• Single handle locking mechanism releases chamber for easy cleaning

• High quality heat-resistant plastic & aluminum alloy

- Kibbe attachment
- Sausage filling attachment
- 6mm & 8mm mesh plates + knife

 ALL TC models have S/S chamber for safety, hygiene & easy cleaning

 TC22-5 has an advanced three blade cutting system for rapid production that produces less heat and doesn't damage the protein