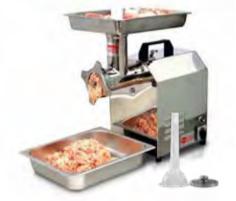

• Pan not included

TC 8

TC12

TC32

| Code                                          | Dimensions<br>(WxDxH mm) | Net Weight<br>(kg) | Voltage | Power<br>(W/A) |
|-----------------------------------------------|--------------------------|--------------------|---------|----------------|
| 80kg/h – #8 head                              | -                        |                    |         |                |
| TC 8                                          | 370x250x490              | 18.1               | 240     | 300W/10A       |
| 150kg/h – #12 head                            |                          |                    |         |                |
| TC12                                          | 420x265x548              | 21                 | 240     | 550W/10A       |
| 280kg/h - #22 head - 4 mesh plates & 2 knives |                          |                    |         |                |
| TC22-5                                        | 490X305X607              | 29                 | 240     | 900W/10        |
| 320kg/h- #32 head                             |                          |                    |         |                |
| TC32                                          | 710x330x585              | 66                 | 415     | 1500W/10       |