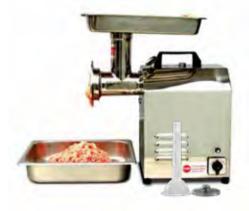

• Pan not included

TC 8

TC12

TC32

| Code                                          | Dimensions<br>(WxDxH mm) | Net Weight<br>(kg) | Voltage | Power<br>(W/A) |
|-----------------------------------------------|--------------------------|--------------------|---------|----------------|
| 80kg/h – #8 head                              | -                        |                    |         |                |
| TC 8                                          | 370x250x490              | 18.1               | 240     | 300W/10A       |
| 150kg/h – #12 head                            |                          |                    |         |                |
| TC12                                          | 420x265x548              | 21                 | 240     | 550W/10A       |
| 280kg/h - #22 head - 4 mesh plates & 2 knives |                          |                    |         |                |
| TC22-5                                        | 490X305X607              | 29                 | 240     | 900W/10        |
| 320kg/h- #32 head                             |                          |                    |         |                |
| TC32                                          | 710x330x585              | 66                 | 415     | 1500W/10       |