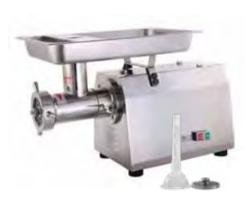

• Pan not included

TC 8

TC12

TC32

| Code                                          | Dimensions<br>(WxDxH mm) | Net Weight<br>(kg) | Voltage | Power<br>(W/A) |
|-----------------------------------------------|--------------------------|--------------------|---------|----------------|
| 80kg/h – #8 head                              | -                        |                    |         |                |
| TC 8                                          | 370x250x490              | 18.1               | 240     | 300W/10A       |
| 150kg/h – #12 head                            |                          |                    |         |                |
| TC12                                          | 420x265x548              | 21                 | 240     | 550W/10A       |
| 280kg/h - #22 head - 4 mesh plates & 2 knives |                          |                    |         |                |
| TC22-5                                        | 490X305X607              | 29                 | 240     | 900W/10        |
| 320kg/h- #32 head                             |                          |                    |         |                |
| TC32                                          | 710x330x585              | 66                 | 415     | 1500W/10       |