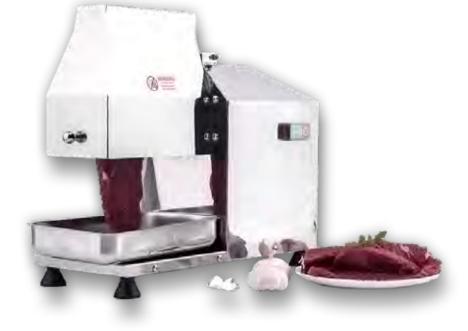

## S/S ELECTRIC MEAT TENDERIZER & MEAT STRIP SLICER

- Robust and full stainless steel body with no sharp corners
- Meets hygiene and safety regulations
- Simple and easy operation and cleaning

TR8SH-MSA

| Code                       | Dimensions<br>(WxDxH mm) | Weight<br>(kg) | Voltage | Power<br>(W/A) |
|----------------------------|--------------------------|----------------|---------|----------------|
| Electric Power Unit        |                          |                |         |                |
| TR8SH                      | 560x306x560              | 12.3           | 240     | 350/10         |
| Meat Tenderizer Attachment | ·                        |                |         |                |
| TR8SH-TDA                  | 240x130x12               | 4              | _       | _              |
| Meat Stripper Attachment   |                          | •              | •       |                |
| TR8SH-MSA                  | 240x130x12               | 4              | _       | _              |