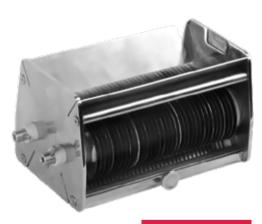

## S/S ELECTRIC MEAT TENDERIZER & MEAT STRIP SLICER

- Robust and full stainless steel body with no sharp corners
- Meets hygiene and safety regulations
- Simple and easy operation and cleaning

TR8SH-MSA

| Code                       | Dimensions<br>(WxDxH mm) | Weight<br>(kg) | Voltage | Power<br>(W/A) |
|----------------------------|--------------------------|----------------|---------|----------------|
| Electric Power Unit        |                          |                |         |                |
| TR8SH                      | 560x306x560              | 12.3           | 240     | 350/10         |
| Meat Tenderizer Attachment | ·                        |                |         |                |
| TR8SH-TDA                  | 240x130x12               | 4              | _       | _              |
| Meat Stripper Attachment   |                          | •              | •       |                |
| TR8SH-MSA                  | 240x130x12               | 4              | _       | _              |