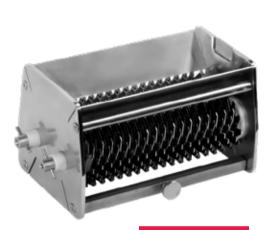

## S/S ELECTRIC MEAT TENDERIZER & MEAT STRIP SLICER

- Robust and full stainless steel body with no sharp corners
- Meets hygiene and safety regulations
- Simple and easy operation and cleaning

TR8SH-MSA

| Code                       | Dimensions<br>(WxDxH mm) | Weight<br>(kg) | Voltage | Power<br>(W/A) |
|----------------------------|--------------------------|----------------|---------|----------------|
| Electric Power Unit        |                          |                |         |                |
| TR8SH                      | 560x306x560              | 12.3           | 240     | 350/10         |
| Meat Tenderizer Attachment | ·                        |                |         |                |
| TR8SH-TDA                  | 240x130x12               | 4              | _       | _              |
| Meat Stripper Attachment   |                          | •              | •       |                |
| TR8SH-MSA                  | 240x130x12               | 4              | _       | _              |