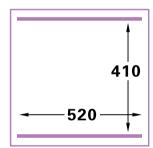

| Code                       | Vacuum Pump<br>Capacity | Qty of<br>Sealers | Sealer Size<br>(LxW mm) | Dimensions<br>(WxDxH mm) | Weight<br>(kg) | Voltage | Power<br>(kW/A) |
|----------------------------|-------------------------|-------------------|-------------------------|--------------------------|----------------|---------|-----------------|
| Floor type                 |                         |                   |                         |                          |                |         |                 |
| ZJ-VM500S2                 | 20m³/h                  | 2                 | 500x10                  | 630×620×1050             | 95             | 240     | 0.9/10          |
| ZJ-VM500S2C                | 2 x 20m³/h              | 4                 | 520x10                  | 1250×750×950             | 240            | 415     | 1.5/3~N         |
| Vacuum bag (set of 200pcs) |                         |                   |                         |                          |                |         |                 |
| VB3035                     | _                       | _                 | -                       | 300x350mm                | _              | _       | _               |
| VB1535                     | -                       | -                 | -                       | 150x350mm                | -              | _       | _               |