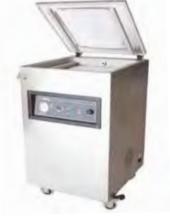

## **COMMERCIAL VACUUM PACKING MACHINES**

- High transparent lid for single chamber machine to monitor sealing progress
- Easy to use digital control panel
- Stainless-steel housing
- Stainless-steel vacuum chamber
- Cycle time: 10~30s
- High vacuum capacity to speed up packaging process
- Extending the shelf life of foodstuffs

| Code                       | Vacuum Pump<br>Capacity | Qty of<br>Sealers | Sealer Size<br>(LxW mm) | Dimensions<br>(WxDxH mm) | Weight<br>(kg) | Voltage | Power<br>(kW/A) |
|----------------------------|-------------------------|-------------------|-------------------------|--------------------------|----------------|---------|-----------------|
| Floor type                 |                         |                   |                         |                          |                |         |                 |
| ZJ-VM500S2                 | 20m³/h                  | 2                 | 500x10                  | 630×620×1050             | 95             | 240     | 0.9/10          |
| ZJ-VM500S2C                | 2 x 20m³/h              | 4                 | 520x10                  | 1250×750×950             | 240            | 415     | 1.5/3~N         |
| Vacuum bag (set of 200pcs) |                         |                   |                         |                          |                |         |                 |
| VB3035                     | _                       | _                 | -                       | 300x350mm                | _              | _       | _               |
| VB1535                     | -                       | -                 | -                       | 150x350mm                | -              | _       | _               |