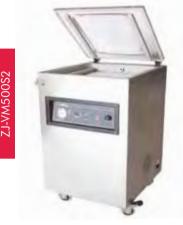

## **COMMERCIAL VACUUM PACKING MACHINES**

- High transparent lid for single chamber machine to monitor sealing progress
- Easy to use digital control panel
- Stainless-steel housing
- Stainless-steel vacuum chamber
- Cycle time: 10~30s
- High vacuum capacity to speed up packaging process
- Extending the shelf life of foodstuffs

| Code                       | Vacuum Pump<br>Capacity | Qty of<br>Sealers | Sealer Size<br>(LxW mm) | Dimensions<br>(WxDxH mm) | Weight<br>(kg) | Voltage | Power<br>(kW/A) |
|----------------------------|-------------------------|-------------------|-------------------------|--------------------------|----------------|---------|-----------------|
| Floor type                 |                         |                   |                         |                          |                |         |                 |
| ZJ-VM500S2                 | 20m³/h                  | 2                 | 500x10                  | 630×620×1050             | 95             | 240     | 0.9/10          |
| ZJ-VM500S2C                | 2 x 20m³/h              | 4                 | 520x10                  | 1250×750×950             | 240            | 415     | 1.5/3~N         |
| Vacuum bag (set of 200pcs) |                         |                   |                         |                          |                |         |                 |
| VB3035                     | _                       | _                 | -                       | 300x350mm                | _              | _       | _               |
| VB1535                     | -                       | -                 | -                       | 150x350mm                | -              | _       | _               |