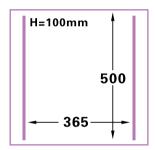

| Code                       | Vacuum Pump<br>Capacity | Qty of<br>Sealers | Sealer Size<br>(LxW mm) | Dimensions<br>(WxDxH mm) | Weight<br>(kg) | Voltage | Power<br>(kW/A) |
|----------------------------|-------------------------|-------------------|-------------------------|--------------------------|----------------|---------|-----------------|
| Floor type                 |                         |                   |                         |                          |                |         |                 |
| ZJ-VM500S2                 | 20m³/h                  | 2                 | 500x10                  | 630×620×1050             | 95             | 240     | 0.9/10          |
| ZJ-VM500S2C                | 2 x 20m³/h              | 4                 | 520x10                  | 1250×750×950             | 240            | 415     | 1.5/3~N         |
| Vacuum bag (set of 200pcs) |                         |                   |                         |                          |                |         |                 |
| VB3035                     | _                       | _                 | -                       | 300x350mm                | _              | _       | _               |
| VB1535                     | -                       | -                 | -                       | 150x350mm                | -              | _       | _               |