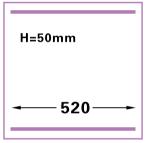

| Code                       | Vacuum Pump<br>Capacity | Qty of<br>Sealers | Sealer Size<br>(LxW mm) | Dimensions<br>(WxDxH mm) | Weight<br>(kg) | Voltage | Power<br>(kW/A) |
|----------------------------|-------------------------|-------------------|-------------------------|--------------------------|----------------|---------|-----------------|
| Floor type                 |                         |                   |                         |                          |                |         |                 |
| ZJ-VM500S2                 | 20m³/h                  | 2                 | 500x10                  | 630×620×1050             | 95             | 240     | 0.9/10          |
| ZJ-VM500S2C                | 2 x 20m³/h              | 4                 | 520x10                  | 1250×750×950             | 240            | 415     | 1.5/3~N         |
| Vacuum bag (set of 200pcs) |                         |                   |                         |                          |                |         |                 |
| VB3035                     | _                       | _                 | -                       | 300x350mm                | _              | _       | _               |
| VB1535                     | -                       | -                 | -                       | 150x350mm                | -              | _       | _               |