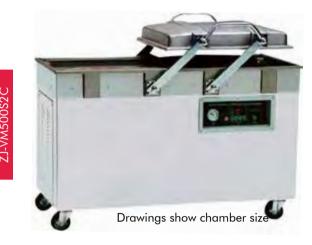

## **COMMERCIAL VACUUM PACKING MACHINES**

- High transparent lid for single chamber machine to monitor sealing progress
- Easy to use digital control panel
- Stainless-steel housing
- Stainless-steel vacuum chamber
- Cycle time: 10~30s
- High vacuum capacity to speed up packaging process
- Extending the shelf life of foodstuffs

| Code                       | Vacuum Pump<br>Capacity | Qty of<br>Sealers | Sealer Size<br>(LxW mm) | Dimensions<br>(WxDxH mm) | Weight<br>(kg) | Voltage | Power<br>(kW/A) |
|----------------------------|-------------------------|-------------------|-------------------------|--------------------------|----------------|---------|-----------------|
| Floor type                 |                         |                   |                         |                          |                |         |                 |
| ZJ-VM500S2                 | 20m³/h                  | 2                 | 500x10                  | 630×620×1050             | 95             | 240     | 0.9/10          |
| ZJ-VM500S2C                | 2 x 20m³/h              | 4                 | 520x10                  | 1250×750×950             | 240            | 415     | 1.5/3~N         |
| Vacuum bag (set of 200pcs) |                         |                   |                         |                          |                |         |                 |
| VB3035                     | _                       | _                 | -                       | 300x350mm                | _              | _       | _               |
| VB1535                     | -                       | -                 | -                       | 150x350mm                | -              | _       | _               |