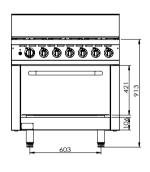

S-GRDE Simply sits over 2 burners and has removable drip tray

| Code                    | Gas<br>Type | Dimensions<br>(WxDxH mm) | Oven Dimensions<br>(WxDxH mm) | Weight<br>(kg) | Regulator<br>Size | Consumption<br>(MJ/h) |
|-------------------------|-------------|--------------------------|-------------------------------|----------------|-------------------|-----------------------|
| 4 Gas Burner with Large | e Oven      |                          |                               |                |                   |                       |
| GBS4T                   | NG          | 610x855x1128             | 518x655x350                   | 120            | 3/4"              | 162                   |
| GBS4TLPG                | LPG         | 610x855x1128             | 518x655x350                   | 120            | 3/4"              | 168                   |
| 6 Gas Burner with Large | e Oven      |                          | •                             | •              | •                 | •                     |
| GBS6T                   | NG          | 914x855x1128             | 673x655x350                   | 166            | 3/4"              | 228                   |
| GBS6TLPG                | LPG         | 914x855x1128             | 673x655x350                   | 166            | 3/4"              | 234                   |
| Lay On Griddle Plate    | , ,         |                          | •                             | •              | 1                 | !                     |
| S-GRDE                  |             | 300x730x80+10mm locators |                               |                |                   | _                     |