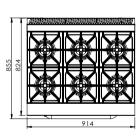

## **GAS 800 SERIES RANGE WITH OVEN**

- Stainless steel front, galvanized Flame failure control valve sides
- Cast iron open burner
- Versatile heavy duty cast iron trivets, suitable for both woks and pans
- Thermostat (100°C- 300°C) controlled oven
- Welded frame structure for best stability

- 12" x12"(30x30cm) cast iron grate
- Adjustable heavy duty legs
- Anti-clogging pilot cover under the grate
- A pull-out crumb tray with angled handle in the front
- U shape oven burner

- Thermal couple safety valve for the oven
- Stainless steel oven door with insulation
- Stainless steel handle for bottom oven
- Kick plate at the bottom for easy access for servicing