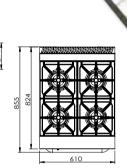

S-GRDE Simply sits over 2 burners and has removable drip tray

| Code                    | Gas<br>Type | Dimensions<br>(WxDxH mm) | Oven Dimensions<br>(WxDxH mm) | Weight<br>(kg) | Regulator<br>Size | Consumption<br>(MJ/h) |
|-------------------------|-------------|--------------------------|-------------------------------|----------------|-------------------|-----------------------|
| 4 Gas Burner with Large | e Oven      |                          |                               |                |                   |                       |
| GBS4T                   | NG          | 610x855x1128             | 518x655x350                   | 120            | 3/4"              | 162                   |
| GBS4TLPG                | LPG         | 610x855x1128             | 518x655x350                   | 120            | 3/4"              | 168                   |
| 6 Gas Burner with Large | e Oven      |                          | •                             | •              | •                 | •                     |
| GBS6T                   | NG          | 914x855x1128             | 673x655x350                   | 166            | 3/4"              | 228                   |
| GBS6TLPG                | LPG         | 914x855x1128             | 673x655x350                   | 166            | 3/4"              | 234                   |
| Lay On Griddle Plate    | , ,         |                          | •                             | •              | 1                 | !                     |
| S-GRDE                  |             | 300x730x80+10mm locators |                               |                |                   | _                     |