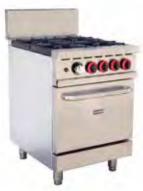

## **GAS 800 SERIES RANGE WITH OVEN**

- Stainless steel front, galvanized Flame failure control valve sides
- Cast iron open burner
- Versatile heavy duty cast iron trivets, suitable for both woks and pans
- Thermostat (100°C- 300°C) controlled oven
- Welded frame structure for best stability

- 12" x12"(30x30cm) cast iron grate
- Adjustable heavy duty legs
- Anti-clogging pilot cover under the grate
- A pull-out crumb tray with angled handle in the front
- U shape oven burner

- Thermal couple safety valve for the oven
- Stainless steel oven door with insulation
- Stainless steel handle for bottom oven
- Kick plate at the bottom for easy access for servicing