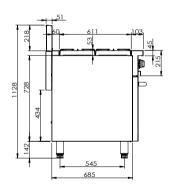

S-GRDE Simply sits over 2 burners and has removable drip tray

| Code                    | Gas<br>Type | Dimensions<br>(WxDxH mm) | Oven Dimensions<br>(WxDxH mm) | Weight<br>(kg) | Regulator<br>Size | Consumption<br>(MJ/h) |
|-------------------------|-------------|--------------------------|-------------------------------|----------------|-------------------|-----------------------|
| 4 Gas Burner with Large | e Oven      |                          |                               |                |                   |                       |
| GBS4T                   | NG          | 610x855x1128             | 518x655x350                   | 120            | 3/4"              | 162                   |
| GBS4TLPG                | LPG         | 610x855x1128             | 518x655x350                   | 120            | 3/4"              | 168                   |
| 6 Gas Burner with Large | e Oven      |                          | •                             | •              | •                 | •                     |
| GBS6T                   | NG          | 914x855x1128             | 673x655x350                   | 166            | 3/4"              | 228                   |
| GBS6TLPG                | LPG         | 914x855x1128             | 673x655x350                   | 166            | 3/4"              | 234                   |
| Lay On Griddle Plate    | , ,         |                          | •                             | •              | 1                 | !                     |
| S-GRDE                  |             | 300x730x80+10mm locators |                               |                |                   | _                     |