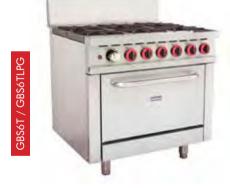

## **GAS 800 SERIES RANGE WITH OVEN**

- Stainless steel front, galvanized Flame failure control valve sides
- Cast iron open burner
- Versatile heavy duty cast iron trivets, suitable for both woks and pans
- Thermostat (100°C- 300°C) controlled oven
- Welded frame structure for best stability

- 12" x12"(30x30cm) cast iron grate
- Adjustable heavy duty legs
- Anti-clogging pilot cover under the grate
- A pull-out crumb tray with angled handle in the front
- U shape oven burner

- Thermal couple safety valve for the oven
- Stainless steel oven door with insulation
- Stainless steel handle for bottom oven
- Kick plate at the bottom for easy access for servicing