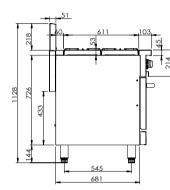

S-GRDE Simply sits over 2 burners and has removable drip tray

| Code                    | Gas<br>Type | Dimensions<br>(WxDxH mm) | Oven Dimensions<br>(WxDxH mm) | Weight<br>(kg) | Regulator<br>Size | Consumption<br>(MJ/h) |
|-------------------------|-------------|--------------------------|-------------------------------|----------------|-------------------|-----------------------|
| 4 Gas Burner with Large | e Oven      |                          |                               |                |                   |                       |
| GBS4T                   | NG          | 610x855x1128             | 518x655x350                   | 120            | 3/4"              | 162                   |
| GBS4TLPG                | LPG         | 610x855x1128             | 518x655x350                   | 120            | 3/4"              | 168                   |
| 6 Gas Burner with Large | e Oven      |                          | •                             | •              | •                 | •                     |
| GBS6T                   | NG          | 914x855x1128             | 673x655x350                   | 166            | 3/4"              | 228                   |
| GBS6TLPG                | LPG         | 914x855x1128             | 673x655x350                   | 166            | 3/4"              | 234                   |
| Lay On Griddle Plate    | , ,         |                          | •                             | •              | 1                 | !                     |
| S-GRDE                  |             | 300x730x80+10mm locators |                               |                |                   | _                     |