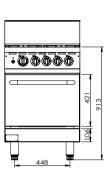

S-GRDE Simply sits over 2 burners and has removable drip tray

| Code                    | Gas<br>Type | Dimensions<br>(WxDxH mm) | Oven Dimensions<br>(WxDxH mm) | Weight<br>(kg) | Regulator<br>Size | Consumption<br>(MJ/h) |
|-------------------------|-------------|--------------------------|-------------------------------|----------------|-------------------|-----------------------|
| 4 Gas Burner with Large | e Oven      |                          |                               |                |                   |                       |
| GBS4T                   | NG          | 610x855x1128             | 518x655x350                   | 120            | 3/4"              | 162                   |
| GBS4TLPG                | LPG         | 610x855x1128             | 518x655x350                   | 120            | 3/4"              | 168                   |
| 6 Gas Burner with Large | e Oven      |                          | •                             | •              | •                 | •                     |
| GBS6T                   | NG          | 914x855x1128             | 673x655x350                   | 166            | 3/4"              | 228                   |
| GBS6TLPG                | LPG         | 914x855x1128             | 673x655x350                   | 166            | 3/4"              | 234                   |
| Lay On Griddle Plate    | , ,         |                          | •                             | •              | 1                 | !                     |
| S-GRDE                  |             | 300x730x80+10mm locators |                               |                |                   | _                     |