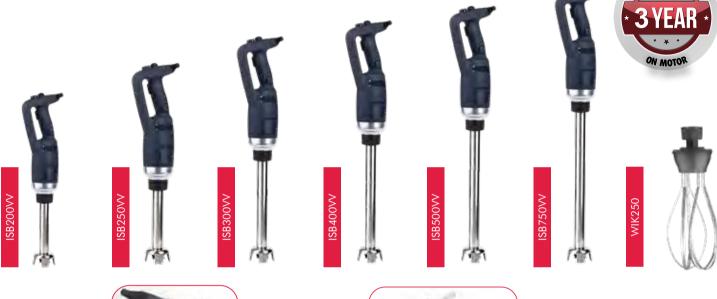

## STICK BLENDERS

- Professional equipment particularly suited for ice cream shops, confectioner's, restaurants, hotels etc.
- Exclusive body design
- All parts in contact with food are dishwasher safe
- Heavy duty hand mixer available in 2 motor sizes -350W and 500W ventilated

- motor to meet the demands of any kitchens.
- Thermal overload protection included. Variable speed control switch.
- Ergonomic handle for comfortable use.
- Fully detachable stainless steel shafts available in 4 lengths, 160mm, 250mm, 300mm,
- 400mm and 500mm, and 250mm whisk attachment also available.
- Bayonet attachments clutch, and double sealed shafts for hygienic use.
- 3 years warranty on motor. 1 year warranty on shaft.

Support Bracket SB-BTH

| Code                                                   | Length<br>(mm) | Weight<br>(kg) | Voltage | Power<br>(W/A) |
|--------------------------------------------------------|----------------|----------------|---------|----------------|
| ISB200VV                                               | 464            | 1.61           | 240     | 220/10         |
| ISB250VV                                               | 609            | 2.58           | 240     | 350/10         |
| ISB300VV                                               | 659            | 2.78           | 240     | 350/10         |
| ISB400VV                                               | 759            | 3.26           | 240     | 500/10         |
| ISB500VV                                               | 859            | 3.54           | 240     | 500/10         |
| ISB750VV                                               | 1109           | 3.82           | 240     | 750/10         |
| Whisk Attachment available (not suitable for ISB200VV) |                |                |         |                |
| WIK250                                                 | 250            | 0.86           | _       | _              |
| Wall Hanger                                            |                |                |         |                |
| WB-3                                                   | _              | 3              | _       | _              |
| Support Bracket                                        |                |                |         |                |
| SB-BTH                                                 | _              | 5              | _       |                |