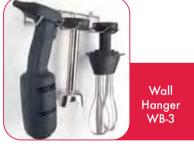

Support Bracket SB-BTH

| Code                                                   | Length<br>(mm) | Weight<br>(kg) | Voltage | Power<br>(W/A) |
|--------------------------------------------------------|----------------|----------------|---------|----------------|
| ISB200VV                                               | 464            | 1.61           | 240     | 220/10         |
| ISB250VV                                               | 609            | 2.58           | 240     | 350/10         |
| ISB300VV                                               | 659            | 2.78           | 240     | 350/10         |
| ISB400VV                                               | 759            | 3.26           | 240     | 500/10         |
| ISB500VV                                               | 859            | 3.54           | 240     | 500/10         |
| ISB750VV                                               | 1109           | 3.82           | 240     | 750/10         |
| Whisk Attachment available (not suitable for ISB200VV) |                |                |         |                |
| WIK250                                                 | 250            | 0.86           | _       | _              |
| Wall Hanger                                            |                |                |         |                |
| WB-3                                                   | _              | 3              | _       | _              |
| Support Bracket                                        |                |                |         |                |
| SB-BTH                                                 | _              | 5              | _       |                |