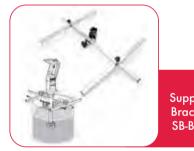

Support Bracket SB-BTH

| Code                                                   | Length<br>(mm) | Weight<br>(kg) | Voltage | Power<br>(W/A) |
|--------------------------------------------------------|----------------|----------------|---------|----------------|
| ISB200VV                                               | 464            | 1.61           | 240     | 220/10         |
| ISB250VV                                               | 609            | 2.58           | 240     | 350/10         |
| ISB300VV                                               | 659            | 2.78           | 240     | 350/10         |
| ISB400VV                                               | 759            | 3.26           | 240     | 500/10         |
| ISB500VV                                               | 859            | 3.54           | 240     | 500/10         |
| ISB750VV                                               | 1109           | 3.82           | 240     | 750/10         |
| Whisk Attachment available (not suitable for ISB200VV) |                |                |         |                |
| WIK250                                                 | 250            | 0.86           | _       | _              |
| Wall Hanger                                            |                |                |         |                |
| WB-3                                                   | _              | 3              | _       | _              |
| Support Bracket                                        |                |                |         |                |
| SB-BTH                                                 | _              | 5              | _       |                |