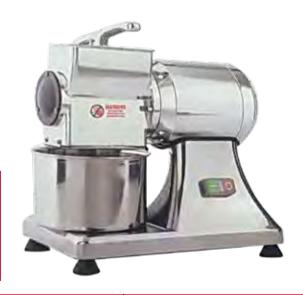

## **CHEESE GRATER/CHOPPERS**

- Hopper hand guard grid
  For operator safety and injury prevention
- Direct gear driven motor -Longer wear with no belts or chains to replace
- Feeder handle interlock
  - Prevents grater from operating unless the handle is down
- Stainless steel pan and grater drum - For sanitary
- operation and easy cleaning
- FOR GRATING HARD CHEESE ONLY

| Code  | Dimensions<br>(WxDxH mm) | Weight<br>(kg) | Voltage | Power<br>(W/A) |
|-------|--------------------------|----------------|---------|----------------|
| AK55C | 490x325x485              | 16             | 240     | 550/10         |
| AK90C | 680x335x580              | 27             | 240     | 900/10         |