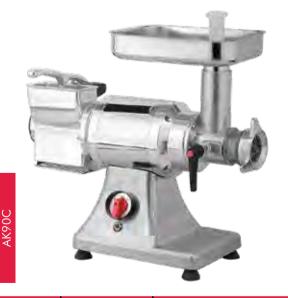

| Code  | Dimensions<br>(WxDxH mm) | Weight<br>(kg) | Voltage | Power<br>(W/A) |
|-------|--------------------------|----------------|---------|----------------|
| AK55C | 490x325x485              | 16             | 240     | 550/10         |
| AK90C | 680x335x580              | 27             | 240     | 900/10         |