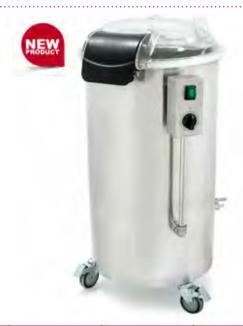

## **ELECTRIC SALAD DRYER / SPINNER**

- Transparent, heavy duty lid for ease of control
- Sturdy construction in food-grade quality materials
- Durable and removable stainless steel basket
- With 5-minute mechanical timer
- Equipped with castors allowing the operator to wheel unit around the kitchen and under a countertop for easy storage
- 3kg per cycle
- Removes excess water for better portion control and savings

| Code   | Capacity | Dimensions<br>(WxDxH mm) | Weight<br>(kg) | Voltage | Power<br>(W/A) |
|--------|----------|--------------------------|----------------|---------|----------------|
| SP75AS | 28       | 580x520x105              | 30.9           | 240     | 400/10         |