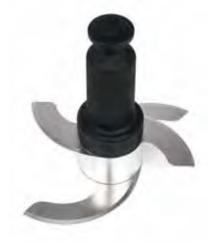

## • Full stainless steel construction

- Strong cutlery steel knife
- Powerful and ventilated motor
- Safety microswitch included
- Transparent lid with opening to add ingredients during operation

....

- Clear plastic top with bowl and lid scraper for controlling accurate mixing result
- Two speeds control and pulse function
- The machine is designed produced according to international standards for safety and hygiene.