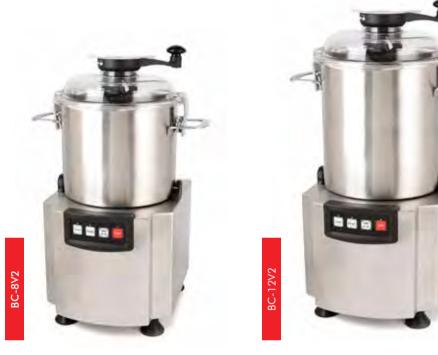

## **BOWL CUTTER MIXER SERIES**

## • Full stainless steel construction

- Strong cutlery steel knife
- Powerful and ventilated motor
- Safety microswitch included
- Transparent lid with opening to add ingredients during operation

....

- Clear plastic top with bowl and lid scraper for controlling accurate mixing result
- Two speeds control and pulse function
- The machine is designed produced according to international standards for safety and hygiene.

YASAKI

 High bowl shaft to protect motor from food waste and liquid

| Code    | Capacity<br>(L) | Speed | RPM       | Dimensions<br>(WxDxH mm) | Weight<br>(kg) | Voltage | Power<br>(W/A) |
|---------|-----------------|-------|-----------|--------------------------|----------------|---------|----------------|
| BC-5V2  | 5               | 2     | 1500/2800 | 435x435x665              | 21.5           | 240     | 1500/15        |
| BC-8V2  | 8               | 2     | 1500/2800 | 435x435x665              | 21.8           | 240     | 1500/15        |
| BC-12V2 | 12              | 2     | 1500/2200 | 495x455x790              | 29             | 240     | 2200/15        |