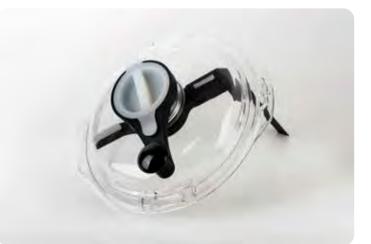

## • Full stainless steel construction

- Strong cutlery steel knife
- Powerful and ventilated motor
- Safety microswitch included
- Transparent lid with opening to add ingredients during operation

....

- Clear plastic top with bowl and lid scraper for controlling accurate mixing result
- Two speeds control and pulse function
- The machine is designed produced according to international standards for safety and hygiene.