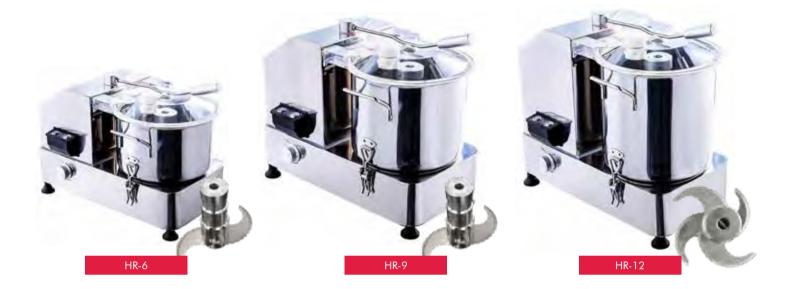

YASAKI

| Code  | Capacity<br>(L) | Speed    | RPM    | Dimensions<br>(WxDxH mm) | Weight<br>(kg) | Voltage | Power<br>(W/A) |
|-------|-----------------|----------|--------|--------------------------|----------------|---------|----------------|
| HR-6  | 6               | Variable | 0-2200 | 565x365x440              | 19             | 240     | 1800/10        |
| HR-9  | 9               | Variable | 0-2200 | 570x385x460              | 20             | 240     | 1800/10        |
| HR-12 | 12              | Variable | 0-2200 | 575x385x525              | 22             | 240     | 2000/10        |