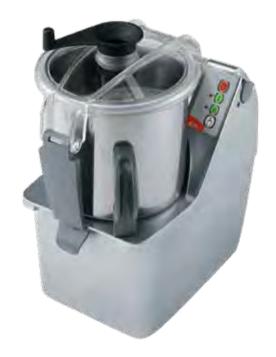

- 4.5L stainless steel bowl
- Transparent lid with scraper for better consistency
- Pulse function for coarse chopping of large pieces
- High chimney to increase the real liquid capacity
- Flat waterproof control panel (IP55)
- Dedicated rotors with smooth or microtoothed blades

|   | Code  | Speed    | RPM      | Dimensions<br>(WxDxH mm) | Weight<br>(kg) | Voltage | Power<br>(W/A) |
|---|-------|----------|----------|--------------------------|----------------|---------|----------------|
|   | K45   | 1        | 1500     | 256x415x482              | 22             | 240     | 750/10         |
| _ | K45VS | Variable | 300-3700 | 256x415x482              | 22             | 240     | 1000/10        |