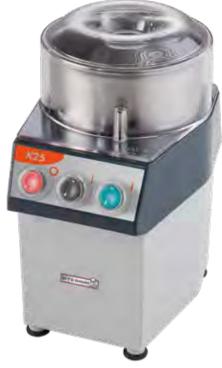

## **FOOD PROCESSORS**

- Compact & versatile for professional use
- 2.5L stainless steel bowl
- Transparent lid with opening
- Waterproof control buttons
- Pulse function for coarse chopping of large pieces

| Code | Speed | RPM  | Dimensions<br>(WxDxH mm) | Weight<br>(kg) | Voltage | Power<br>(W/A) |
|------|-------|------|--------------------------|----------------|---------|----------------|
| K25  | 1     | 1500 | 216x297x371              | 12.4           | 240     | 370/10         |