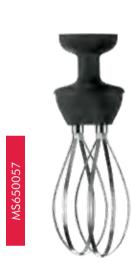

## **STICK BLENDERS**

- Made in France
- Ergonomic Handle
- Stainless steel bell, blades and tube dishwasher safe
- Light and easy to use stick blender
- Available with 20 or 25 cm stainless steel tube
- Ideal for small quantities
- Main use: soups, purees, sauces and creams
- Optional whisk available
- Variable speed
- Thanks to the easy tool junctions, the motor unit and tube can be disassembled without tools for cleaning

| Code             | Tube Length<br>(mm) | Weight<br>(kg) | Voltage | Power<br>(W/A) |
|------------------|---------------------|----------------|---------|----------------|
| MS200            | 200                 | 1.45           | 240     | 250/10         |
| MS250W           | 250                 | 1.45           | 240     | 250/10         |
| Whisk Attachment | •                   | •              |         |                |
| MS650057         | 400mmH              | 2              |         |                |