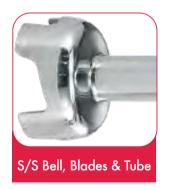

## **STICK BLENDERS**

- Made in France
- Ergonomic Handle
- Stainless steel bell, blades and tube dishwasher safe
- Light and easy to use stick blender
- Available with 20 or 25 cm stainless steel tube
- Ideal for small quantities
- Main use: soups, purees, sauces and creams
- Optional whisk available
- Variable speed
- Thanks to the easy tool junctions, the motor unit and tube can be disassembled without tools for cleaning