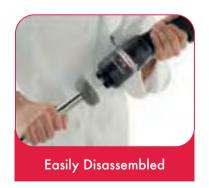

## **STICK BLENDERS**

- Made in France
- Ergonomic Handle
- Stainless steel bell, blades and tube dishwasher safe
- Light and easy to use stick blender
- Available with 20 or 25 cm stainless steel tube
- Ideal for small quantities
- Main use: soups, purees, sauces and creams
- Optional whisk available
- Variable speed
- Thanks to the easy tool junctions, the motor unit and tube can be disassembled without tools for cleaning