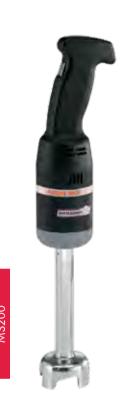

## **STICK BLENDERS**

- Made in France
- Ergonomic Handle
- Stainless steel bell, blades and tube dishwasher safe
- Light and easy to use stick blender
- Available with 20 or 25 cm stainless steel tube
- Ideal for small quantities
- Main use: soups, purees, sauces and creams
- Optional whisk available
- Variable speed
- Thanks to the easy tool junctions, the motor unit and tube can be disassembled without tools for cleaning

| Code             | Tube Length<br>(mm) | Weight<br>(kg) | Voltage | Power<br>(W/A) |
|------------------|---------------------|----------------|---------|----------------|
| MS200            | 200                 | 1.45           | 240     | 250/10         |
| MS250W           | 250                 | 1.45           | 240     | 250/10         |
| Whisk Attachment | •                   | •              |         |                |
| MS650057         | 400mmH              | 2              |         |                |