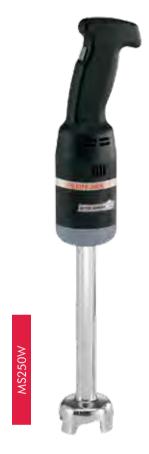

| Code             | Tube Length<br>(mm) | Weight<br>(kg) | Voltage | Power<br>(W/A) |
|------------------|---------------------|----------------|---------|----------------|
| MS200            | 200                 | 1.45           | 240     | 250/10         |
| MS250W           | 250                 | 1.45           | 240     | 250/10         |
| Whisk Attachment | •                   | •              |         |                |
| MS650057         | 400mmH              | 2              |         |                |