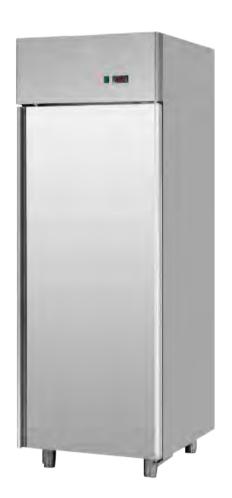

## **BAKERY CHILLER CABINET**

The Upright Bakery Chiller allows you to pre-prepare your dough and ensure that it is maintained at optimal temperature without the risk of losing any of your precious dough

- Secop compressor
- 304 stainless steel interior & exterior
- Reversible self-closing door
- Easy to clean

- Internal LED lighting
- Ventilated cooling
- · Automatic defrost
- 10 adjustable shelves
- CFC free 60mm insulation
- Dixell digital temp. controls & read-out
- Can hold 20 1/1 GN or 600 x 400mm pans\*