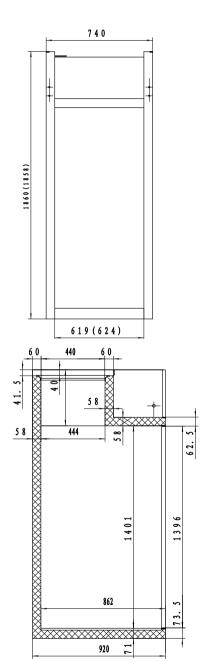

| Code     | Litres | Dimensions<br>(WxDxH mm) | Weight (kg) | Voltage | Power<br>(W/A) |
|----------|--------|--------------------------|-------------|---------|----------------|
| BPA800TN | 737    | 740x920x2010             | 171         | 240     | 363/10         |
| Trolley  | •      | •                        | •           | •       | •              |
| GTS-130  |        |                          | 28          |         | _              |