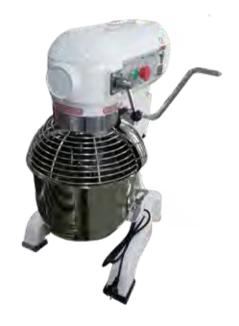

- Three-speed gearbox
- Efficient motors for reliability & long life
- Interlocked safety guard
- Includes hook, beater and whisk attachments

10KG

| Code                       | Bowl<br>Capacity (L) | Max Dry<br>Ingredients (kg) | Speed<br>(RPM) | Weight<br>(kg) | Dimensions<br>(WxDxH mm) | Motor<br>Power (kW) | Power<br>(kW/A) |
|----------------------------|----------------------|-----------------------------|----------------|----------------|--------------------------|---------------------|-----------------|
| Gear Driven 3 Speed Mixers |                      |                             |                |                |                          |                     |                 |
| B10KG                      | 10                   | 2                           | 110/178/355    | 56             | 452x432x606              | 0.45                | 0.72/10         |
| B20KG                      | 20                   | 5                           | 104/187/365    | 87             | 530x496x780              | 1.1                 | 1.5/10          |
| Belt Driven 3 Speed Mixers |                      |                             |                |                |                          |                     |                 |
| B40KG                      | 40                   | 4.5                         | 80/160/310     | 150            | 620x630x1011             | 1.5                 | 2/10            |