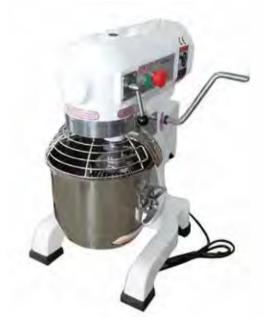

- Three-speed gearbox
- Efficient motors for reliability & long life
- Interlocked safety guard
- Includes hook, beater and whisk attachments

10KG

| Code                       | Bowl<br>Capacity (L) | Max Dry<br>Ingredients (kg) | Speed<br>(RPM) | Weight<br>(kg) | Dimensions<br>(WxDxH mm) | Motor<br>Power (kW) | Power<br>(kW/A) |
|----------------------------|----------------------|-----------------------------|----------------|----------------|--------------------------|---------------------|-----------------|
| Gear Driven 3 Speed Mixers |                      |                             |                |                |                          |                     |                 |
| B10KG                      | 10                   | 2                           | 110/178/355    | 56             | 452x432x606              | 0.45                | 0.72/10         |
| B20KG                      | 20                   | 5                           | 104/187/365    | 87             | 530x496x780              | 1.1                 | 1.5/10          |
| Belt Driven 3 Speed Mixers |                      |                             |                |                |                          |                     |                 |
| B40KG                      | 40                   | 4.5                         | 80/160/310     | 150            | 620x630x1011             | 1.5                 | 2/10            |