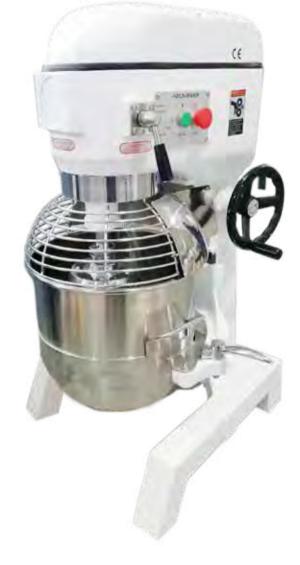

- Three-speed gearbox
- Efficient motors for reliability & long life
- Interlocked safety guard
- Includes hook, beater and whisk attachments

10KG

| Code                       | Bowl<br>Capacity (L) | Max Dry<br>Ingredients (kg) | Speed<br>(RPM) | Weight<br>(kg) | Dimensions<br>(WxDxH mm) | Motor<br>Power (kW) | Power<br>(kW/A) |
|----------------------------|----------------------|-----------------------------|----------------|----------------|--------------------------|---------------------|-----------------|
| Gear Driven 3 Speed Mixers |                      |                             |                |                |                          |                     |                 |
| B10KG                      | 10                   | 2                           | 110/178/355    | 56             | 452x432x606              | 0.45                | 0.72/10         |
| B20KG                      | 20                   | 5                           | 104/187/365    | 87             | 530x496x780              | 1.1                 | 1.5/10          |
| Belt Driven 3 Speed Mixers |                      |                             |                |                |                          |                     |                 |
| B40KG                      | 40                   | 4.5                         | 80/160/310     | 150            | 620x630x1011             | 1.5                 | 2/10            |