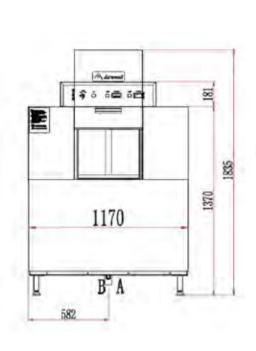

## **RACK CONVEYOR DISHWASHER**

• Max. no. of rack per hour: 150

• Stainless Steel

- Professional design for high volume catering business
- Watermark approved

Axwood

| Code     | Dimensions<br>(WxDxH mm) | Weight<br>(kg) | Voltage/Hz | Power<br>(kW/A) |
|----------|--------------------------|----------------|------------|-----------------|
| AXE-A12J | 1170x710x1551-1835       | 174            | 380/50     | 44.5/3~N        |