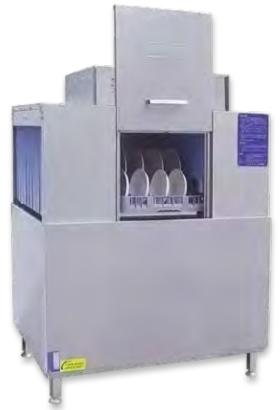

## **RACK CONVEYOR DISHWASHER**

• Max. no. of rack per hour: 150

• Stainless Steel

- Professional design for high volume catering business
- Watermark approved

Axwood

| Code     | Dimensions<br>(WxDxH mm) | Weight<br>(kg) | Voltage/Hz | Power<br>(kW/A) |
|----------|--------------------------|----------------|------------|-----------------|
| AXE-A12J | 1170x710x1551-1835       | 174            | 380/50     | 44.5/3~N        |