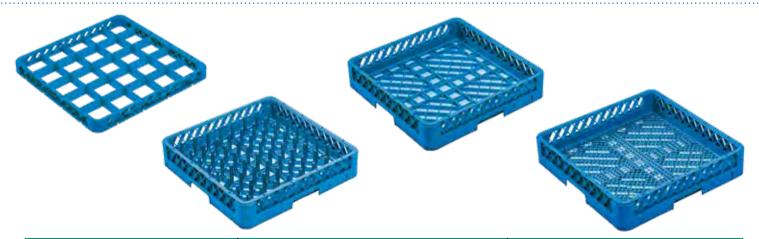

## **DISHWASHER RACKS**

| Code    | Includes                         | Dimensions<br>(WxDxH mm) |
|---------|----------------------------------|--------------------------|
| JW-252  | 25 Compartment Dropped Extender  | 500x500x70               |
| JW-B64B | 64 Compartment Plate & Tray Rack | 500x500x100              |
| JW-NS   | Open Cup Rack                    | 500x500x100              |
| JW-NC   | Cutlery Rack                     | 500x500x100              |