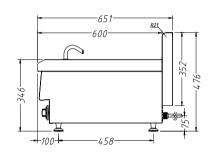

JUS-TY-2

0-MO-21

ILIS\_TEE\_2

| Code                                         | Gas Type | Dimensions<br>(WxDxH mm) | Weight<br>(kg) | Voltage | Power<br>(W/A) |
|----------------------------------------------|----------|--------------------------|----------------|---------|----------------|
| Bain Marie with 1x 1/1 + 2x 1/4 GN Pan & Lid |          |                          |                |         |                |
| JUS-TY-2                                     | -        | 600x650x475              | 24.4           | 240     | 1200/10        |
| Pasta Cooker 15L                             |          |                          | _              | -       | -              |
| JUS-DM-2                                     | _        | 400x650x475              | 25.6           | 415     | 5400/3~N       |
| Electric Fryer 2x 13L                        |          |                          |                |         |                |
| JUS-TEF-2                                    |          | 600x650x475              | 35             | 415     | 17000/3~N      |