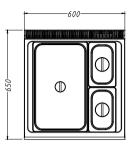

JUS-TY-2

0-MO-21

ILIS\_TEE\_2

| Code                                         | Gas Type | Dimensions<br>(WxDxH mm) | Weight<br>(kg) | Voltage | Power<br>(W/A) |
|----------------------------------------------|----------|--------------------------|----------------|---------|----------------|
| Bain Marie with 1x 1/1 + 2x 1/4 GN Pan & Lid |          |                          |                |         |                |
| JUS-TY-2                                     | -        | 600x650x475              | 24.4           | 240     | 1200/10        |
| Pasta Cooker 15L                             |          |                          | _              | -       | -              |
| JUS-DM-2                                     | _        | 400x650x475              | 25.6           | 415     | 5400/3~N       |
| Electric Fryer 2x 13L                        |          |                          |                |         |                |
| JUS-TEF-2                                    |          | 600x650x475              | 35             | 415     | 17000/3~N      |