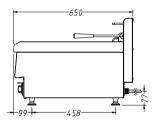

JUS-TY-2

0-MO-21

ILIS\_TEE\_2

| Code                                         | Gas Type | Dimensions<br>(WxDxH mm) | Weight<br>(kg) | Voltage | Power<br>(W/A) |
|----------------------------------------------|----------|--------------------------|----------------|---------|----------------|
| Bain Marie with 1x 1/1 + 2x 1/4 GN Pan & Lid |          |                          |                |         |                |
| JUS-TY-2                                     | -        | 600x650x475              | 24.4           | 240     | 1200/10        |
| Pasta Cooker 15L                             |          |                          | _              | -       | -              |
| JUS-DM-2                                     | _        | 400x650x475              | 25.6           | 415     | 5400/3~N       |
| Electric Fryer 2x 13L                        |          |                          |                |         |                |
| JUS-TEF-2                                    |          | 600x650x475              | 35             | 415     | 17000/3~N      |