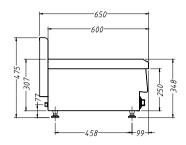

JUS-TY-2

0-MO-21

ILIS\_TEE\_2

| Code                                         | Gas Type | Dimensions<br>(WxDxH mm) | Weight<br>(kg) | Voltage | Power<br>(W/A) |
|----------------------------------------------|----------|--------------------------|----------------|---------|----------------|
| Bain Marie with 1x 1/1 + 2x 1/4 GN Pan & Lid |          |                          |                |         |                |
| JUS-TY-2                                     | -        | 600x650x475              | 24.4           | 240     | 1200/10        |
| Pasta Cooker 15L                             |          |                          | _              | -       | -              |
| JUS-DM-2                                     | _        | 400x650x475              | 25.6           | 415     | 5400/3~N       |
| Electric Fryer 2x 13L                        |          |                          |                |         |                |
| JUS-TEF-2                                    |          | 600x650x475              | 35             | 415     | 17000/3~N      |