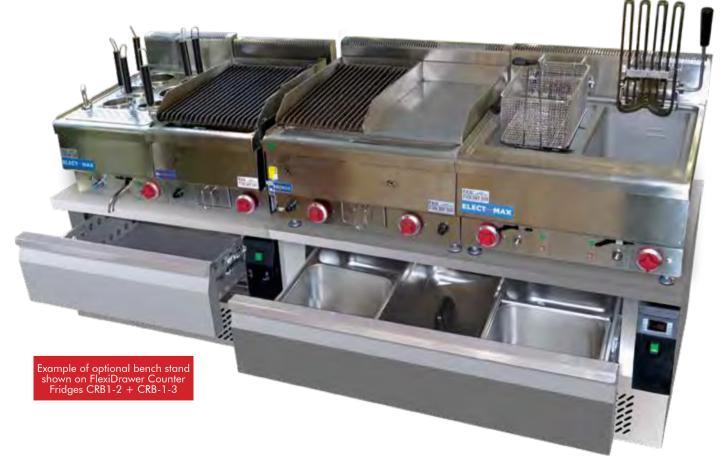

## **650 SERIES EQUIPMENT**







## 650 SERIES - ELECTRICAL BAIN MARIE & PASTA COOKER



- Stainless steel construction Compact design
- Sturdy adjustable feed
- Compact designFood van friendly
- JUS-DM-2 also available in gas, suitable for 6 or 9 baskets



JUS-TY-2









0-MO-21









ILIS\_TEE\_2









| Code                                         | Gas Type | Dimensions<br>(WxDxH mm) | Weight<br>(kg) | Voltage | Power<br>(W/A) |
|----------------------------------------------|----------|--------------------------|----------------|---------|----------------|
| Bain Marie with 1x 1/1 + 2x 1/4 GN Pan & Lid |          |                          |                |         |                |
| JUS-TY-2                                     | -        | 600x650x475              | 24.4           | 240     | 1200/10