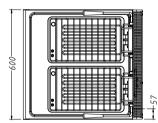

JUS-TY-2

0-MO-21

ILIS\_TEE\_2

| Code                                         | Gas Type | Dimensions<br>(WxDxH mm) | Weight<br>(kg) | Voltage | Power<br>(W/A) |
|----------------------------------------------|----------|--------------------------|----------------|---------|----------------|
| Bain Marie with 1x 1/1 + 2x 1/4 GN Pan & Lid |          |                          |                |         |                |
| JUS-TY-2                                     | -        | 600x650x475              | 24.4           | 240     | 1200/10        |
| Pasta Cooker 15L                             |          |                          | _              | -       | -              |
| JUS-DM-2                                     | _        | 400x650x475              | 25.6           | 415     | 5400/3~N       |
| Electric Fryer 2x 13L                        |          |                          |                |         |                |
| JUS-TEF-2                                    |          | 600x650x475              | 35             | 415     | 17000/3~N      |