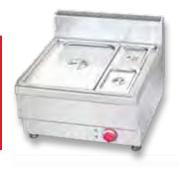

## 650 SERIES - ELECTRICAL BAIN MARIE & PASTA COOKER

- Stainless steel construction Compact design
- Sturdy adjustable feed
- Compact designFood van friendly
- JUS-DM-2 also available in gas, suitable for 6 or 9 baskets

JUS-TY-2

0-MO-21

ILIS\_TEE\_2

| Code                                         | Gas Type | Dimensions<br>(WxDxH mm) | Weight<br>(kg) | Voltage | Power<br>(W/A) |
|----------------------------------------------|----------|--------------------------|----------------|---------|----------------|
| Bain Marie with 1x 1/1 + 2x 1/4 GN Pan & Lid |          |                          |                |         |                |
| JUS-TY-2                                     | -        | 600x650x475              | 24.4           | 240     | 1200/10        |
| Pasta Cooker 15L                             |          |                          | _              | -       | -              |
| JUS-DM-2                                     | _        | 400x650x475              | 25.6           | 415     | 5400/3~N       |
| Electric Fryer 2x 13L                        |          |                          |                |         |                |
| JUS-TEF-2                                    |          | 600x650x475              | 35             | 415     | 17000/3~N      |