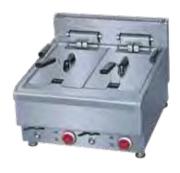

JUS-TY-2

0-MO-21

ILIS\_TEE\_2

| Code                                         | Gas Type | Dimensions<br>(WxDxH mm) | Weight<br>(kg) | Voltage | Power<br>(W/A) |
|----------------------------------------------|----------|--------------------------|----------------|---------|----------------|
| Bain Marie with 1x 1/1 + 2x 1/4 GN Pan & Lid |          |                          |                |         |                |
| JUS-TY-2                                     | -        | 600x650x475              | 24.4           | 240     | 1200/10        |
| Pasta Cooker 15L                             |          |                          | _              | -       | -              |
| JUS-DM-2                                     | _        | 400x650x475              | 25.6           | 415     | 5400/3~N       |
| Electric Fryer 2x 13L                        |          |                          |                |         |                |
| JUS-TEF-2                                    |          | 600x650x475              | 35             | 415     | 17000/3~N      |