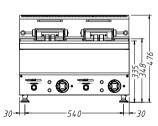

JUS-TY-2

0-MO-21

ILIS\_TEE\_2

| Code                                         | Gas Type | Dimensions<br>(WxDxH mm) | Weight<br>(kg) | Voltage | Power<br>(W/A) |
|----------------------------------------------|----------|--------------------------|----------------|---------|----------------|
| Bain Marie with 1x 1/1 + 2x 1/4 GN Pan & Lid |          |                          |                |         |                |
| JUS-TY-2                                     | -        | 600x650x475              | 24.4           | 240     | 1200/10        |
| Pasta Cooker 15L                             |          |                          | _              | -       | -              |
| JUS-DM-2                                     | _        | 400x650x475              | 25.6           | 415     | 5400/3~N       |
| Electric Fryer 2x 13L                        |          |                          |                |         |                |
| JUS-TEF-2                                    |          | 600x650x475              | 35             | 415     | 17000/3~N      |