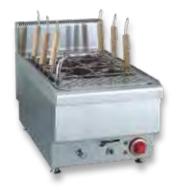

## 650 SERIES - ELECTRICAL BAIN MARIE & PASTA COOKER

- Stainless steel construction Compact design
- Sturdy adjustable feed
- Compact designFood van friendly
- JUS-DM-2 also available in gas, suitable for 6 or 9 baskets

JUS-TY-2

0-MO-21

ILIS\_TEE\_2

| Code                                         | Gas Type | Dimensions<br>(WxDxH mm) | Weight<br>(kg) | Voltage | Power<br>(W/A) |
|----------------------------------------------|----------|--------------------------|----------------|---------|----------------|
| Bain Marie with 1x 1/1 + 2x 1/4 GN Pan & Lid |          |                          |                |         |                |
| JUS-TY-2                                     | -        | 600x650x475              | 24.4           | 240     | 1200/10        |
| Pasta Cooker 15L                             |          |                          | _              | -       | -              |
| JUS-DM-2                                     | _        | 400x650x475              | 25.6           | 415     | 5400/3~N       |
| Electric Fryer 2x 13L                        |          |                          |                |         |                |
| JUS-TEF-2                                    |          | 600x650x475              | 35             | 415     | 17000/3~N      |