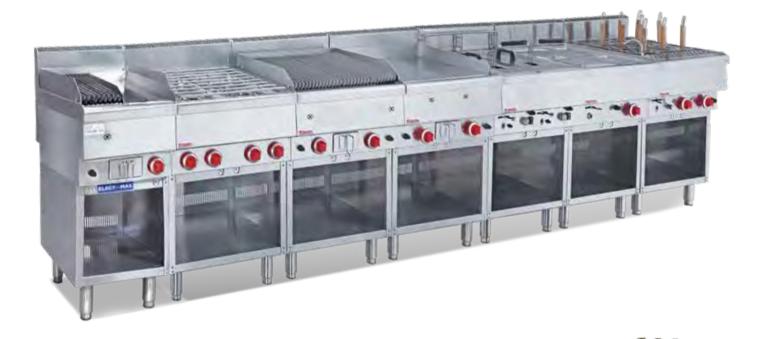

## **650 SERIES EQUIPMENT**







## 650 SERIES - ELECTRICAL BAIN MARIE & PASTA COOKER



- Stainless steel construction Compact design
- Sturdy adjustable feed
- Compact designFood van friendly
- JUS-DM-2 also available in gas, suitable for 6 or 9 baskets



JUS-TY-2









0-MO-21









ILIS\_TEE\_2









| Code                                         | Gas Type | Dimensions<br>(WxDxH mm) | Weight<br>(kg) | Voltage | Power<br>(W/A) |
|----------------------------------------------|----------|--------------------------|----------------|---------|----------------|
| Bain Marie with 1x 1/1 + 2x 1/4 GN Pan & Lid |          |                          |                |         |                |
| JUS-TY-2                                     | -        | 600x650x475              | 24.4           | 240     | 1200/1