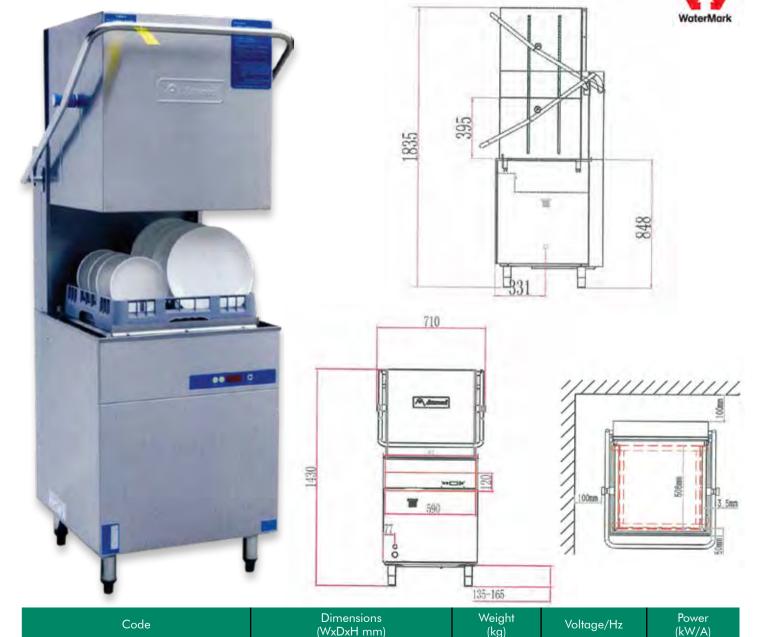

## **HOOD TYPE DISHWASHER**

Easy to use: Easy installation and service

User friendly: one touch system

**High Performance:** Powerful wash pump delivers higher volume of wash water and ensures faster clean up time.

**Low running costs:** Hi- tech computer controller ensures low water, low energy and less detergent consumption.

**Quality:** Full stainless steel structure with stainless steel wash & rinse arms.

- Incoming water temperature 10-60°C
- Tank heater 3KW; Booster heater 12KW; Total power 15.71KW
- Rated currently of air circuit breaker 40A
- 60 racks per hour

- Record the number of washing 9999
- Water consumption 2.9I/rack
- Wash temperature 55-65°C
- Rinse temperature 82-90°C
- Wash cycles(S) 60/90/120
- Water inlet 3/4in 1/2in

- Drain outlet 42mm
- Inlet water hardness 0.034-0.103q/L
- Rinse & wash pump
- Non-return valve
- 1 dish rack, 1 utility basket & 2 cutlery baskets