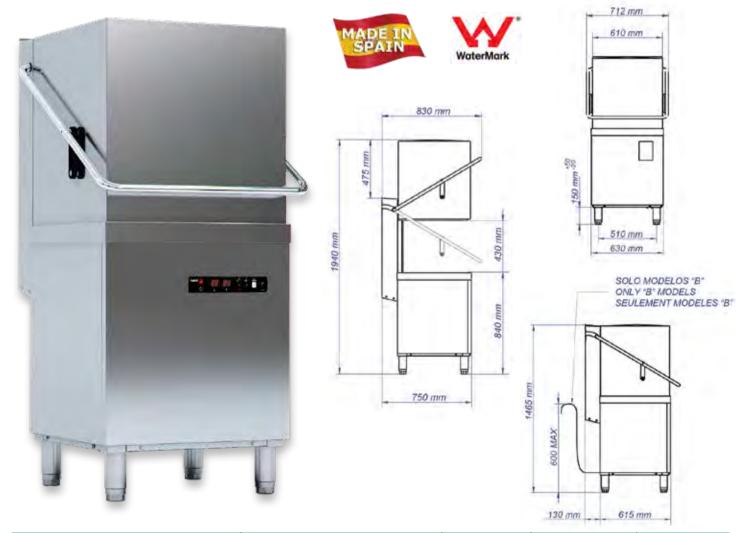

## **PASS-THROUGH DISHWASHER**

- Hood type dishwasher EVO Generation - Concept range
- Hourly production: 60 baskets/ hour - 720 dishes/hour
- Clearance (max ware height):
  440 mm
- Electronic control
- Wash cycles: 90-120-180
- Stainless steel
- · Counterbalanced hood
- Double rotating wash and rinse systems, made of AISI-304 stainless steel
- Wash pump, 600W each
- Drain pump: 70W drainage cycle Safety magnetic switch for hood
- Tank with 4.5 kW heating power

- Tank capacity: 33 litres
- Boiler heating power: 6 kW
- Boiler capacity: 9 litres
- Water consumption: 2.4 litres/ rinse
- Thermostatic temperature control: washing at 60°C and rinsing at 90°C
- Thermostop
- Safety thermostats
- Built-in automatic rinse dispenser and detergent doser
- Built-in non-return valve
- Safety magnetic switch for hood opening

- Adjustable legs
- Supplied with 1 base basket;
  1 plate basket and 2 cutlery containers
- Watermark approved
- Can be converted to single phase
- Precision of working temperatures
- Temperature control by electronic probes.
- Accuracy±2°C
- Configurable control
- i-ERROR DIAGNOSIS
- SAT menu Error identification on screen
- Indications on the screen

| Code      | Dimensions<br>(WxDxH mm) | Weight<br>(kg) | Voltage/Hz           | Power<br>(kW/A)        |
|-----------|--------------------------|----------------|----------------------|------------------------|
| CO-142BDD | 630x750x1465             | 92             | 415/50<br>Multipower | 11.1/3~N<br>Multipower |