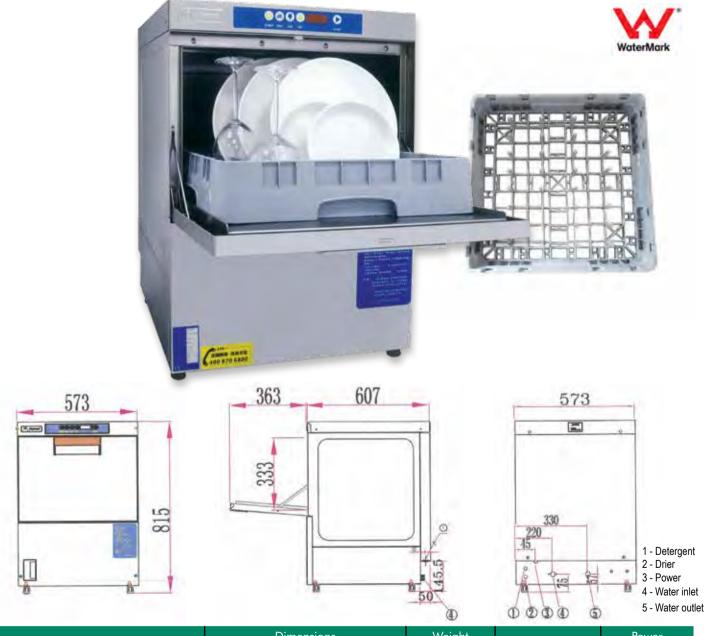

## **UNDERBENCH GLASS/DISH WASHER**

- Stainless steel construction
- Electronic control
- Double skin door also available in double wall model
- Rotating stainless steel wash & rinse arms
- Built in detergent pump
- Built in rinse aid injector

- Built in drain pump
- Supplied with detergent pump & Safety door switch fitted rinse aid pump
- Wash cycle 90/120/180 sec
- Wash temperature 55-60°C
- Rinse temperature 82-90°C
- Water consumption per wash 2.8lts
- Built in non-return valve
- Adjustable legs
- Internal clearance 333mm
- Supplied with 1x plate basket
- Watermark approved

| Code                    | Dimensions<br>(WxDxH mm) | Weight<br>(kg) | Voltage/Hz | Power<br>(kW/A) |
|-------------------------|--------------------------|----------------|------------|-----------------|
| Double Skin Door Model  |                          |                |            |                 |
| UCD-500                 | 573x607x800-815          | 67.5           | 240/50     | 3/15            |
| Double Skin Door & Wall |                          | '              | •          | •               |
| UCD-500D                | 573x607x800-815          | 67.5           | 240/50     | 3/15            |