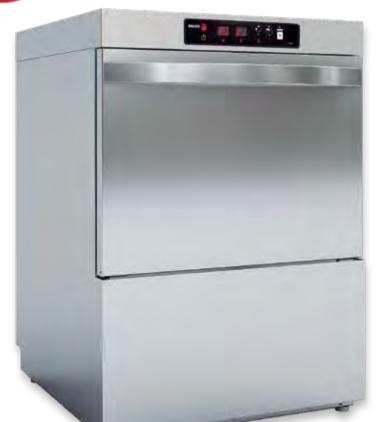

## **UNDERBENCH GLASS/DISH WASHER**

- Stainless steel construction
- Multipower input 1.8/2.8/3.5/5.6KW to be selected at time of installation
- Can be convert into 3 phase unit Wash cycle 90-120-180 sec
- Electronic control
- Built in detergent pump
- Built in rinse aid pump
- Built in drain pump
- Double skin door and wall
- Rotating stainless steel wash & rinse arms
- Thermo stop fitted