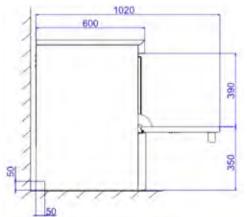

| Code      | Dimensions<br>(WxDxH mm) | Weight<br>(kg) | Voltage/Hz | Power<br>(kW/A)                |
|-----------|--------------------------|----------------|------------|--------------------------------|
| CO-502BDD | 600x600x830              | 60             | 240/50     | 3.4/15;<br>4.3/18 or<br>6.2/27 |
|           |                          |                | 415/50     | 10.7/3~N                       |