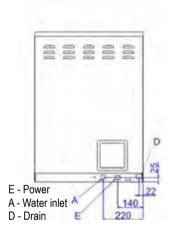

- Supplied with removable S/S filter tray
- Supplied with detergent pump & rinse aid pump
- Water consumption per cycle
- Built in non-return valve
- · Safety door switch fitted
- Adjustable legs
- Internal clearance 380mm
- Supplied with 1 x 500 x 500 basket, 1 x utility basket & 2 x cutlery container