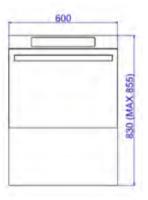

| Code      | Dimensions<br>(WxDxH mm) | Weight<br>(kg) | Voltage/Hz | Power<br>(kW/A)                |
|-----------|--------------------------|----------------|------------|--------------------------------|
| CO-502BDD | 600x600x830              | 60             | 240/50     | 3.4/15;<br>4.3/18 or<br>6.2/27 |
|           |                          |                | 415/50     | 10.7/3~N                       |